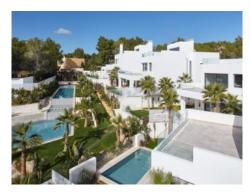

#### **Details:**

Villa with 2 floors and solarium, built on an independent plot and with a pool integrated in the porch.

Each house accesses the common garden of 1,200 sqm with a swimming pool of 400 sqm on 3 levels that covers the 5 plots. Each house has 5 bedrooms en suite, a living room of 80 sqm with a wood-burning fireplace, a garage for 2 vehicles.

#### Location & surrounding area:

This project is located in the northeast area of the island of Ibiza, in a forest setting bordering the spectacular beach of Cala Leña.

3 kilometers away is the town of San Carlos and the hippie market of Las Dalias. 8 kilometers away is Santa Eulalia del Río and the second marina on the Island with 750 moorings.