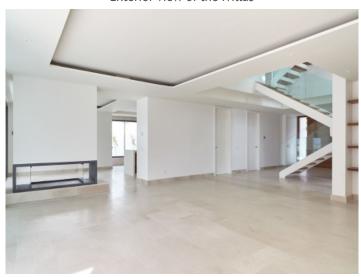

#### **Details:**

Villa with 2 floors and solarium, built on an independent plot and with a pool integrated in the porch.

Each house accesses the common garden of 1,200 sqm with a swimming pool of 400 sqm on 3 levels that covers the 5 plots. Each house has 5 bedrooms en suite, a living room of 80 sqm with a wood-burning fireplace, a garage for 2 vehicles.

### Cala Leña search for property IBI-101922

Exterior view of the ivillas

Large community pool

Open living area

Fully equipped kitchen

Alternative view of the kitchen

One of 5 bedrooms