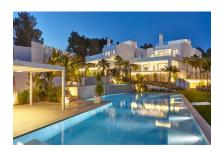

#### **Details:**

Villa with 2 floors and solarium, built on an independent plot and with a pool integrated in the porch.

Each house accesses the common garden of 1,200 sqm with a swimming pool of 400 sqm on 3 levels that covers the 5 plots. Each house has 5 bedrooms en suite, a living room of 80 sqm with a wood-burning fireplace, a garage for 2 vehicles.

## Cala Leña search for property IBI-101922

Garden area

Villa by night