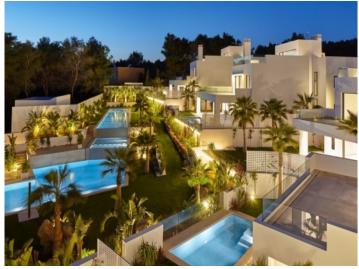

#### **Details:**

Villa with 2 floors and solarium, built on an independent plot and with a pool integrated in the porch.

Each house accesses the common garden of 1,200 sqm with a swimming pool of 400 sqm on 3 levels that covers the 5 plots. Each house has 5 bedrooms en suite, a living room of 80 sqm with a wood-burning fireplace, a garage for 2 vehicles.

The villas of Cala Leña have been designed respecting the traditional Ibizan architecture merging it with the most avant-garde design. The materials used are of the highest quality: marble cladding, integrated metalwork, satin paint, fully equipped kitchens, Led lighting throughout the house and gardens.

## Cala Leña search for property IBI-101922

Garden area

Villa by night