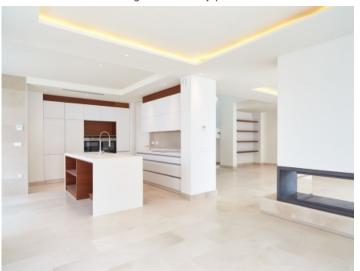

The villas of Cala Leña have been designed respecting the traditional Ibizan architecture merging it with the most avant-garde design. The materials used are of the highest quality: marble cladding, integrated metalwork, satin paint, fully equipped kitchens, Led lighting throughout the house and gardens.

### Cala Leña search for property IBI-101922

Exterior view of the ivillas

Large community pool

Open living area

Fully equipped kitchen

Alternative view of the kitchen

One of 5 bedrooms