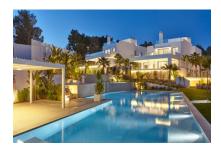

#### **Details:**

Villa with 2 floors and solarium, built on an independent plot and with a pool integrated in the porch.

Each house accesses the common garden of 1,200 sqm with a swimming pool of 400 sqm on 3 levels that covers the 5 plots. Each house has 5 bedrooms en suite, a living room of 80 sqm with a wood-burning fireplace, a garage for 2 vehicles.

The villas of Cala Leña have been designed respecting the traditional Ibizan architecture merging it with the most avant-garde design. The materials used are of the highest quality: marble cladding, integrated metalwork, satin paint, fully equipped kitchens, Led lighting throughout the house and gardens.

## Cala Leña search for property IBI-101922

Garden area

Villa by night