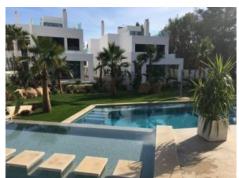

#### **Details:**

Villa with 2 floors and solarium, built on an independent plot and with a pool integrated in the porch.

Each house accesses the common garden of 1,200 sqm with a swimming pool of 400 sqm on 3 levels that covers the 5 plots. Each house has 5 bedrooms en suite, a living room of 80 sqm with a wood-burning fireplace, a garage for 2 vehicles.