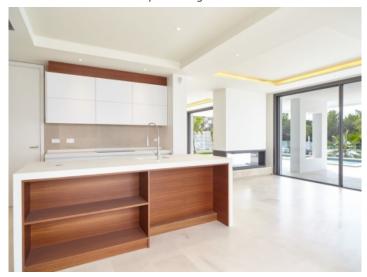

The villas of Cala Leña have been designed respecting the traditional Ibizan architecture merging it with the most avant-garde design. The materials used are of the highest quality: marble cladding, integrated metalwork, satin paint, fully equipped kitchens, Led lighting throughout the house and gardens.

### Cala Leña search for property IBI-101922

Exterior view of the ivillas

Large community pool

Open living area

Fully equipped kitchen

Alternative view of the kitchen

One of 5 bedrooms