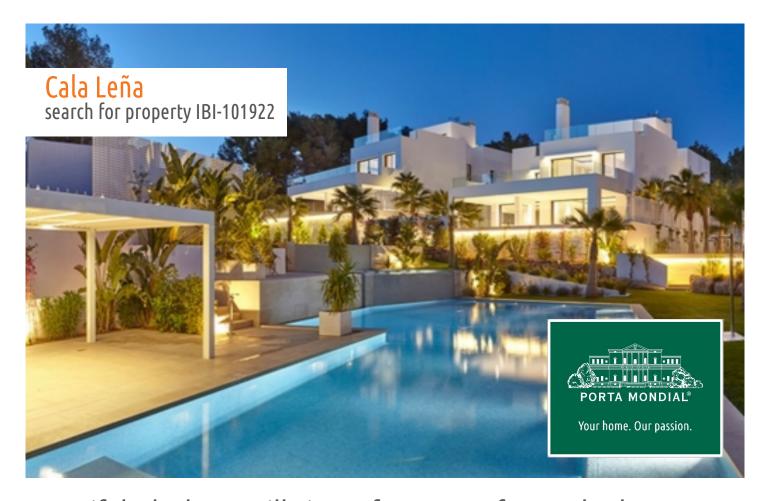

# Cala Leña search for property IBI-101922

#### **Details:**

Villa with 2 floors and solarium, built on an independent plot and with a pool integrated in the porch.

Each house accesses the common garden of 1,200 sqm with a swimming pool of 400 sqm on 3 levels that covers the 5 plots. Each house has 5 bedrooms en suite, a living room of 80 sqm with a wood-burning fireplace, a garage for 2 vehicles.

The villas of Cala Leña have been designed respecting the traditional Ibizan architecture merging it with the most avant-garde design. The materials used are of the highest quality: marble cladding, integrated metalwork, satin paint, fully equipped kitchens, Led lighting throughout the house and gardens.