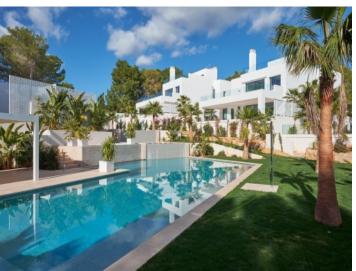

#### **Details:**

Villa with 2 floors and solarium, built on an independent plot and with a pool integrated in the porch.

Each house accesses the common garden of 1,200 sqm with a swimming pool of 400 sqm on 3 levels that covers the 5 plots. Each house has 5 bedrooms en suite, a living room of 80 sqm with a wood-burning fireplace, a garage for 2 vehicles.

### Cala Leña search for property IBI-101922

Exterior view of the ivillas

Large community pool

Open living area

Fully equipped kitchen

Alternative view of the kitchen

One of 5 bedrooms