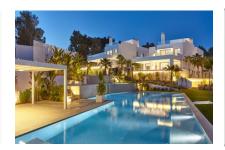

#### **Details:**

Villa with 2 floors and solarium, built on an independent plot and with a pool integrated in the porch.

Each house accesses the common garden of 1,200 sqm with a swimming pool of 400 sqm on 3 levels that covers the 5 plots. Each house has 5 bedrooms en suite, a living room of 80 sqm with a wood-burning fireplace, a garage for 2 vehicles.

The villas of Cala Leña have been designed respecting the traditional Ibizan architecture merging it with the most avant-garde design. The materials used are of the highest quality: marble cladding, integrated metalwork, satin paint, fully equipped kitchens, Led lighting throughout the house and gardens.

## Cala Leña search for property IBI-101922

Garden area

Villa by night