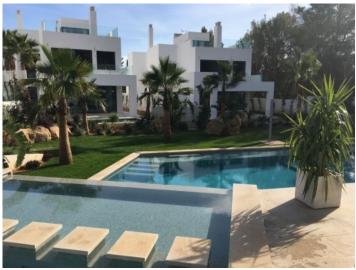

#### **Details:**

Villa with 2 floors and solarium, built on an independent plot and with a pool integrated in the porch.

Each house accesses the common garden of 1,200 sqm with a swimming pool of 400 sqm on 3 levels that covers the 5 plots. Each house has 5 bedrooms en suite, a living room of 80 sqm with a wood-burning fireplace, a garage for 2 vehicles.

### Cala Leña search for property IBI-101922

Exterior view of the ivillas

Large community pool

Open living area

Fully equipped kitchen

Alternative view of the kitchen

One of 5 bedrooms