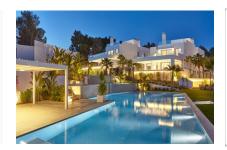

#### **Details:**

Villa with 2 floors and solarium, built on an independent plot and with a pool integrated in the porch.

Each house accesses the common garden of 1,200 sqm with a swimming pool of 400 sqm on 3 levels that covers the 5 plots. Each house has 5 bedrooms en suite, a living room of 80 sqm with a wood-burning fireplace, a garage for 2 vehicles.

The villas of Cala Leña have been designed respecting the traditional Ibizan architecture merging it with the most avant-garde design. The materials used are of the highest quality: marble cladding, integrated metalwork, satin paint, fully equipped kitchens, Led lighting throughout the house and gardens.

## Cala Leña search for property IBI-101922

Garden area

Villa by night