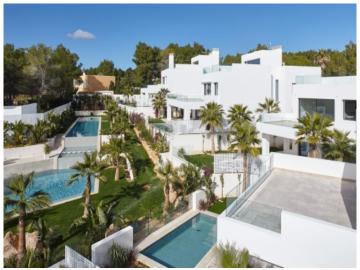

#### **Details:**

Villa with 2 floors and solarium, built on an independent plot and with a pool integrated in the porch.

Each house accesses the common garden of 1,200 sqm with a swimming pool of 400 sqm on 3 levels that covers the 5 plots. Each house has 5 bedrooms en suite, a living room of 80 sqm with a wood-burning fireplace, a garage for 2 vehicles.

#### Location & surrounding area:

This project is located in the northeast area of the island of Ibiza, in a forest setting bordering the spectacular beach of Cala Leña.

3 kilometers away is the town of San Carlos and the hippie market of Las Dalias. 8 kilometers away is Santa Eulalia del Río and the second marina on the Island with 750 moorings.

### Cala Leña search for property IBI-101922

Exterior view of the ivillas

Large community pool

Open living area

Fully equipped kitchen

Alternative view of the kitchen

One of 5 bedrooms