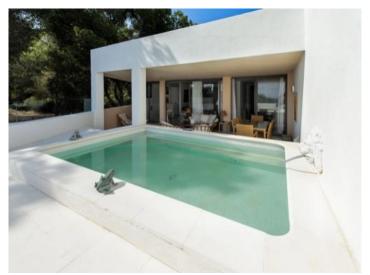

#### **Details:**

Here is a modern terrace house with a total of 350m2 of built area. The house has 5 bedrooms, 5 bathrooms, 2 terraces and a small pool with sea views.

The next bay/beach is accessible in 5 minutes.