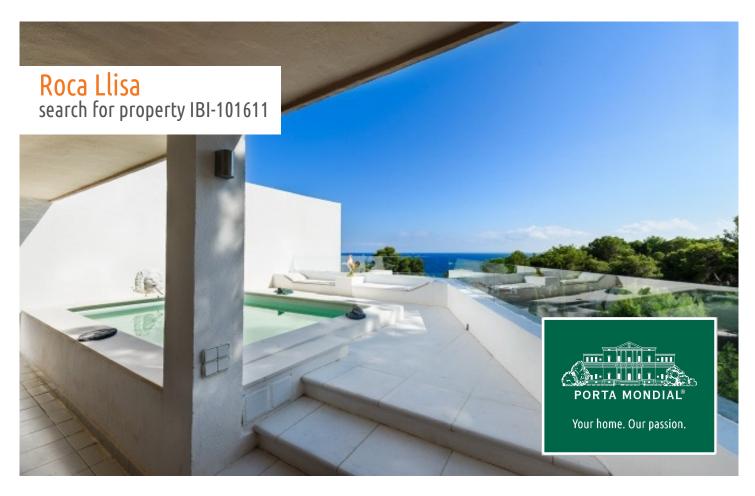

### Corner terraced house with sea views in Roca Llisa

constructed area: - energy certificate: in process

bedrooms: 3

bathrooms: 3

sea view: ✓

price: € 750,000.-

#### **Details:**

Here is a modern terrace house with a total of 350m2 of built area. The house has 5 bedrooms, 5 bathrooms, 2 terraces and a small pool with sea views.

The next bay/beach is accessible in 5 minutes.