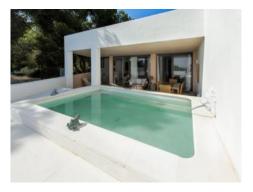

#### **Details:**

Here is a modern terrace house with a total of 350m2 of built area. The house has 5 bedrooms, 5 bathrooms, 2 terraces and a small pool with sea views.

The next bay/beach is accessible in 5 minutes.