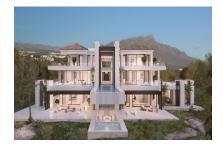

# Luxury villa on its privileged location and exceptional sea views in Los Almendros, Benahavis

constructed area: 970 m<sup>2</sup> energy certificate: in process

plot area: 3.960 m<sup>2</sup>

bedrooms: 5 bathrooms: 6

#### **Details:**

The concept of this villa has been inspired on its privileged location and exceptional views together with an Andalusian style.

The 3 levels of this villa are accessible through its imperial stairs as well as a modern elevator. The traditional roofs together with a recreation of an Andalusian-Patio, create a cosy and open environment in the interior of the house. All the bedrooms have walk-in closets and enjoy of luxury en-suite bathrooms. Relax on the terrace looking at the horizon with the sound of water falling from the pool one floor down.

Spacious terrace with an unique waterfall

Exterior view of the modern villa

Surrounding landscape

Surrounding landscape

Surrounding landscape

Surrounding landscape

Surrounding landscape

Surrounding landscape