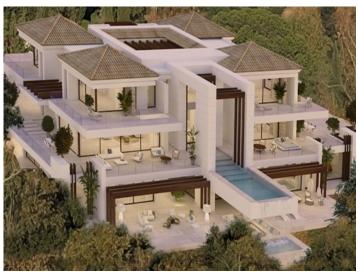

# Luxury villa on its privileged location and exceptional sea views in Los Almendros, Benahavis

constructed area: 970 m<sup>2</sup> energy certificate: in process

plot area: 3.960 m<sup>2</sup>

bedrooms: 5 bathrooms: 6

#### **Details:**

The concept of this villa has been inspired on its privileged location and exceptional views together with an Andalusian style.

The 3 levels of this villa are accessible through its imperial stairs as well as a modern elevator. The traditional roofs together with a recreation of an Andalusian-Patio, create a cosy and open environment in the interior of the house. All the bedrooms have walk-in closets and enjoy of luxury en-suite bathrooms. Relax on the terrace looking at the horizon with the sound of water falling from the pool one floor down.

All the qualities in this houses are high standard. The builders only use the best marbles, woods and carpentry for this luxury designs. This villa has been designed using the latest techniques to have an ecological and low maintenance building.

Spacious terrace with an unique waterfall

Exterior view of the modern villa

Surrounding landscape

Surrounding landscape

Surrounding landscape

Surrounding landscape

Surrounding landscape

Surrounding landscape