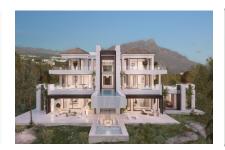

# Luxury villa on its privileged location and exceptional sea views in Los Almendros, Benahavis

constructed area: 970 m<sup>2</sup> energy certificate: in process

plot area: 3.960 m<sup>2</sup>

bedrooms: 5 bathrooms: 6

#### **Details:**

The concept of this villa has been inspired on its privileged location and exceptional views together with an Andalusian style.

The 3 levels of this villa are accessible through its imperial stairs as well as a modern elevator. The traditional roofs together with a recreation of an Andalusian-Patio, create a cosy and open environment in the interior of the house. All the bedrooms have walk-in closets and enjoy of luxury en-suite bathrooms. Relax on the terrace looking at the horizon with the sound of water falling from the pool one floor down.

All the qualities in this houses are high standard. The builders only use the best marbles, woods and carpentry for this luxury designs. This villa has been designed using the latest techniques to have an ecological and low maintenance building.

Spacious terrace with an unique waterfall

Exterior view of the modern villa

Surrounding landscape

Surrounding landscape

Surrounding landscape

Surrounding landscape

Surrounding landscape

Surrounding landscape