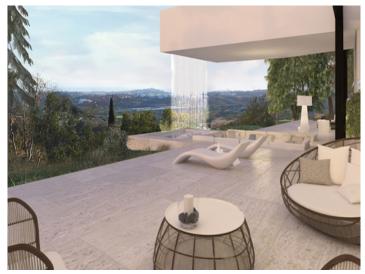

#### **Details:**

The concept of this villa has been inspired on its privileged location and exceptional views together with an Andalusian style.

The 3 levels of this villa are accessible through its imperial stairs as well as a modern elevator. The traditional roofs together with a recreation of an Andalusian-Patio, create a cosy and open environment in the interior of the house. All the bedrooms have walk-in closets and enjoy of luxury en-suite bathrooms. Relax on the terrace looking at the horizon with the sound of water falling from the pool one floor down.

Spacious terrace with an unique waterfall

Exterior view of the modern villa

Surrounding landscape

Surrounding landscape

Surrounding landscape

Surrounding landscape

Surrounding landscape

Surrounding landscape