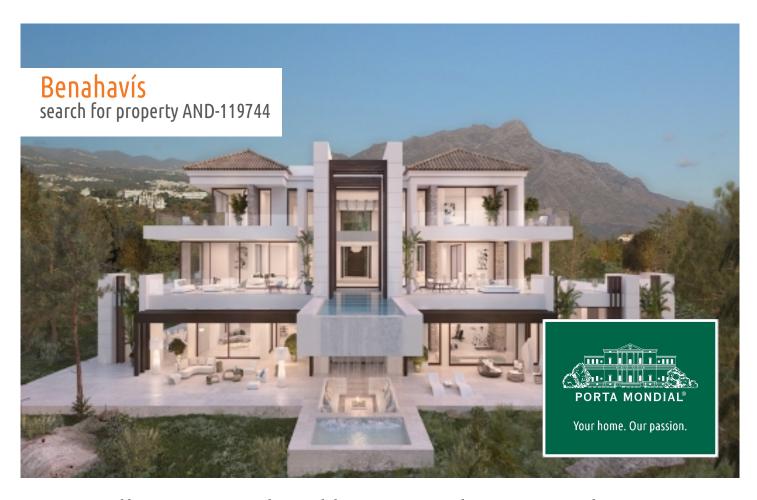

# Luxury villa on its privileged location and exceptional sea views in Los Almendros, Benahavis

constructed area: 970 m<sup>2</sup> energy certificate: in process

plot area: 3.960 m<sup>2</sup>

bedrooms: 5 bathrooms: 6

#### **Details:**

The concept of this villa has been inspired on its privileged location and exceptional views together with an Andalusian style.

The 3 levels of this villa are accessible through its imperial stairs as well as a modern elevator. The traditional roofs together with a recreation of an Andalusian-Patio, create a cosy and open environment in the interior of the house. All the bedrooms have walk-in closets and enjoy of luxury en-suite bathrooms. Relax on the terrace looking at the horizon with the sound of water falling from the pool one floor down.

All the qualities in this houses are high standard. The builders only use the best marbles, woods and carpentry for this luxury designs. This villa has been designed using the latest techniques to have an ecological and low maintenance building.