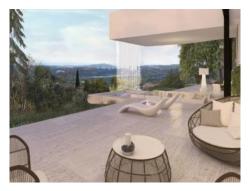

#### **Details:**

The concept of this villa has been inspired on its privileged location and exceptional views together with an Andalusian style.

The 3 levels of this villa are accessible through its imperial stairs as well as a modern elevator. The traditional roofs together with a recreation of an Andalusian-Patio, create a cosy and open environment in the interior of the house. All the bedrooms have walk-in closets and enjoy of luxury en-suite bathrooms. Relax on the terrace looking at the horizon with the sound of water falling from the pool one floor down.

Spacious terrace with an unique waterfall

Exterior view of the modern villa

Surrounding landscape

Surrounding landscape

Surrounding landscape

Surrounding landscape

Surrounding landscape

Surrounding landscape