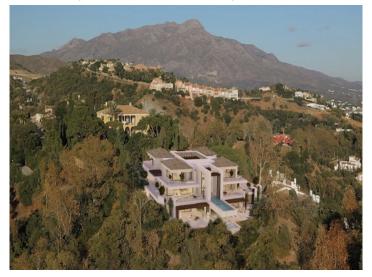

#### Location & surrounding area:

Benahavís is a popular tourist destination in the province of Málaga, the wealthiest municipality in Andalusia.

Only 7 km from Marbella and the Costa del Sol, the mountain village of Benahavís is located in the valley of the Guadalmina River.

Spacious terrace with an unique waterfall

Exterior view of the modern villa

Surrounding landscape

Surrounding landscape

Surrounding landscape

Surrounding landscape

Surrounding landscape

Surrounding landscape