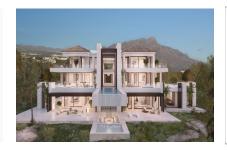

# Luxury villa on its privileged location and exceptional sea views in Los Almendros, Benahavis

constructed area: 970 m<sup>2</sup> energy certificate: in process

plot area: 3.960 m<sup>2</sup>

bedrooms: 5 bathrooms: 6

#### **Details:**

The concept of this villa has been inspired on its privileged location and exceptional views together with an Andalusian style.

The 3 levels of this villa are accessible through its imperial stairs as well as a modern elevator. The traditional roofs together with a recreation of an Andalusian-Patio, create a cosy and open environment in the interior of the house. All the bedrooms have walk-in closets and enjoy of luxury en-suite bathrooms. Relax on the terrace looking at the horizon with the sound of water falling from the pool one floor down.

Spacious terrace with an unique waterfall

Exterior view of the modern villa

Surrounding landscape

Surrounding landscape

Surrounding landscape

Surrounding landscape

Surrounding landscape

Surrounding landscape