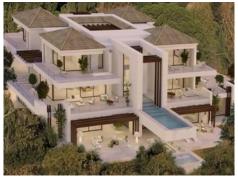

#### **Details:**

The concept of this villa has been inspired on its privileged location and exceptional views together with an Andalusian style.

The 3 levels of this villa are accessible through its imperial stairs as well as a modern elevator. The traditional roofs together with a recreation of an Andalusian-Patio, create a cosy and open environment in the interior of the house. All the bedrooms have walk-in closets and enjoy of luxury en-suite bathrooms. Relax on the terrace looking at the horizon with the sound of water falling from the pool one floor down.

Spacious terrace with an unique waterfall

Exterior view of the modern villa

Surrounding landscape

Surrounding landscape

Surrounding landscape

Surrounding landscape

Surrounding landscape

Surrounding landscape