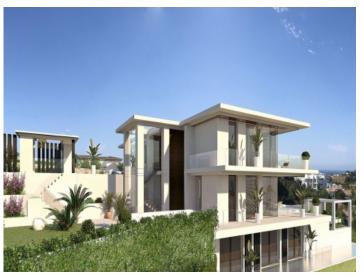

# Stunning spacious family Villa with a panoramic view in Benahavís

constructed area: 609 m<sup>2</sup> energy certificate: in process

plot area: 1.772 m<sup>2</sup>

bedrooms: 4
bathrooms: 5

sea view: ✓ **price: € 1,890,000.-**

#### **Details:**

The design of Malmo Villa has been inspired in the new Californian style. The house is projected from the inside out. It shows its initial structure and the materials with which it is built. An axis of transparency composed by the pool, the double height ceilings and the staircase, crosses the house, providing bright and spacious spaces during the day.

Set on 2 levels, this spacious Costa del Sol villa is going to be built using only the finest materials throughout. The façade of the house is visually connected through the movement of the staircase together with the pool and the chill out areas as if it was a real scale painting. The diaphanous floors, the transparency and the simplicity of shapes, guarantee the entrance of daylight and a good ventilation.