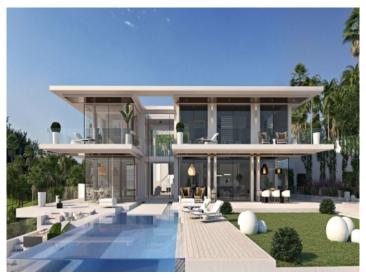

# Stunning spacious family Villa with a panoramic view in Benahavís

constructed area: 609 m<sup>2</sup> energy certificate: in process

plot area: 1.772 m<sup>2</sup>

bedrooms: 4
bathrooms: 5

sea view: ✓ **price: € 1,890,000.-**

#### **Details:**

The design of Malmo Villa has been inspired in the new Californian style. The house is projected from the inside out. It shows its initial structure and the materials with which it is built. An axis of transparency composed by the pool, the double height ceilings and the staircase, crosses the house, providing bright and spacious spaces during the day.

Set on 2 levels, this spacious Costa del Sol villa is going to be built using only the finest materials throughout. The façade of the house is visually connected through the movement of the staircase together with the pool and the chill out areas as if it was a real scale painting. The diaphanous floors, the transparency and the simplicity of shapes, guarantee the entrance of daylight and a good ventilation.

Front view of the modern villa

Alternative view of the outdoor area with infinity pool

Light-flooded living area with open views

One of 4 bedrooms

Inviting entrance area

Exterior view of the building

Surrounding landscape with great views