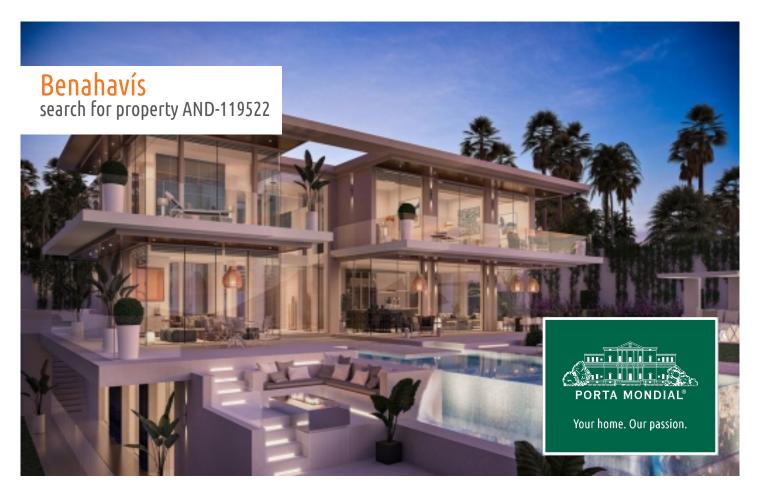

# Stunning spacious family Villa with a panoramic view in Benahavís

constructed area: 609 m<sup>2</sup> energy certificate: in process

plot area: 1.772 m<sup>2</sup>

bedrooms: 4
bathrooms: 5

sea view: ✓ **price: € 1,890,000.-**

#### **Details:**

The design of Malmo Villa has been inspired in the new Californian style. The house is projected from the inside out. It shows its initial structure and the materials with which it is built. An axis of transparency composed by the pool, the double height ceilings and the staircase, crosses the house, providing bright and spacious spaces during the day.

Set on 2 levels, this spacious Costa del Sol villa is going to be built using only the finest materials throughout. The façade of the house is visually connected through the movement of the staircase together with the pool and the chill out areas as if it was a real scale painting. The diaphanous floors, the transparency and the simplicity of shapes, guarantee the entrance of daylight and a good ventilation.

Front view of the modern villa

Alternative view of the outdoor area with infinity pool

Light-flooded living area with open views

One of 4 bedrooms

Inviting entrance area

Exterior view of the building

Surrounding landscape with great views