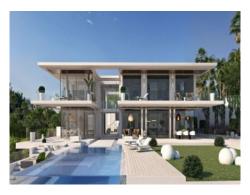

#### **Details:**

The design of Malmo Villa has been inspired in the new Californian style. The house is projected from the inside out. It shows its initial structure and the materials with which it is built. An axis of transparency composed by the pool, the double height ceilings and the staircase, crosses the house, providing bright and spacious spaces during the day.

Set on 2 levels, this spacious Costa del Sol villa is going to be built using only the finest materials throughout. The façade of the house is visually connected through the movement of the staircase together with the pool and the chill out areas as if it was a real scale painting. The diaphanous floors, the transparency and the simplicity of shapes, guarantee the entrance of daylight and a good ventilation.

Front view of the modern villa

Alternative view of the outdoor area with infinity pool

Light-flooded living area with open views

One of 4 bedrooms

Inviting entrance area

Exterior view of the building

Surrounding landscape with great views