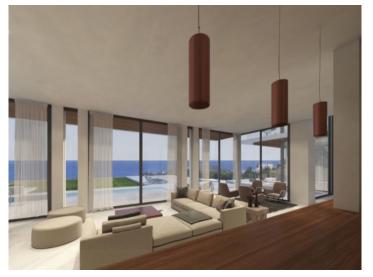

#### **Details:**

The design of Malmo Villa has been inspired in the new Californian style. The house is projected from the inside out. It shows its initial structure and the materials with which it is built. An axis of transparency composed by the pool, the double height ceilings and the staircase, crosses the house, providing bright and spacious spaces during the day.

This villa has been designed using the latest techniques to have an ecological and low maintenance building. It is a unique sea views opportunity. Every single element, starting from the architecture that gives shape to the building until the smallest design detail, pursues the same philosophy and uses the same language. The design of the villa is conceived on a visual connection to integrate the house with the landscape. The areas of the house merge and dematerialize the confines between interior and exterior.

Front view of the modern villa

Alternative view of the outdoor area with infinity pool

Light-flooded living area with open views

One of 4 bedrooms

Inviting entrance area

Exterior view of the building

Surrounding landscape with great views