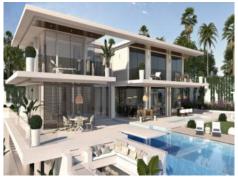

This villa has been designed using the latest techniques to have an ecological and low maintenance building. It is a unique sea views opportunity. Every single element, starting from the architecture that gives shape to the building until the smallest design detail, pursues the same philosophy and uses the same language. The design of the villa is conceived on a visual connection to integrate the house with the landscape. The areas of the house merge and dematerialize the confines between interior and exterior.

Set on 2 levels, this spacious Costa del Sol villa is going to be built using only the finest materials throughout. The façade of the house is visually connected through the movement of the staircase together with the pool and the chill out areas as if it was a real scale painting. The diaphanous floors, the transparency and the simplicity of shapes, guarantee the entrance of daylight and a good ventilation.

Front view of the modern villa

Alternative view of the outdoor area with infinity pool

Light-flooded living area with open views

One of 4 bedrooms

Inviting entrance area

Exterior view of the building

Surrounding landscape with great views