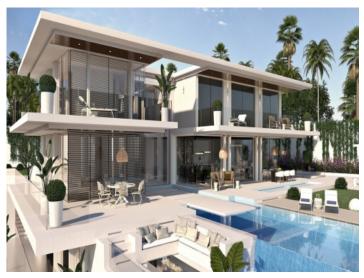

# Stunning spacious family Villa with a panoramic view in Benahavís

constructed area: 609 m<sup>2</sup> energy certificate: in process

plot area: 1.772 m<sup>2</sup>

bedrooms: 4
bathrooms: 5

sea view: ✓ **price: € 1,890,000.-**

#### **Details:**

The design of Malmo Villa has been inspired in the new Californian style. The house is projected from the inside out. It shows its initial structure and the materials with which it is built. An axis of transparency composed by the pool, the double height ceilings and the staircase, crosses the house, providing bright and spacious spaces during the day.

Set on 2 levels, this spacious Costa del Sol villa is going to be built using only the finest materials throughout. The façade of the house is visually connected through the movement of the staircase together with the pool and the chill out areas as if it was a real scale painting. The diaphanous floors, the transparency and the simplicity of shapes, guarantee the entrance of daylight and a good ventilation.

Front view of the modern villa

Alternative view of the outdoor area with infinity pool

Light-flooded living area with open views

One of 4 bedrooms

Inviting entrance area

Exterior view of the building

Surrounding landscape with great views