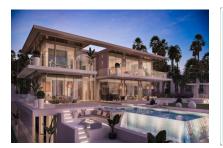

# Stunning spacious family Villa with a panoramic view in Benahavís

constructed area: 609 m<sup>2</sup> energy certificate: in process

plot area: 1.772 m<sup>2</sup>

bedrooms: 4
bathrooms: 5

sea view: ✓ **price: € 1,890,000.-**

#### **Details:**

The design of Malmo Villa has been inspired in the new Californian style. The house is projected from the inside out. It shows its initial structure and the materials with which it is built. An axis of transparency composed by the pool, the double height ceilings and the staircase, crosses the house, providing bright and spacious spaces during the day.

Set on 2 levels, this spacious Costa del Sol villa is going to be built using only the finest materials throughout. The façade of the house is visually connected through the movement of the staircase together with the pool and the chill out areas as if it was a real scale painting. The diaphanous floors, the transparency and the simplicity of shapes, guarantee the entrance of daylight and a good ventilation.

Front view of the modern villa

Alternative view of the outdoor area with infinity pool

Light-flooded living area with open views

One of 4 bedrooms

Inviting entrance area

Exterior view of the building

Surrounding landscape with great views