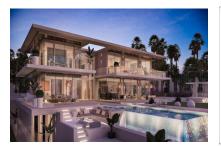

# Stunning spacious family Villa with a panoramic view in Benahavís

constructed area: 609 m<sup>2</sup> energy certificate: in process

plot area: 1.772 m<sup>2</sup>

bedrooms: 4
bathrooms: 5

sea view: ✓ **price: € 1,890,000.-**

#### **Details:**

The design of Malmo Villa has been inspired in the new Californian style. The house is projected from the inside out. It shows its initial structure and the materials with which it is built. An axis of transparency composed by the pool, the double height ceilings and the staircase, crosses the house, providing bright and spacious spaces during the day.

Set on 2 levels, this spacious Costa del Sol villa is going to be built using only the finest materials throughout. The façade of the house is visually connected through the movement of the staircase together with the pool and the chill out areas as if it was a real scale painting. The diaphanous floors, the transparency and the simplicity of shapes, guarantee the entrance of daylight and a good ventilation.

Front view of the modern villa

Alternative view of the outdoor area with infinity pool

Light-flooded living area with open views

One of 4 bedrooms

Inviting entrance area

Exterior view of the building

Surrounding landscape with great views