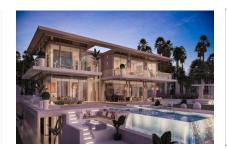

# Stunning spacious family Villa with a panoramic view in Benahavís

constructed area: 609 m<sup>2</sup> energy certificate: in process

plot area: 1.772 m<sup>2</sup>

bedrooms: 4
bathrooms: 5

sea view: ✓ **price: € 1,890,000.-**

#### **Details:**

The design of Malmo Villa has been inspired in the new Californian style. The house is projected from the inside out. It shows its initial structure and the materials with which it is built. An axis of transparency composed by the pool, the double height ceilings and the staircase, crosses the house, providing bright and spacious spaces during the day.

Set on 2 levels, this spacious Costa del Sol villa is going to be built using only the finest materials throughout. The façade of the house is visually connected through the movement of the staircase together with the pool and the chill out areas as if it was a real scale painting. The diaphanous floors, the transparency and the simplicity of shapes, guarantee the entrance of daylight and a good ventilation.

Front view of the modern villa

Alternative view of the outdoor area with infinity pool

Light-flooded living area with open views

One of 4 bedrooms

Inviting entrance area

Exterior view of the building

Surrounding landscape with great views