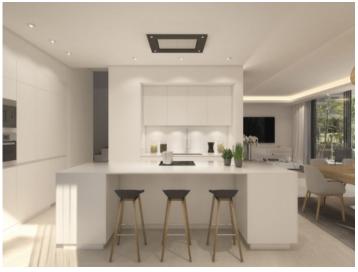

The villa is built in 4 levels:

The basement consists of one loft with a bathroom, a machinery room and a customizable room, as well as 2 parking spaces.

On the ground floor there is the bright and very spacious living and dinning area with an open plan, fully equipped kitchen, a toilet and a terrace of 104,14 sqm with access to the landscaped garden and the swimming pool.

Your home. Our passion.

Exterior view of the villa

Roof terrace with jacuzzi and impressive open views

Light-flooded living and dining area

Modern and fully equipped kitchen

One of 3 bathrooms

One of 4 bedrooms