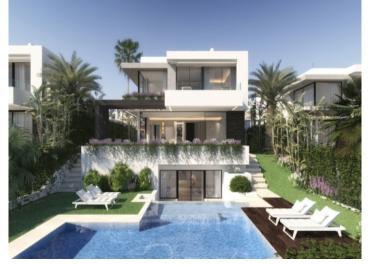

The villa is built in 4 levels:

The basement consists of one loft with a bathroom, a machinery room and a customizable room, as well as 2 parking spaces.

On the ground floor there is the bright and very spacious living and dinning area with an open plan, fully equipped kitchen, a toilet and a terrace of 104,14 sqm with access to the landscaped garden and the swimming pool.

The highest qualities and specifications as well as the well-considered details, which have been used are all in order to make this villa one of the best offer in the market.

The gated complex with 24 hrs. security incorporates13 villas and 5,000 sqm of Mediterranean gardens. Furthermore it is surrounded by the best golf courses in Costa del Sol, in Benahavis area with easy access to Marbella.

Your home. Our passion.

Exterior view of the villa

Roof terrace with jacuzzi and impressive open views

Light-flooded living and dining area

Modern and fully equipped kitchen

One of 3 bathrooms

One of 4 bedrooms