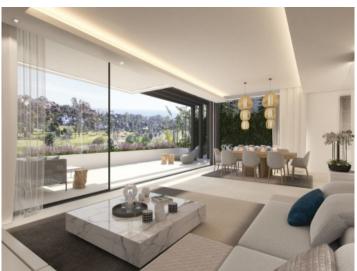

The villa is built in 4 levels:

The basement consists of one loft with a bathroom, a machinery room and a customizable room, as well as 2 parking spaces.

On the ground floor there is the bright and very spacious living and dinning area with an open plan, fully equipped kitchen, a toilet and a terrace of 104,14 sqm with access to the landscaped garden and the swimming pool.

Your home. Our passion.

Exterior view of the villa

Roof terrace with jacuzzi and impressive open views

Light-flooded living and dining area

Modern and fully equipped kitchen

One of 3 bathrooms

One of 4 bedrooms