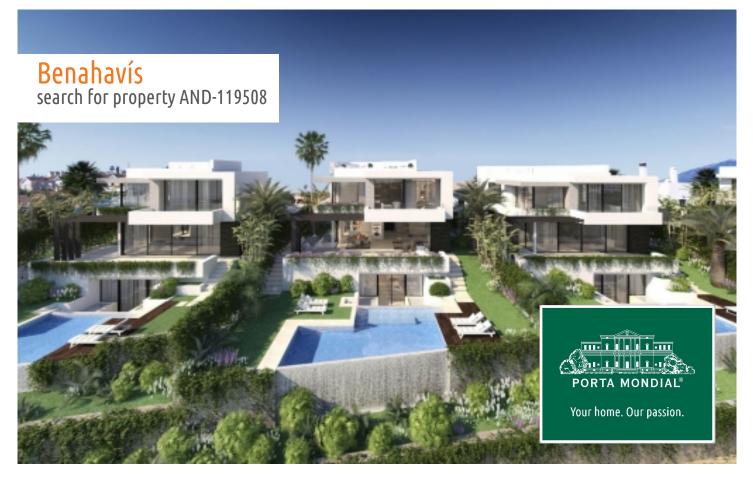

# Fantastic off plan villa with 4 bedrooms and Breeam certification and close to golf course in Benahavis

| constructed area: | 763 m <sup>2</sup> | energy certificate: | in process  |
|-------------------|--------------------|---------------------|-------------|
| bedrooms:         | 4                  |                     |             |
| bathrooms:        | 3                  |                     |             |
| sea view:         | $\checkmark$       |                     |             |
|                   |                    | price:              | € 1,265,000 |

The highest qualities and specifications as well as the well-considered details, which have been used are all in order to make this villa one of the best offer in the market.

The gated complex with 24 hrs. security incorporates13 villas and 5,000 sqm of Mediterranean gardens. Furthermore it is surrounded by the best golf courses in Costa del Sol, in Benahavis area with easy access to Marbella.