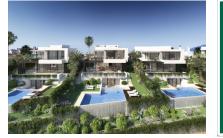

The villa is built in 4 levels:

The basement consists of one loft with a bathroom, a machinery room and a customizable room, as well as 2 parking spaces.

On the ground floor there is the bright and very spacious living and dinning area with an open plan, fully equipped kitchen, a toilet and a terrace of 104,14 sqm with access to the landscaped garden and the swimming pool.

The highest qualities and specifications as well as the well-considered details, which have been used are all in order to make this villa one of the best offer in the market.

The gated complex with 24 hrs. security incorporates13 villas and 5,000 sqm of Mediterranean gardens. Furthermore it is surrounded by the best golf courses in Costa del Sol, in Benahavis area with easy access to Marbella.

Your home. Our passion.

Exterior view of the villa

Roof terrace with jacuzzi and impressive open views

Light-flooded living and dining area

Modern and fully equipped kitchen

One of 3 bathrooms

One of 4 bedrooms