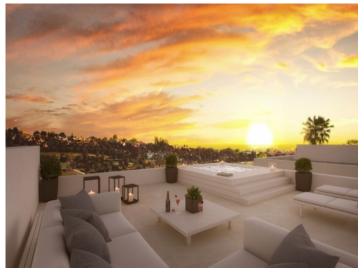

On the first floor there are 3 bedrooms and 2 bathrooms and another terrace of 37,88 sqm.

On the top there is a wonderful and enjoyable solarium of 54,83 sqm. including a jacuzzi. Another highlight is is a private lift, leading from the basement up to the solarium.

Your home. Our passion.

Exterior view of the villa

Roof terrace with jacuzzi and impressive open views

Light-flooded living and dining area

Modern and fully equipped kitchen

One of 3 bathrooms

One of 4 bedrooms