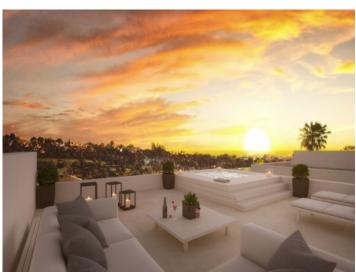

On the first floor there are 3 bedrooms and 2 bathrooms and another terrace of 30,49 sqm.

On the top there is a wonderful and enjoyable solarium of 55,44 sqm. including a jacuzzi. Another highlight is is a private lift, leading from the basement up to the solarium.

Exterior view of the modern complex

Roof terrace with jacuzzi and impressive open views

Puristic living and dining area

Modern and fully equipped kitchen

One of 4 bedrooms

One of 3 bathrooms

Poolroom and home theater