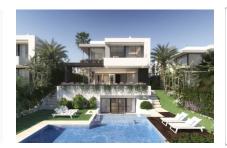

#### **Details:**

Fantastic villa right at the golf course with 4 bedrooms, 3 bathrooms and a guest toilet, built with the international Breeam certification, a method to assess the sustainability of buildings in up to 10 technical aspects, including Health and Wellbeing, Energy, Water, Ecological land use and innovation.

The villa is built in 4 levels:

The basement consists of one loft with a bathroom, a machinery room and a customizable room, as well as 2 parking spaces.

On the ground floor there is the bright and very spacious living and dinning area with an open plan, fully equipped kitchen, a toilet and a terrace of 116,48 sqm with access to the landscaped garden and the swimming pool.

The highest qualities and specifications as well as the well-considered details, which have been used are all in order to make this villa one of the best offer in the market.

The gated complex with 24 hrs. security incorporates 13 villas and 5,000 sqm of Mediterranean gardens. Furthermore it is surrounded by the best golf courses in Costa del Sol, in Benahavis area with easy access to Marbella.