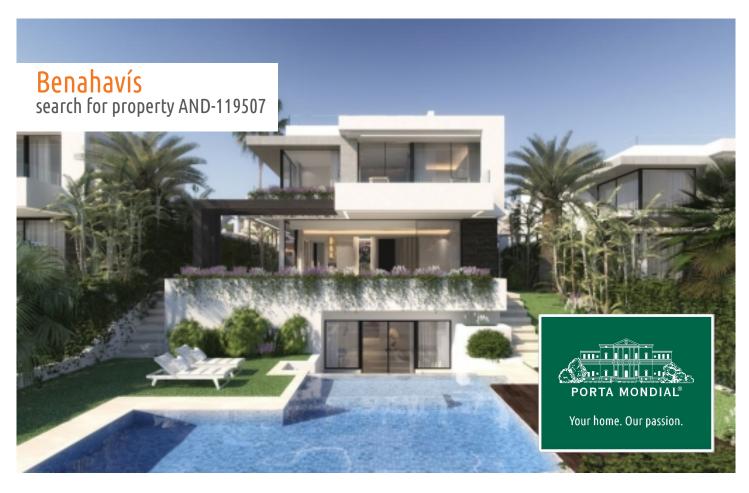

# Stunning design, off plan villa with 4 bedrooms and Breeam certification and close to the golf course in Benahavis

constructed area: 769 m<sup>2</sup> energy certificate: in process

bedrooms: 4

bathrooms: 3

#### **Details:**

Fantastic villa right at the golf course with 4 bedrooms, 3 bathrooms and a guest toilet, built with the international Breeam certification, a method to assess the sustainability of buildings in up to 10 technical aspects, including Health and Wellbeing, Energy, Water, Ecological land use and innovation.

The villa is built in 4 levels:

The basement consists of one loft with a bathroom, a machinery room and a customizable room, as well as 2 parking spaces.

On the ground floor there is the bright and very spacious living and dinning area with an open plan, fully equipped kitchen, a toilet and a terrace of 116,48 sqm with access to the landscaped garden and the swimming pool.

The highest qualities and specifications as well as the well-considered details, which have been used are all in order to make this villa one of the best offer in the market.

The gated complex with 24 hrs. security incorporates 13 villas and 5,000 sqm of Mediterranean gardens. Furthermore it is surrounded by the best golf courses in Costa del Sol, in Benahavis area with easy access to Marbella.