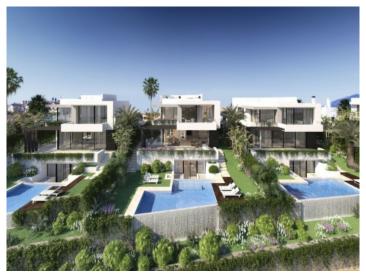

The highest qualities and specifications as well as the well-considered details, which have been used are all in order to make this villa one of the best offer in the market.

The gated complex with 24 hrs. security incorporates 13 villas and 5,000 sqm of Mediterranean gardens. Furthermore it is surrounded by the best golf courses in Costa del Sol, in Benahavis area with easy access to Marbella.

Exterior view of the modern complex

Roof terrace with jacuzzi and impressive open views

Puristic living and dining area

Modern and fully equipped kitchen

One of 4 bedrooms

One of 3 bathrooms

Poolroom and home theater