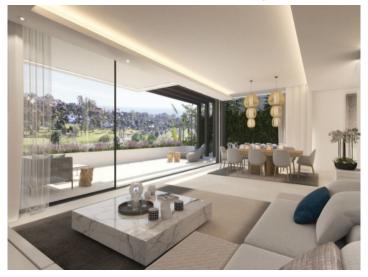

The villa is built in 4 levels:

The basement consists of one loft with a bathroom, a machinery room and a customizable room, as well as 2 parking spaces.

On the ground floor there is the bright and very spacious living and dinning area with an open plan, fully equipped kitchen, a toilet and a terrace of 116,48 sqm with access to the landscaped garden and the swimming pool.

Exterior view of the modern complex

Roof terrace with jacuzzi and impressive open views

Puristic living and dining area

Modern and fully equipped kitchen

One of 4 bedrooms

One of 3 bathrooms

Poolroom and home theater