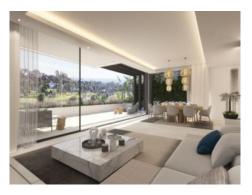

The villa is built in 4 levels:

The basement consists of one loft with a bathroom, a machinery room and a customizable room, as well as 2 parking spaces.

On the ground floor there is the bright and very spacious living and dinning area with an open plan, fully equipped kitchen, a toilet and a terrace of 116,48 sqm with access to the landscaped garden and the swimming pool.

Exterior view of the modern complex

Roof terrace with jacuzzi and impressive open views

Puristic living and dining area

Modern and fully equipped kitchen

One of 4 bedrooms

One of 3 bathrooms

Poolroom and home theater