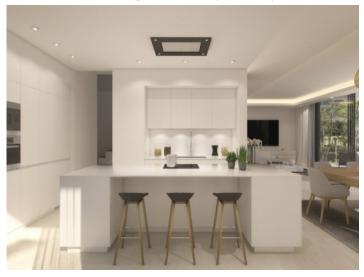

The villa is built in 4 levels:

The basement consists of one loft with a bathroom, a machinery room and a customizable room, as well as 2 parking spaces.

On the ground floor there is the bright and very spacious living and dinning area with an open plan, fully equipped kitchen, a toilet and a terrace of 116,48 sqm with access to the landscaped garden and the swimming pool.

Exterior view of the modern complex

Roof terrace with jacuzzi and impressive open views

Puristic living and dining area

Modern and fully equipped kitchen

One of 4 bedrooms

One of 3 bathrooms

Poolroom and home theater