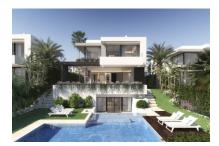

#### **Details:**

Fantastic villa right at the golf course with 4 bedrooms, 3 bathrooms and a guest toilet, built with the international Breeam certification, a method to assess the sustainability of buildings in up to 10 technical aspects, including Health and Wellbeing, Energy, Water, Ecological land use and innovation.

The villa is built in 4 levels:

The basement consists of one loft with a bathroom, a machinery room and a customizable room, as well as 2 parking spaces.

On the ground floor there is the bright and very spacious living and dinning area with an open plan, fully equipped kitchen, a toilet and a terrace of 116,48 sqm with access to the landscaped garden and the swimming pool.

The highest qualities and specifications as well as the well-considered details, which have been used are all in order to make this villa one of the best offer in the market.

The gated complex with 24 hrs. security incorporates 13 villas and 5,000 sqm of Mediterranean gardens. Furthermore it is surrounded by the best golf courses in Costa del Sol, in Benahavis area with easy access to Marbella.