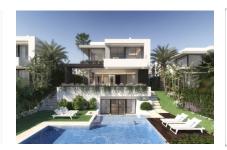

#### **Details:**

Fantastic villa right at the golf course with 4 bedrooms, 3 bathrooms and a guest toilet, built with the international Breeam certification, a method to assess the sustainability of buildings in up to 10 technical aspects, including Health and Wellbeing, Energy, Water, Ecological land use and innovation.

The villa is built in 4 levels:

The basement consists of one loft with a bathroom, a machinery room and a customizable room, as well as 2 parking spaces.

On the ground floor there is the bright and very spacious living and dinning area with an open plan, fully equipped kitchen, a toilet and a terrace of 116,48 sqm with access to the landscaped garden and the swimming pool.

The highest qualities and specifications as well as the well-considered details, which have been used are all in order to make this villa one of the best offer in the market.

The gated complex with 24 hrs. security incorporates 13 villas and 5,000 sqm of Mediterranean gardens. Furthermore it is surrounded by the best golf courses in Costa del Sol, in Benahavis area with easy access to Marbella.