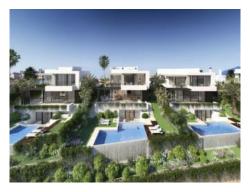

The highest qualities and specifications as well as the well-considered details, which have been used are all in order to make this villa one of the best offer in the market.

The gated complex with 24 hrs. security incorporates 13 villas and 5,000 sqm of Mediterranean gardens. Furthermore it is surrounded by the best golf courses in Costa del Sol, in Benahavis area with easy access to Marbella.

Exterior view of the modern complex

Roof terrace with jacuzzi and impressive open views

Puristic living and dining area

Modern and fully equipped kitchen

One of 4 bedrooms

One of 3 bathrooms

Poolroom and home theater