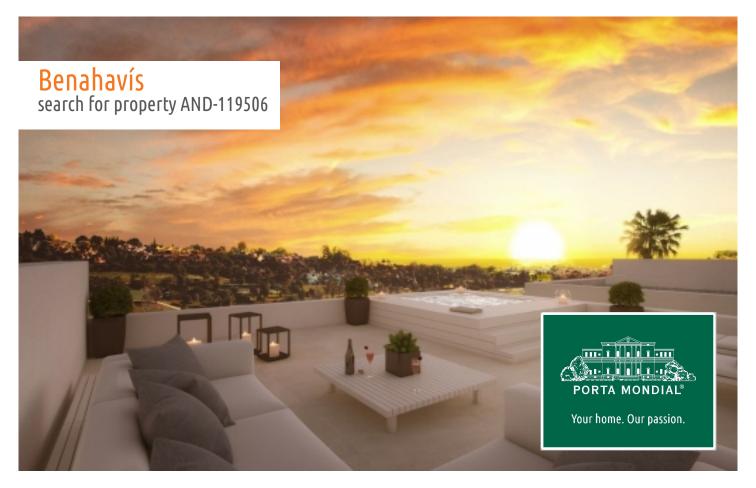

# Perfect off plan villa with Breeam certification and close to golf course in Benahavis

| constructed area:<br>plot area: | 954 m²<br>668 m² | energy certificate: | in process  |
|---------------------------------|------------------|---------------------|-------------|
| bedrooms:                       | 4                |                     |             |
| bathrooms:                      | 3                |                     |             |
| sea view:                       | -                | price:              | € 1,390,000 |

The highest qualities and specifications as well as the well-considered details, which have been used are all in order to make this villa one of the best offer in the market.

The gated complex with 24 hrs. security incorporates 13 villas and 5,000 sqm of Mediterranean gardens. Furthermore it is surrounded by the best golf courses in Costa del Sol, in Benahavis area with easy access to Marbella.

Located in Benahavis area with easy access to Marbella.

#### Location & surrounding area:

Benahavís is a popular tourist destination in the province of Málaga, the wealthiest municipality in Andalusia.

Only 7 km from Marbella and the Costa del Sol, the mountain village of Benahavís is located in the valley of the Guadalmina River.