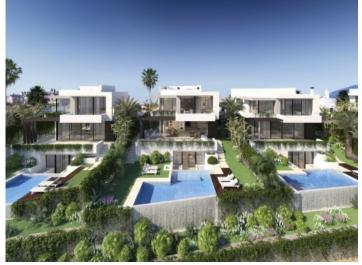

The highest qualities and specifications as well as the well-considered details, which have been used are all in order to make this villa one of the best offer in the market.

The gated complex with 24 hrs. security incorporates 13 villas and 5,000 sqm of Mediterranean gardens. Furthermore it is surrounded by the best golf courses in Costa del Sol, in Benahavis area with easy access to Marbella.

# PORTA MONDIAL

Your home. Our passion.

Exterior view of the villa with pool

Luxury complex

Puristic living and dining area

Modern and fully equipped kitchen

One of 4 bedrooms

One of 3 bathrooms