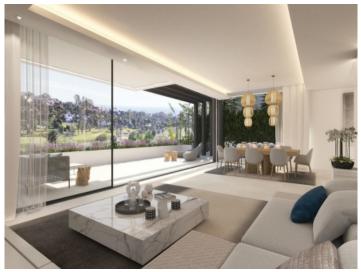

The villa is built in 4 levels:

The basement consists of one loft with a bathroom, a machinery room and a customizable room, as well as 2 parking spaces.

On the ground floor there is the bright and very spacious living and dinning area with an open plan, fully equipped kitchen, a toilet and a terrace of 64,32 sqm with access to the landscaped garden and the swimming pool.

# PORTA MONDIAL

Your home. Our passion.

Exterior view of the villa with pool

Luxury complex

Puristic living and dining area

Modern and fully equipped kitchen

One of 4 bedrooms

One of 3 bathrooms