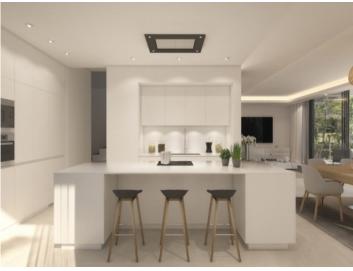

The villa is built in 4 levels:

The basement consists of one loft with a bathroom, a machinery room and a customizable room, as well as 2 parking spaces.

On the ground floor there is the bright and very spacious living and dinning area with an open plan, fully equipped kitchen, a toilet and a terrace of 64,32 sqm with access to the landscaped garden and the swimming pool.

# PORTA MONDIAL

Your home. Our passion.

Exterior view of the villa with pool

Luxury complex

Puristic living and dining area

Modern and fully equipped kitchen

One of 4 bedrooms

One of 3 bathrooms