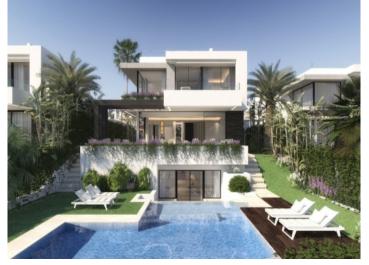

The villa is built in 4 levels:

The basement consists of one loft with a bathroom, a machinery room and a customizable room, as well as 2 parking spaces.

On the ground floor there is the bright and very spacious living and dinning area with an open plan, fully equipped kitchen, a toilet and a terrace of 64,32 sqm with access to the landscaped garden and the swimming pool.

# PORTA MONDIAL

Your home. Our passion.

Exterior view of the villa with pool

Luxury complex

Puristic living and dining area

Modern and fully equipped kitchen

One of 4 bedrooms

One of 3 bathrooms