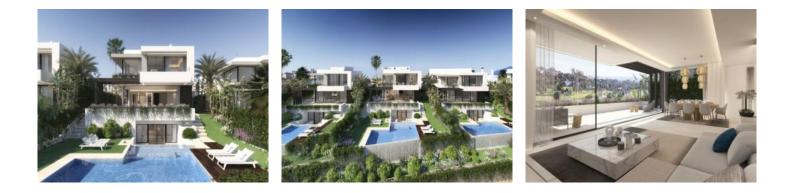

The villa is built in 4 levels:

The basement consists of one loft with a bathroom, a machinery room and a customizable room, as well as 2 parking spaces.

On the ground floor there is the bright and very spacious living and dinning area with an open plan, fully equipped kitchen, a toilet and a terrace of 64,32 sqm with access to the landscaped garden and the swimming pool.

On the first floor there are 3 bedrooms and 2 bathrooms and another terrace of 59,46 sqm.

On the top there is a wonderful and enjoyable solarium of 59,07 sqm. including a jacuzzi. Another highlight is is a private lift, leading from the basement up to the solarium.

The highest qualities and specifications as well as the well-considered details, which have been used are all in order to make this villa one of the best offer in the market.

The gated complex with 24 hrs. security incorporates 13 villas and 5,000 sqm of Mediterranean gardens. Furthermore it is surrounded by the best golf courses in Costa del Sol, in Benahavis area with easy access to Marbella.

# PORTA MONDIAL

Your home. Our passion.

Exterior view of the villa with pool

Luxury complex

Puristic living and dining area

Modern and fully equipped kitchen

One of 4 bedrooms

One of 3 bathrooms