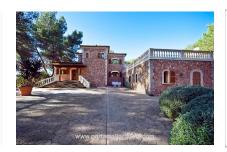

## Fabulous plot of land with a magnificent country house

constructed area: 294 m<sup>2</sup> swimming pool: ✓

plot area: 14.500 m<sup>2</sup> energy certificate: in process

bedrooms: 5 bathrooms: 4

sea view: - **price: € 1,290,000.-**

#### **Details:**

This large Mediterranean villa is situated on the edge of Llucmajor and is equipped with beautifully landscaped and manicured grounds.

Not only in the beautiful garden around the house but also in the plot behind the house there are several fruit trees, a barn and a wonderfully relaxing covered barbecue or grill house, directly in front of the pool and in view of the swan pond, which has a fantastic view of the mountains.

The 1995 built manor house with separate guest house offers 6 bedrooms, 6 bathrooms, one large dining room in the main house next to the fully equipped kitchen and also a large living room with fireplace.

Between 2009 and 2011 this massively built villa was been completely renovated.