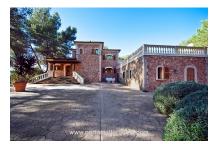

## Fabulous plot of land with a magnificent country house

constructed area: 294 m<sup>2</sup> swimming pool: ✓

plot area: 14.500 m<sup>2</sup> energy certificate: in process

bedrooms: 5 bathrooms: 4

sea view: - **price: € 1,290,000.-**

#### **Details:**

This large Mediterranean villa is situated on the edge of Llucmajor and is equipped with beautifully landscaped and manicured grounds.

Not only in the beautiful garden around the house but also in the plot behind the house there are several fruit trees, a barn and a wonderfully relaxing covered barbecue or grill house, directly in front of the pool and in view of the swan pond, which has a fantastic view of the mountains.

The 1995 built manor house with separate guest house offers 6 bedrooms, 6 bathrooms, one large dining room in the main house next to the fully equipped kitchen and also a large living room with fireplace.

Between 2009 and 2011 this massively built villa was been completely renovated.