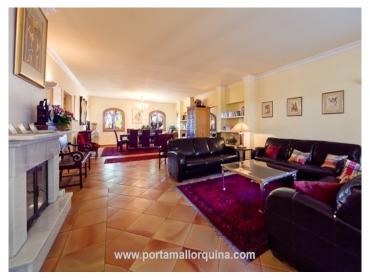

The 1995 built manor house with separate guest house offers 6 bedrooms, 6 bathrooms, one large dining room in the main house next to the fully equipped kitchen and also a large living room with fireplace.

### Llucmajor search for property MAL-103424

Living area with chimney

Dining area with access to the terrace

Bedroom

Swimming pool