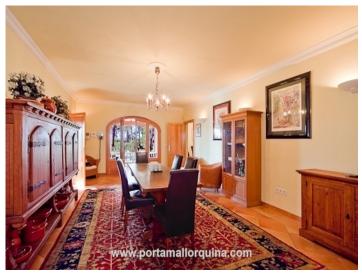

The 1995 built manor house with separate guest house offers 6 bedrooms, 6 bathrooms, one large dining room in the main house next to the fully equipped kitchen and also a large living room with fireplace.

### Llucmajor search for property MAL-103424

Living area with chimney

Dining area with access to the terrace

Bedroom

Swimming pool