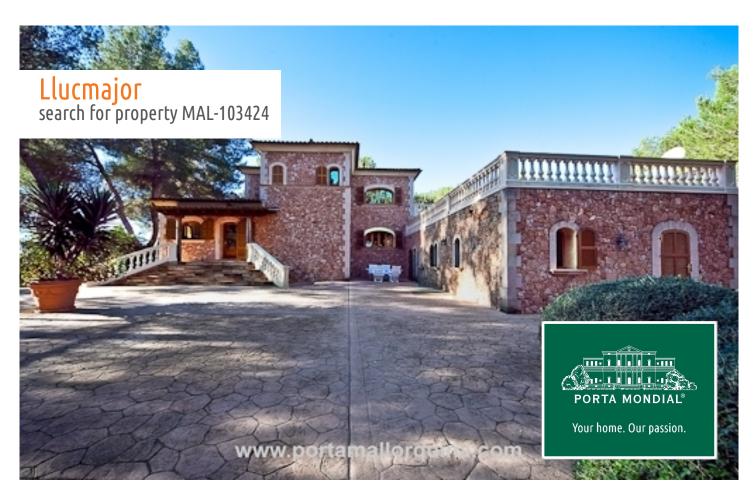

# Llucmajor search for property MAL-103424

#### **Details:**

This large Mediterranean villa is situated on the edge of Llucmajor and is equipped with beautifully landscaped and manicured grounds.

Not only in the beautiful garden around the house but also in the plot behind the house there are several fruit trees, a barn and a wonderfully relaxing covered barbecue or grill house, directly in front of the pool and in view of the swan pond, which has a fantastic view of the mountains.

The 1995 built manor house with separate guest house offers 6 bedrooms, 6 bathrooms, one large dining room in the main house next to the fully equipped kitchen and also a large living room with fireplace.

Between 2009 and 2011 this massively built villa was been completely renovated.