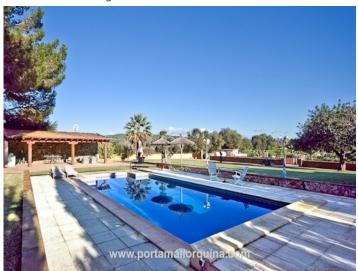

#### **Details:**

This large Mediterranean villa is situated on the edge of Llucmajor and is equipped with beautifully landscaped and manicured grounds.

Not only in the beautiful garden around the house but also in the plot behind the house there are several fruit trees, a barn and a wonderfully relaxing covered barbecue or grill house, directly in front of the pool and in view of the swan pond, which has a fantastic view of the mountains.

### Llucmajor search for property MAL-103424

Living area with chimney

Dining area with access to the terrace

Bedroom

Swimming pool