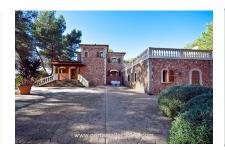

## Fabulous plot of land with a magnificent country house

constructed area: 294 m<sup>2</sup> swimming pool: ✓

plot area: 14.500 m<sup>2</sup> energy certificate: in process

bedrooms: 5 bathrooms: 4

sea view: - **price: € 1,290,000.-**

#### **Details:**

This large Mediterranean villa is situated on the edge of Llucmajor and is equipped with beautifully landscaped and manicured grounds.

Not only in the beautiful garden around the house but also in the plot behind the house there are several fruit trees, a barn and a wonderfully relaxing covered barbecue or grill house, directly in front of the pool and in view of the swan pond, which has a fantastic view of the mountains.

The 1995 built manor house with separate guest house offers 6 bedrooms, 6 bathrooms, one large dining room in the main house next to the fully equipped kitchen and also a large living room with fireplace.

Between 2009 and 2011 this massively built villa was been completely renovated.