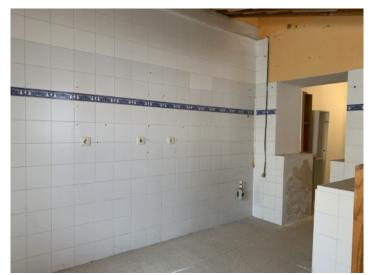

Alaró is very popular and well known due to its proximity to Palma and as a starting point for hiking or cycling tours.

This former pub, which is located on the first floor, is divided into 2 open spaces that are connected to each other; both with large windows. There are also guest toilets and a storage room. In Alaró, restaurateurs can additionally rent the wooden terrace areas in front of the stores to increase their store space.

The premises have also been inspected by an architect and approved for conversion into an apartment. However, renovation is required in any case.

Entrance area

Sales room

Sales room

Sales room

Sales room

Soiler

Sa Pobla

Muro