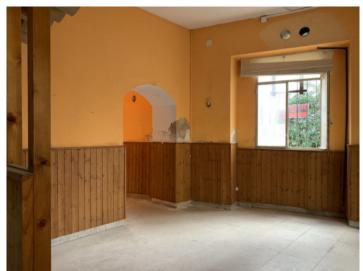

#### **Details:**

This central corner building, which is a predestined location for a store, could be revived as a commercial or residential project. This property, with its 88 sqm, is barrier-free and located in the center of the village of Alaró.

Alaró is very popular and well known due to its proximity to Palma and as a starting point for hiking or cycling tours.

This former pub, which is located on the first floor, is divided into 2 open spaces that are connected to each other; both with large windows. There are also guest toilets and a storage room. In Alaró, restaurateurs can additionally rent the wooden terrace areas in front of the stores to increase their store space.

The premises have also been inspected by an architect and approved for conversion into an apartment. However, renovation is required in any case.