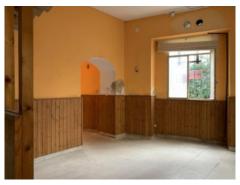

Alaró is very popular and well known due to its proximity to Palma and as a starting point for hiking or cycling tours.

This former pub, which is located on the first floor, is divided into 2 open spaces that are connected to each other; both with large windows. There are also guest toilets and a storage room. In Alaró, restaurateurs can additionally rent the wooden terrace areas in front of the stores to increase their store space.

The premises have also been inspected by an architect and approved for conversion into an apartment. However, renovation is required in any case.

Entrance area

Sales room

Sales room

Sales room

Sales room

Soiler

Sa Pobla

Muro