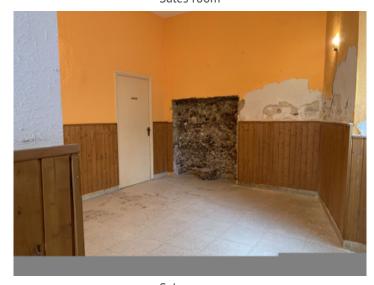

Alaró is very popular and well known due to its proximity to Palma and as a starting point for hiking or cycling tours.

This former pub, which is located on the first floor, is divided into 2 open spaces that are connected to each other; both with large windows. There are also guest toilets and a storage room. In Alaró, restaurateurs can additionally rent the wooden terrace areas in front of the stores to increase their store space.

Entrance area

Sales room

Sales room

Sales room

Sales room

Soiler

Sa Pobla

Muro