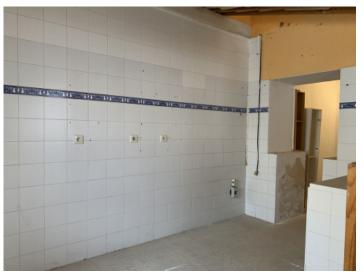

Alaró is very popular and well known due to its proximity to Palma and as a starting point for hiking or cycling tours.

This former pub, which is located on the first floor, is divided into 2 open spaces that are connected to each other; both with large windows. There are also guest toilets and a storage room. In Alaró, restaurateurs can additionally rent the wooden terrace areas in front of the stores to increase their store space.

The premises have also been inspected by an architect and approved for conversion into an apartment. However, renovation is required in any case.

Entrance area

Sales room

Sales room

Sales room

Sales room

Soiler

Sa Pobla

Muro