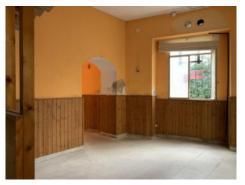

Alaró is very popular and well known due to its proximity to Palma and as a starting point for hiking or cycling tours.

This former pub, which is located on the first floor, is divided into 2 open spaces that are connected to each other; both with large windows. There are also guest toilets and a storage room. In Alaró, restaurateurs can additionally rent the wooden terrace areas in front of the stores to increase their store space.

The premises have also been inspected by an architect and approved for conversion into an apartment. However, renovation is required in any case.

Entrance area

Sales room

Sales room

Sales room

Sales room

Soiler

Sa Pobla

Muro