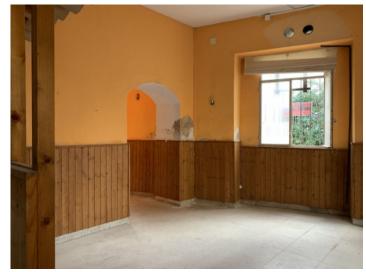

#### **Details:**

This central corner building, which is a predestined location for a store, could be revived as a commercial or residential project. This property, with its 88 sqm, is barrier-free and located in the center of the village of Alaró.

Alaró is very popular and well known due to its proximity to Palma and as a starting point for hiking or cycling tours.

This former pub, which is located on the first floor, is divided into 2 open spaces that are connected to each other; both with large windows. There are also guest toilets and a storage room. In Alaró, restaurateurs can additionally rent the wooden terrace areas in front of the stores to increase their store space.

Entrance area

Sales room

Sales room

Sales room

Sales room

Soiler

Sa Pobla

Muro