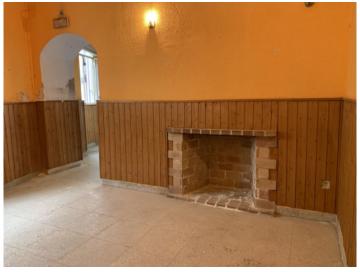

Alaró is very popular and well known due to its proximity to Palma and as a starting point for hiking or cycling tours.

This former pub, which is located on the first floor, is divided into 2 open spaces that are connected to each other; both with large windows. There are also guest toilets and a storage room. In Alaró, restaurateurs can additionally rent the wooden terrace areas in front of the stores to increase their store space.

Entrance area

Sales room

Sales room

Sales room

Sales room

Soiler

Sa Pobla

Muro