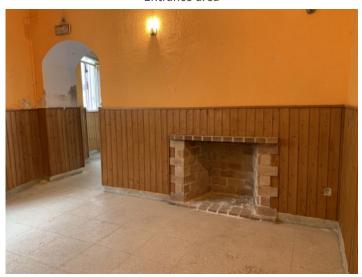

Alaró is very popular and well known due to its proximity to Palma and as a starting point for hiking or cycling tours.

This former pub, which is located on the first floor, is divided into 2 open spaces that are connected to each other; both with large windows. There are also guest toilets and a storage room. In Alaró, restaurateurs can additionally rent the wooden terrace areas in front of the stores to increase their store space.

Entrance area

Sales room

Sales room

Sales room

Sales room

Soiler

Sa Pobla

Muro