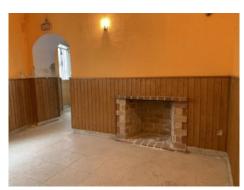

Alaró is very popular and well known due to its proximity to Palma and as a starting point for hiking or cycling tours.

This former pub, which is located on the first floor, is divided into 2 open spaces that are connected to each other; both with large windows. There are also guest toilets and a storage room. In Alaró, restaurateurs can additionally rent the wooden terrace areas in front of the stores to increase their store space.

The premises have also been inspected by an architect and approved for conversion into an apartment. However, renovation is required in any case.

Entrance area

Sales room

Sales room

Sales room

Sales room

Soiler

Sa Pobla

Muro