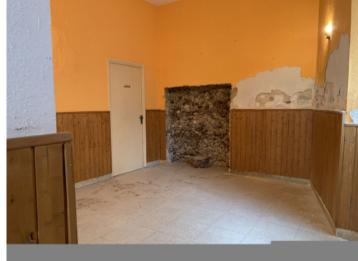

#### **Details:**

This central corner building, which is a predestined location for a store, could be revived as a commercial or residential project. This property, with its 88 sqm, is barrier-free and located in the center of the village of Alaró.

Alaró is very popular and well known due to its proximity to Palma and as a starting point for hiking or cycling tours.

This former pub, which is located on the first floor, is divided into 2 open spaces that are connected to each other; both with large windows. There are also guest toilets and a storage room. In Alaró, restaurateurs can additionally rent the wooden terrace areas in front of the stores to increase their store space.

The premises have also been inspected by an architect and approved for conversion into an apartment. However, renovation is required in any case.