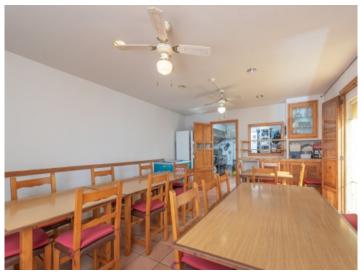

On the first floor there is another dining area and a fully equipped professional kitchen and bathroom.

On the top floor there is a small apartment which offers 63 sqm of living space and consists of living and dining area, a double bedroom and bathroom.

Son Carrio search for property MAL-115909

Your home. Our passion.

Entrance area and terrace

Cafeteria and bar

View of the bar

View of the bar

Second dining area on the first floor

Fully equipped kitchen