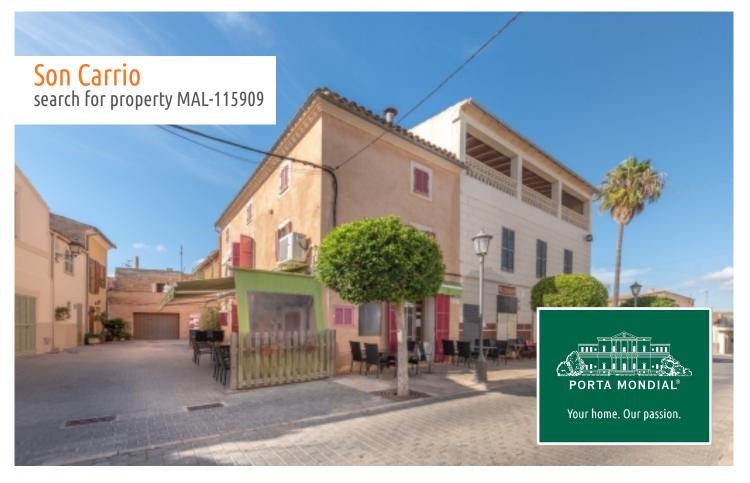

Son Carrio search for property MAL-115909

## **Details:**

This cafeteria is located just a few steps away from the village church and has a lot of potential for someone, who is looking for an investment and tranquil life in Mallorca.

The house consists of 206 sqm and is distributed on 4 floors. On the ground floor we find the cafeteria which has been refurbished in 2016. On the inside there is a bar with all the necessaries for running a small cafeteria. A fully equipped bar with a small kitchenette and a cozy dining area and outside it offers plenty of terrace space.

## Location & surrounding area:

Son Carrió is situated between Manacor and the east coast of Majorca, it can be recognised from a distance because of the large church. It seems to be a very sleepy village but it very popular among the tourists and habitants looking for tranquillity and its proximity to the sea.