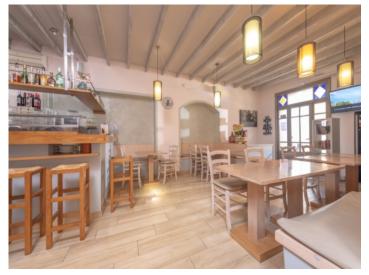

## **Details:**

This cafeteria is located just a few steps away from the village church and has a lot of potential for someone, who is looking for an investment and tranquil life in Mallorca.

The house consists of 206 sqm and is distributed on 4 floors. On the ground floor we find the cafeteria which has been refurbished in 2016. On the inside there is a bar with all the necessaries for running a small cafeteria. A fully equipped bar with a small kitchenette and a cozy dining area and outside it offers plenty of terrace space.

Son Carrio search for property MAL-115909

Your home. Our passion.

Entrance area and terrace

Cafeteria and bar

View of the bar

View of the bar

Second dining area on the first floor

Fully equipped kitchen