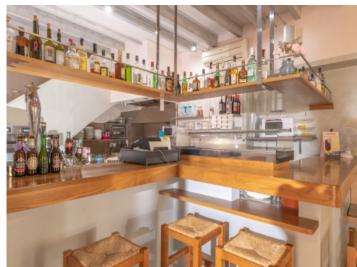

## **Details:**

This cafeteria is located just a few steps away from the village church and has a lot of potential for someone, who is looking for an investment and tranquil life in Mallorca.

The house consists of 206 sqm and is distributed on 4 floors. On the ground floor we find the cafeteria which has been refurbished in 2016. On the inside there is a bar with all the necessaries for running a small cafeteria. A fully equipped bar with a small kitchenette and a cozy dining area and outside it offers plenty of terrace space.

Son Carrio search for property MAL-115909

Your home. Our passion.

Entrance area and terrace

Cafeteria and bar

View of the bar

View of the bar

Second dining area on the first floor

Fully equipped kitchen