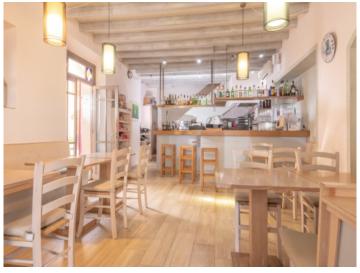

## **Details:**

This cafeteria is located just a few steps away from the village church and has a lot of potential for someone, who is looking for an investment and tranquil life in Mallorca.

The house consists of 206 sqm and is distributed on 4 floors. On the ground floor we find the cafeteria which has been refurbished in 2016. On the inside there is a bar with all the necessaries for running a small cafeteria. A fully equipped bar with a small kitchenette and a cozy dining area and outside it offers plenty of terrace space.

Son Carrio search for property MAL-115909

Your home. Our passion.

Entrance area and terrace

Cafeteria and bar

View of the bar

View of the bar

Second dining area on the first floor

Fully equipped kitchen