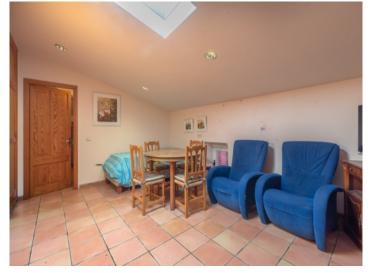

On the first floor there is another dining area and a fully equipped professional kitchen and bathroom.

On the top floor there is a small apartment which offers 63 sqm of living space and consists of living and dining area, a double bedroom and bathroom.