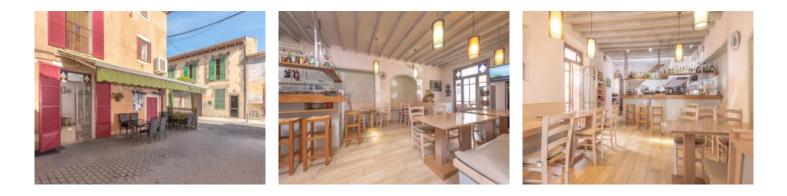

## **Details:**

This cafeteria is located just a few steps away from the village church and has a lot of potential for someone, who is looking for an investment and tranquil life in Mallorca.

The house consists of 206 sqm and is distributed on 4 floors. On the ground floor we find the cafeteria which has been refurbished in 2016. On the inside there is a bar with all the necessaries for running a small cafeteria. A fully equipped bar with a small kitchenette and a cozy dining area and outside it offers plenty of terrace space.

On the first floor there is another dining area and a fully equipped professional kitchen and bathroom.

On the top floor there is a small apartment which offers 63 sqm of living space and consists of living and dining area, a double bedroom and bathroom.

Son Carrio search for property MAL-115909

Your home. Our passion.

Entrance area and terrace

Cafeteria and bar

View of the bar

View of the bar

Second dining area on the first floor

Fully equipped kitchen