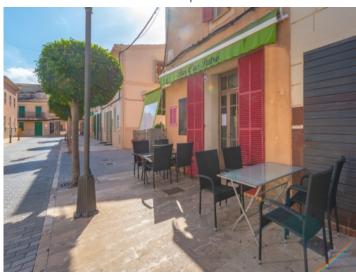

## **Details:**

This cafeteria is located just a few steps away from the village church and has a lot of potential for someone, who is looking for an investment and tranquil life in Mallorca.

The house consists of 206 sqm and is distributed on 4 floors. On the ground floor we find the cafeteria which has been refurbished in 2016. On the inside there is a bar with all the necessaries for running a small cafeteria. A fully equipped bar with a small kitchenette and a cozy dining area and outside it offers plenty of terrace space.