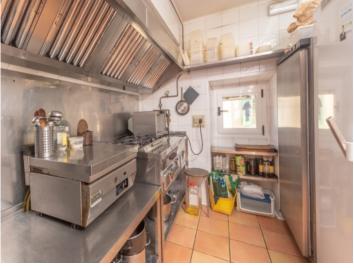

On the first floor there is another dining area and a fully equipped professional kitchen and bathroom.

On the top floor there is a small apartment which offers 63 sqm of living space and consists of living and dining area, a double bedroom and bathroom.

Son Carrio search for property MAL-115909

Your home. Our passion.

Entrance area and terrace

Cafeteria and bar

View of the bar

View of the bar

Second dining area on the first floor

Fully equipped kitchen