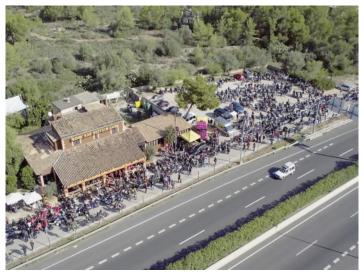

#### **Details:**

The restaurant has a 250 square meter dining room with seating for over 100 diners, a large beer garden with seating for approx. 200, an outdoor bar, stage with 15 sqm LED video wall for sports broadcasts, etc. as well as its own large customer parking.

Bird's eye view

Large restaurant

Alternative view of the restaurant

Covered terrace

Large beer garden

View of the beer garden

View of the beer garden