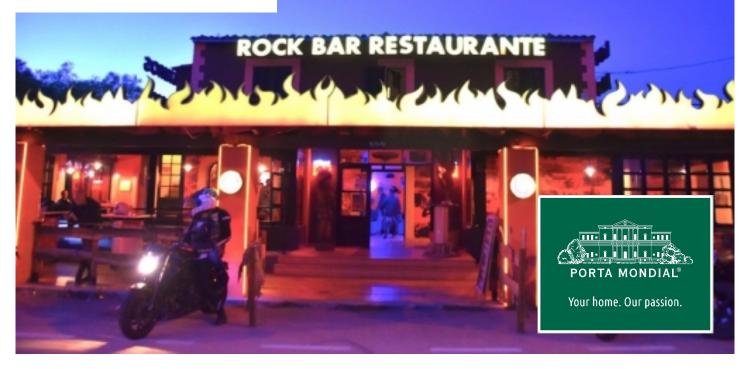

Restaurant with unique concept and with a large beer garden and private parking - Ideal for events and occasions close to Palma

constructed area: 868 m<sup>2</sup> energy certificate: in process

useful area: -

#### **Details:**

The restaurant has a 250 square meter dining room with seating for over 100 diners, a large beer garden with seating for approx. 200, an outdoor bar, stage with 15 sqm LED video wall for sports broadcasts, etc. as well as its own large customer parking.

#### Investment object:

This gastronomic concept with franchise potential is known throughout the island for its quality and uniqueness.

For those who know the area and the surroundings this is an attractive investment. There is the prospect of high returns for those who are professionals in food and beverage.