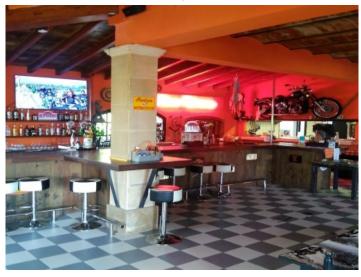

#### **Details:**

The restaurant has a 250 square meter dining room with seating for over 100 diners, a large beer garden with seating for approx. 200, an outdoor bar, stage with 15 sqm LED video wall for sports broadcasts, etc. as well as its own large customer parking.