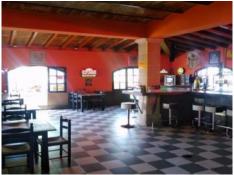

#### **Details:**

The restaurant has a 250 square meter dining room with seating for over 100 diners, a large beer garden with seating for approx. 200, an outdoor bar, stage with 15 sqm LED video wall for sports broadcasts, etc. as well as its own large customer parking.

Bird's eye view

Large restaurant

Alternative view of the restaurant

Covered terrace

Large beer garden

View of the beer garden

View of the beer garden