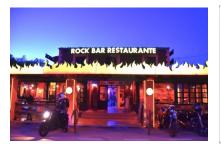

Restaurant with unique concept and with a large beer garden and private parking - Ideal for events and occasions close to Palma

constructed area: 868 m<sup>2</sup> energy certificate: in process

useful area: -

#### **Details:**

The restaurant has a 250 square meter dining room with seating for over 100 diners, a large beer garden with seating for approx. 200, an outdoor bar, stage with 15 sqm LED video wall for sports broadcasts, etc. as well as its own large customer parking.

Bird's eye view

Large restaurant

Alternative view of the restaurant

Covered terrace

Large beer garden

View of the beer garden

View of the beer garden