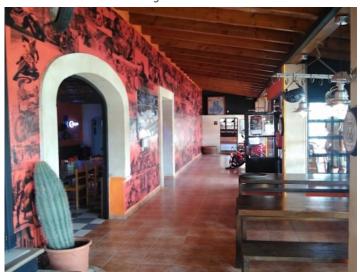

Above the restaurant are 3 rooms, a bathroom and a large roof terrace, which can be used as a living space according to the current license. All relevant licenses and permits for the building, annexes and restaurant operation are available. Furthermore, there is a building permit for outdoor toilets and for building a roof over the garden.