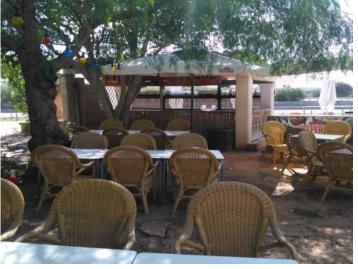

#### **Details:**

The restaurant has a 250 square meter dining room with seating for over 100 diners, a large beer garden with seating for approx. 200, an outdoor bar, stage with 15 sqm LED video wall for sports broadcasts, etc. as well as its own large customer parking.

Bird's eye view

Large restaurant

Alternative view of the restaurant

Covered terrace

Large beer garden

View of the beer garden

View of the beer garden