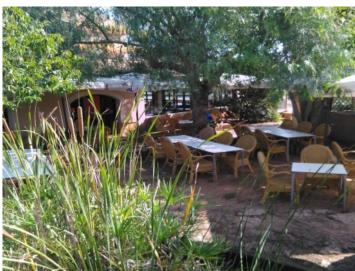

#### **Details:**

The restaurant has a 250 square meter dining room with seating for over 100 diners, a large beer garden with seating for approx. 200, an outdoor bar, stage with 15 sqm LED video wall for sports broadcasts, etc. as well as its own large customer parking.

Bird's eye view

Large restaurant

Alternative view of the restaurant

Covered terrace

Large beer garden

View of the beer garden

View of the beer garden