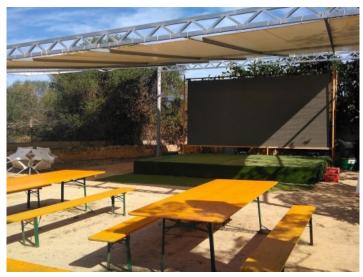

#### **Details:**

The restaurant has a 250 square meter dining room with seating for over 100 diners, a large beer garden with seating for approx. 200, an outdoor bar, stage with 15 sqm LED video wall for sports broadcasts, etc. as well as its own large customer parking.