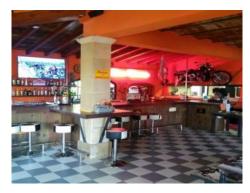

#### **Details:**

The restaurant has a 250 square meter dining room with seating for over 100 diners, a large beer garden with seating for approx. 200, an outdoor bar, stage with 15 sqm LED video wall for sports broadcasts, etc. as well as its own large customer parking.

Bird's eye view

Large restaurant

Alternative view of the restaurant

Covered terrace

Large beer garden

View of the beer garden

View of the beer garden