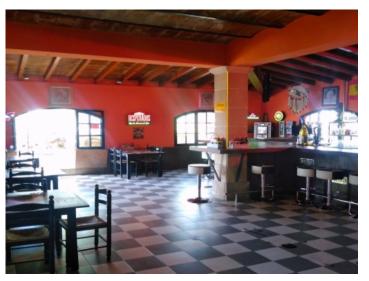

#### **Details:**

The restaurant has a 250 square meter dining room with seating for over 100 diners, a large beer garden with seating for approx. 200, an outdoor bar, stage with 15 sqm LED video wall for sports broadcasts, etc. as well as its own large customer parking.