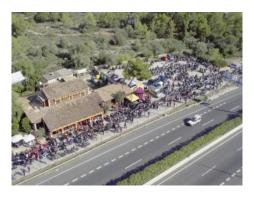

#### **Details:**

The restaurant has a 250 square meter dining room with seating for over 100 diners, a large beer garden with seating for approx. 200, an outdoor bar, stage with 15 sqm LED video wall for sports broadcasts, etc. as well as its own large customer parking.

Bird's eye view

Large restaurant

Alternative view of the restaurant

Covered terrace

Large beer garden

View of the beer garden

View of the beer garden