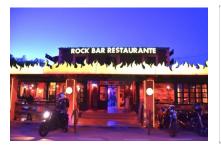

Bird's eye view

Large restaurant

Alternative view of the restaurant

Covered terrace

Large beer garden

View of the beer garden

View of the beer garden