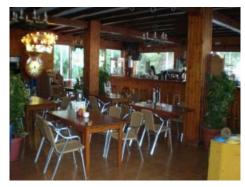

#### **Details:**

Magnificent restaurant in first sea line, in Port des Torrent, municipality of Sant Josep.

The restaurant is currently closed due to the crisis of COVID 19, but has operated normally in recent years. It has a restaurant license granted in March 2009.

It has a surface for the main activity of 506,59 m<sup>2</sup> and a constructed area of 302,71 m<sup>2</sup>.

A capacity for 115 people.