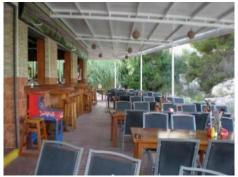

#### **Details:**

Magnificent restaurant in first sea line, in Port des Torrent, municipality of Sant Josep.

The restaurant is currently closed due to the crisis of COVID 19, but has operated normally in recent years. It has a restaurant license granted in March 2009.

It has a surface for the main activity of 506,59 m<sup>2</sup> and a constructed area of 302,71 m<sup>2</sup>.

A capacity for 115 people.