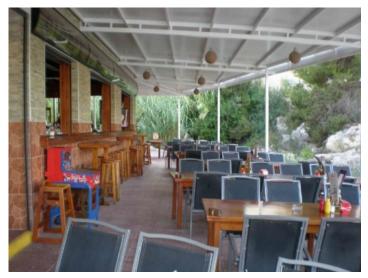

#### **Details:**

Magnificent restaurant in first sea line, in Port des Torrent, municipality of Sant Josep.

The restaurant is currently closed due to the crisis of COVID 19, but has operated normally in recent years. It has a restaurant license granted in March 2009.

It has a surface for the main activity of 506,59 m<sup>2</sup> and a constructed area of 302,71 m<sup>2</sup>.

A capacity for 115 people.

# Port des Torrent search for property IBI-101933

Exterior view of the restaurant

Covered dining area

Interior dining area

View of the beach