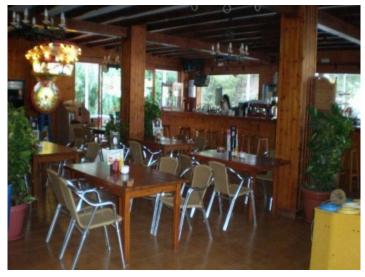

#### **Details:**

Magnificent restaurant in first sea line, in Port des Torrent, municipality of Sant Josep.

The restaurant is currently closed due to the crisis of COVID 19, but has operated normally in recent years. It has a restaurant license granted in March 2009.

It has a surface for the main activity of 506,59 m<sup>2</sup> and a constructed area of 302,71 m<sup>2</sup>.

A capacity for 115 people.

# Port des Torrent search for property IBI-101933

Exterior view of the restaurant

Covered dining area

Interior dining area

View of the beach