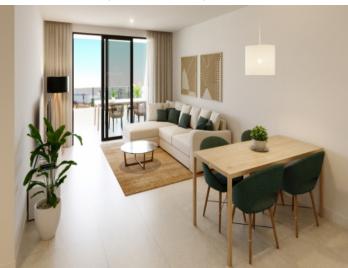

#### **Details:**

Discover this exclusive, newly completed apartment in El Madroñal, one of the most sought-after areas of Costa Adeje.

With its elegant and modern design, light colors, and top-quality finishes, this home offers a bright and welcoming space. It features 3 bedrooms with built-in wardrobes, 2 bathrooms, and a spacious living-dining area with a fully equipped open-plan kitchen.

This apartment, with pre-installed air conditioning, stands out for its large 37m<sup>2</sup> terrace – the ideal place to enjoy the area's excellent climate and admire spectacular sunsets.

For added convenience, the property also includes an underground parking space and a storage room.