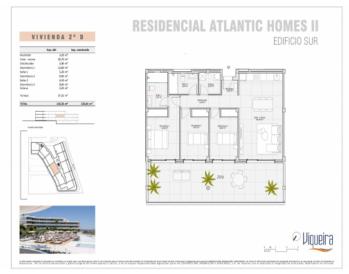

Modern three-bedroom apartment with spectacular views in El Madroñal, Costa Adeje

| constructed area:<br>bedrooms:<br>bathrooms: | 116 m <sup>2</sup><br>3<br>2 | swimming pool:<br>energy certificate: | ✓<br>in process |
|----------------------------------------------|------------------------------|---------------------------------------|-----------------|
| balcony/terrace:<br>sea view:                | $\checkmark$                 | price:                                | € 750,000       |

#### **Details:**

Discover this exclusive, newly completed apartment in El Madroñal, one of the most sought-after areas of Costa Adeje.

With its elegant and modern design, light colors, and top-quality finishes, this home offers a bright and welcoming space. It features 3 bedrooms with built-in wardrobes, 2 bathrooms, and a spacious living-dining area with a fully equipped open-plan kitchen.

This apartment, with pre-installed air conditioning, stands out for its large 37m<sup>2</sup> terrace – the ideal place to enjoy the area's excellent climate and admire spectacular sunsets.

For added convenience, the property also includes an underground parking space and a storage room.