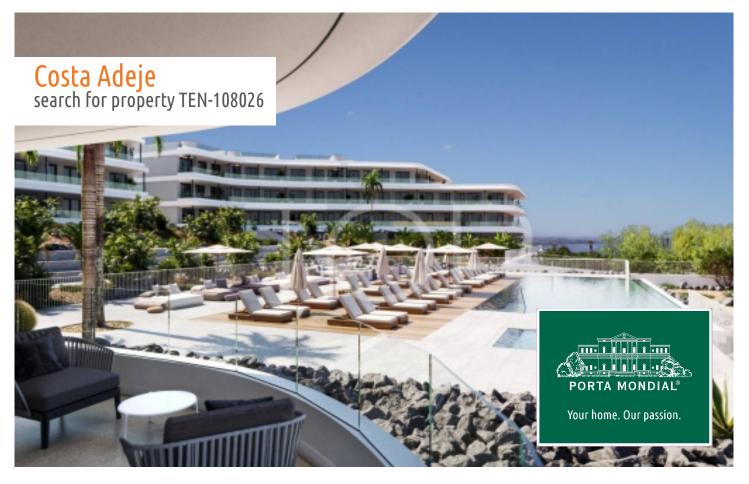

Modern three-bedroom apartment with spectacular views in El Madroñal, Costa Adeje

| constructed area:<br>bedrooms:<br>bathrooms: | 116 m <sup>2</sup><br>3<br>2 | swimming pool:<br>energy certificate: | ✓<br>in process |
|----------------------------------------------|------------------------------|---------------------------------------|-----------------|
| balcony/terrace:<br>sea view:                | $\checkmark$                 | price:                                | € 750,000       |

#### **Details:**

Discover this exclusive, newly completed apartment in El Madroñal, one of the most sought-after areas of Costa Adeje.

With its elegant and modern design, light colors, and top-quality finishes, this home offers a bright and welcoming space. It features 3 bedrooms with built-in wardrobes, 2 bathrooms, and a spacious living-dining area with a fully equipped open-plan kitchen.

The newly built Atlantic Homes residential complex offers beautifully landscaped green areas and a year-round heated communal pool. Its unbeatable location places you just minutes from schools, shopping centres, restaurants, bars, golf courses, and the finest beaches in southern Tenerife.