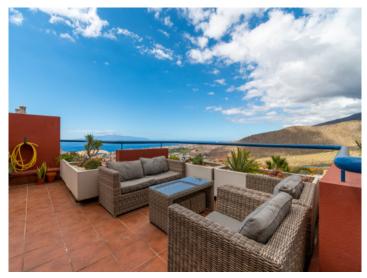

From the living room there is access to a large terrace where you can enjoy the tranquility and views of the place.

Features to highlight:

- Views to the sea, the island of La Gomera and the mountains.
- Located in private urbanization, with video surveillance, elevator and swimming pool.
- Vacation rentals are allowed.
- Included in the price is a parking space and a storage room.

The beaches of Costa Adeje and the 'Golf Costa Adeje' golf course can be reached in less than 10 minutes by car, and the 'Reina Sofia' airport is only 20 kms away.

Your home. Our passion.

Balcony

Views

Balcony