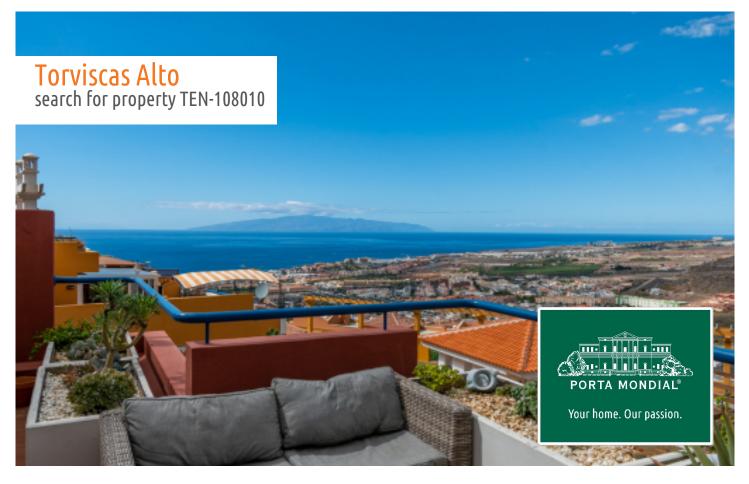

# Nice apartment with large terrace and sea views in the prestigious area of Costa Adeje

| constructed area:<br>bedrooms:<br>bathrooms: | 120 m <sup>2</sup><br>2<br>2 | swimming pool:<br>energy certificate: | √<br>g    |
|----------------------------------------------|------------------------------|---------------------------------------|-----------|
| balcony/terrace:<br>sea view:                | $\checkmark$                 | price:                                | € 440,000 |

From the living room there is access to a large terrace where you can enjoy the tranquility and views of the place.

Features to highlight:

- Views to the sea, the island of La Gomera and the mountains.
- Located in private urbanization, with video surveillance, elevator and swimming pool.
- Vacation rentals are allowed.
- Included in the price is a parking space and a storage room.

#### Location & surrounding area:

Torviscas Alto is situated in the municipality of Adeje below the mountain 'Roque del Conde'.

In its lower area is the international school 'Colegio Costa Adeje' and numerous bars and restaurants together with residential areas. The upper part is well-known for the exclusive villa area on the mountainside with its breathtaking views over the coast of Costa Adeje and the 'Roque del Conde' mountain.