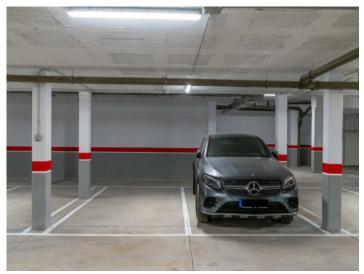

The property has 3 bedrooms, all with fitted closets and direct access to the terrace, 2 bathrooms, and a fully equipped open kitchen integrated into a bright living room. It also includes a large garage and a storage room.

Garage

Floor

Exterior view