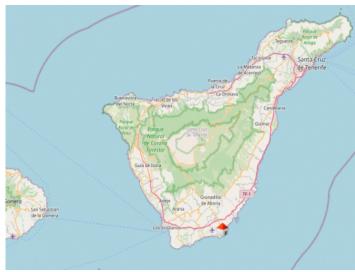

#### Location & surrounding area:

El Medano is a settlement on the very sunny south coast of Tenerife, part of the district of Granadilla de Abona. The place is known as a surfer's paradise, since winds blow consistently appropriate, and so here traditionally competitions are held in this sport. But also for sun and swimming in the sea El Medano offers a wonderful setting:

West of the town are the most extensive natural sand beaches in Tenerife. Playa del Medano covers about 3 km from El Medano to the Montaña Roja, a reddish volcanic rock that stands as a natural monument under special protection. Behind it lies the Playa de la Tejita, inviting also to romantic walks at the atlantic ocean.

The growing site itself offers restaurants, shops and hotels, so that there is infrastructure for the daily needs and tourism. Nevertheless, El Medano has kept a special atmosphere to this day, which integrates international influences in the Canarian culture. The beautiful mountains in the Teide National Park are reached by Granadilla de Abona and the mountain village Vilaflor. Furthermore, El Medano is connected over short distances via the Southern Motorway with the other coastal towns in the south, such as Playa de las Americas and Los Cristianos with the ferry harbour, the golf courses of Golf del Sur and Amarilla Golf and the south airport Reina Sofía, and due to El Medano's location east of the airport also the capital of the Island, Santa Cruz de Tenerife, is not far.