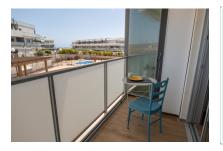

# Spacious apartment with 3 bedrooms and incredible ocean view in La Tejita - El Medano

constructed area: 112 m² swimming pool: ✓

bedrooms: 3 energy certificate: in process

bathrooms: 2

balcony/terrace: ✓

sea view: ✓ **price: € 449,000.-**

The property offers a fully equipped modern kitchen. The living area is spacious and bright, with an open concept living room that integrates harmoniously with the dining room. From here there is access to a private terrace, perfect for relaxing and enjoying the privileged climate of the island, with beautiful views of the sea, the pool and the gardens of the complex.

Balcony

Balcony

Living and dining area

Living and dining area

Living and dining area

Living and dining area

Living and dining area

Living and dining area