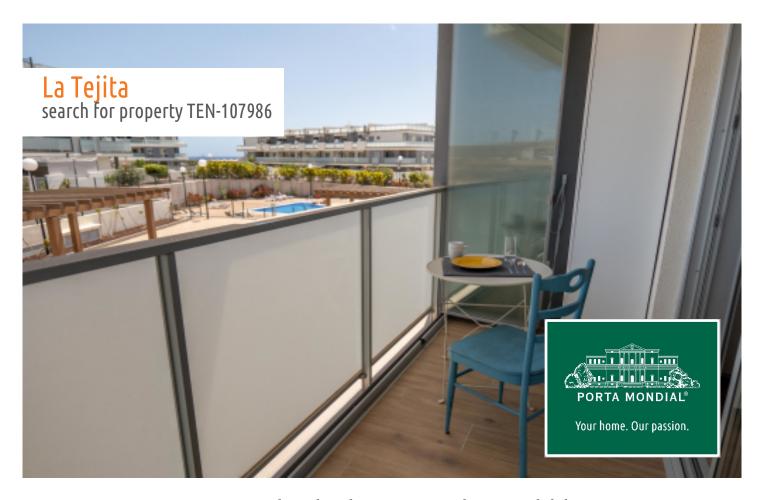

The property offers a fully equipped modern kitchen. The living area is spacious and bright, with an open concept living room that integrates harmoniously with the dining room. From here there is access to a private terrace, perfect for relaxing and enjoying the privileged climate of the island, with beautiful views of the sea, the pool and the gardens of the complex.

Balcony

Balcony

Living and dining area

Living and dining area

Living and dining area

Living and dining area

Living and dining area

Living and dining area