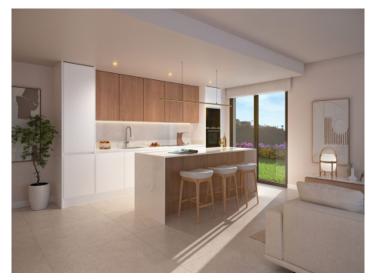

Designed with a modern and functional approach, this apartment features 3 spacious bedrooms, 2 elegant bathrooms, a separate laundry room and a large living area that integrates living room, dining room and a high-end open kitchen. This bright apartment is flooded with natural light and offers a harmonious connection between indoors and outdoors. Its 2 terraces, totaling almost 39 sqm, provide multiple options to relax and enjoy the excellent climate and outdoor living at any time of the year.

Pool

Front

Building

Building

Living and dining area

Bedroom

Bathroom

Balcony