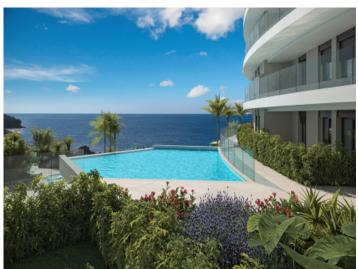

Designed with a modern and functional approach, this apartment features 3 spacious bedrooms, 2 elegant bathrooms, a separate laundry room and a large living area that integrates living room, dining room and a high-end open kitchen. This bright apartment is flooded with natural light and offers a harmonious connection between indoors and outdoors. Its 2 terraces, totaling almost 39 sqm, provide multiple options to relax and enjoy the excellent climate and outdoor living at any time of the year.

The property has pre-installation for air conditioning and also includes a parking space and a storage room.

The Serene complex is distinguished by its exceptional communal areas, which include 2 infinity pools with saline chlorination (one of them heated), large sun terraces, carefully designed gardens, a gym with wellness area, a coworking space and a communal garage with pre-installation for charging electric vehicles. For added peace of mind, there is a concierge service and video surveillance.

Pool

Front

Building

Building

Living and dining area

Bedroom

Bathroom

Balcony