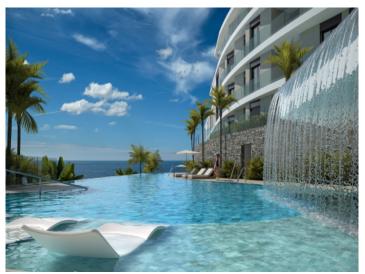

The property has pre-installation for air conditioning and also includes a parking space and a storage room.

The Serene complex is distinguished by its exceptional communal areas, which include 2 infinity pools with saline chlorination (one of them heated), large sun terraces, carefully designed gardens, a gym with wellness area, a coworking space and a communal garage with pre-installation for charging electric vehicles. For added peace of mind, there is a concierge service and video surveillance.

Pool Front

Building Building