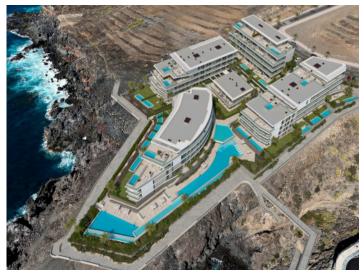

The property has pre-installation for air conditioning and also includes a parking space and a storage room.

The Serene complex is distinguished by its exceptional communal areas, which include 2 infinity pools with saline chlorination (one of them heated), large sun terraces, carefully designed gardens, a gym with wellness area, a coworking space and a communal garage with pre-installation for charging electric vehicles. For added peace of mind, there is a concierge service and video surveillance.

Pool Front

Building Building