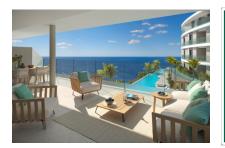

Designed with a modern and functional approach, this apartment features 3 spacious bedrooms, 2 elegant bathrooms, a separate laundry room and a large living area that integrates living room, dining room and a high-end open kitchen. This bright apartment is flooded with natural light and offers a harmonious connection between indoors and outdoors. Its 2 terraces, totaling almost 39 sqm, provide multiple options to relax and enjoy the excellent climate and outdoor living at any time of the year.

The property has pre-installation for air conditioning and also includes a parking space and a storage room.

The Serene complex is distinguished by its exceptional communal areas, which include 2 infinity pools with saline chlorination (one of them heated), large sun terraces, carefully designed gardens, a gym with wellness area, a coworking space and a communal garage with pre-installation for charging electric vehicles. For added peace of mind, there is a concierge service and video surveillance.

Pool

Front

Building

Building

Living and dining area

Bedroom

Bathroom

Balcony