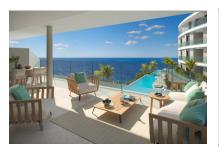

Designed with a modern and functional approach, this apartment features 3 spacious bedrooms, 2 elegant bathrooms, a separate laundry room and a large living area that integrates living room, dining room and a high-end open kitchen. This bright apartment is flooded with natural light and offers a harmonious connection between indoors and outdoors. Its 2 terraces, totaling almost 39 sqm, provide multiple options to relax and enjoy the excellent climate and outdoor living at any time of the year.

Pool

Front

Building

Building

Living and dining area

Bedroom

Bathroom

Balcony