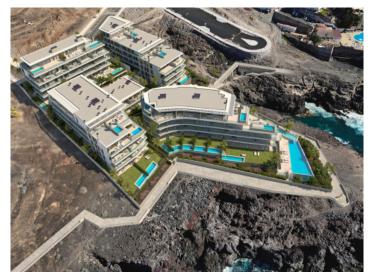

The property has pre-installation for air conditioning and also includes a parking space and a storage room.

The Serene complex is distinguished by its exceptional communal areas, which include 2 infinity pools with saline chlorination (one of them heated), large sun terraces, carefully designed gardens, a gym with wellness area, a coworking space and a communal garage with pre-installation for charging electric vehicles. For added peace of mind, there is a concierge service and video surveillance.