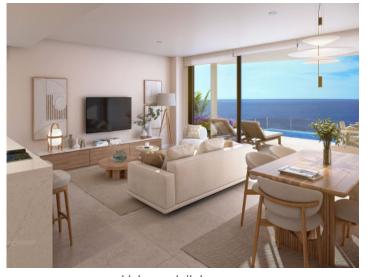

Designed with a modern and functional approach, this apartment features 3 spacious bedrooms, 2 elegant bathrooms, a separate laundry room and a large living area that integrates living room, dining room and a high-end open kitchen. This bright apartment is flooded with natural light and offers a harmonious connection between indoors and outdoors. Its 2 terraces, totaling almost 39 sqm, provide multiple options to relax and enjoy the excellent climate and outdoor living at any time of the year.

Pool

Front

Building

Building

Living and dining area

Bedroom

Bathroom

Balcony