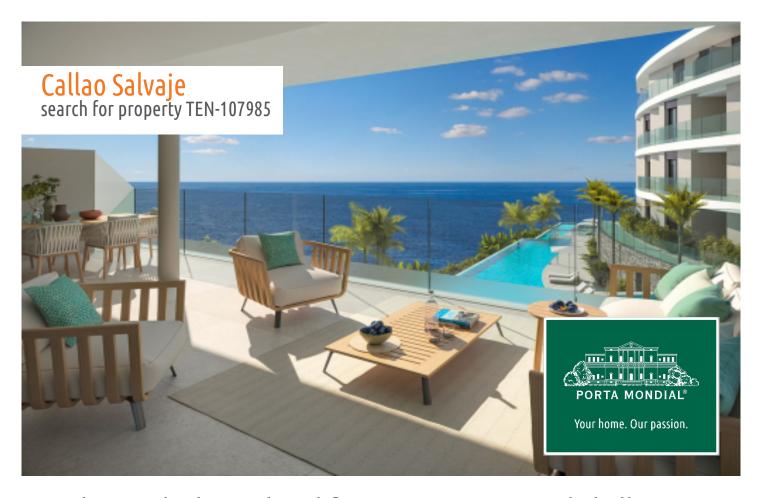

Designed with a modern and functional approach, this apartment features 3 spacious bedrooms, 2 elegant bathrooms, a separate laundry room and a large living area that integrates living room, dining room and a high-end open kitchen. This bright apartment is flooded with natural light and offers a harmonious connection between indoors and outdoors. Its 2 terraces, totaling almost 39 sqm, provide multiple options to relax and enjoy the excellent climate and outdoor living at any time of the year.

The property has pre-installation for air conditioning and also includes a parking space and a storage room.

The Serene complex is distinguished by its exceptional communal areas, which include 2 infinity pools with saline chlorination (one of them heated), large sun terraces, carefully designed gardens, a gym with wellness area, a coworking space and a communal garage with pre-installation for charging electric vehicles. For added peace of mind, there is a concierge service and video surveillance.

Pool

Front

Building

Building

Living and dining area

Bedroom

Bathroom

Balcony