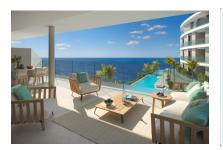

Designed with a modern and functional approach, this apartment features 3 spacious bedrooms, 2 elegant bathrooms, a separate laundry room and a large living area that integrates living room, dining room and a high-end open kitchen. This bright apartment is flooded with natural light and offers a harmonious connection between indoors and outdoors. Its 2 terraces, totaling almost 39 sqm, provide multiple options to relax and enjoy the excellent climate and outdoor living at any time of the year.

Pool

Front

Building

Building

Living and dining area

Bedroom

Bathroom

Balcony