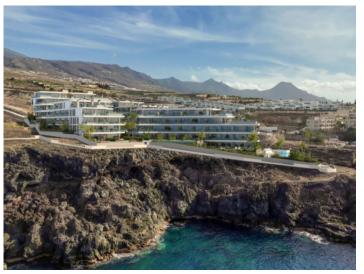

# Brand new 3-bedroom beachfront apartment in Rokabella, Costa Adeje

constructed area: 144 m² swimming pool: ✓

bedrooms: 3 energy certificate: in process

bathrooms: 2

balcony/terrace: ✓

sea view: ✓ **price: € 1,080,000.-**

#### **Details:**

Discover your new seafront home in Rokabella, the new epicenter of luxury in the south of Tenerife, just 10 minutes from the main tourist destinations and close to some of the best golf courses in Europe. This exclusive newly built property enjoys an unbeatable location within this privileged residential area on the southwest coast of the island. Surrounded by natural beauty, Rokabella offers a perfect combination of tranquility and comfort.