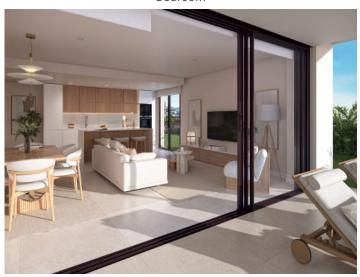

Designed with a modern and functional approach, this apartment features 3 spacious bedrooms, 2 elegant bathrooms, a separate laundry room and a large living area that integrates living room, dining room and a high-end open kitchen. This bright apartment is flooded with natural light and offers a harmonious connection between indoors and outdoors. Its 2 terraces, totaling almost 39 sqm, provide multiple options to relax and enjoy the excellent climate and outdoor living at any time of the year.

Pool

Front

Building

Building

Living and dining area

Bedroom

Bathroom

Balcony