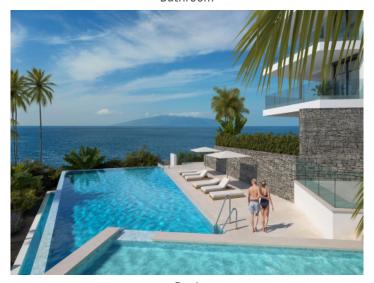

The property has pre-installation for air conditioning and also includes a parking space and a storage room.

The Serene complex is distinguished by its exceptional communal areas, which include 2 infinity pools with saline chlorination (one of them heated), large sun terraces, carefully designed gardens, a gym with wellness area, a coworking space and a communal garage with pre-installation for charging electric vehicles. For added peace of mind, there is a concierge service and video surveillance.

Pool

Front

Building

Building

Living and dining area

Bedroom

Bathroom

Balcony

Pool Front

Building Building