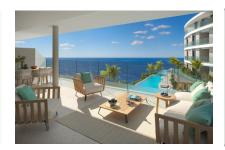

Designed with a modern and functional approach, this apartment features 3 spacious bedrooms, 2 elegant bathrooms, a separate laundry room and a large living area that integrates living room, dining room and a high-end open kitchen. This bright apartment is flooded with natural light and offers a harmonious connection between indoors and outdoors. Its 2 terraces, totaling almost 39 sqm, provide multiple options to relax and enjoy the excellent climate and outdoor living at any time of the year.

The property has pre-installation for air conditioning and also includes a parking space and a storage room.

The Serene complex is distinguished by its exceptional communal areas, which include 2 infinity pools with saline chlorination (one of them heated), large sun terraces, carefully designed gardens, a gym with wellness area, a coworking space and a communal garage with pre-installation for charging electric vehicles. For added peace of mind, there is a concierge service and video surveillance.