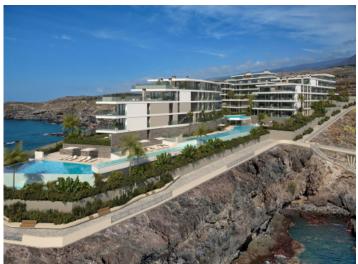

# Brand new 3-bedroom beachfront apartment in Rokabella, Costa Adeje

constructed area: 144 m² swimming pool: ✓

bedrooms: 3 energy certificate: in process

bathrooms: 2

balcony/terrace: ✓

sea view: ✓ **price: € 1,080,000.-**

#### **Details:**

Discover your new seafront home in Rokabella, the new epicenter of luxury in the south of Tenerife, just 10 minutes from the main tourist destinations and close to some of the best golf courses in Europe. This exclusive newly built property enjoys an unbeatable location within this privileged residential area on the southwest coast of the island. Surrounded by natural beauty, Rokabella offers a perfect combination of tranquility and comfort.

The property has pre-installation for air conditioning and also includes a parking space and a storage room.

The Serene complex is distinguished by its exceptional communal areas, which include 2 infinity pools with saline chlorination (one of them heated), large sun terraces, carefully designed gardens, a gym with wellness area, a coworking space and a communal garage with pre-installation for charging electric vehicles. For added peace of mind, there is a concierge service and video surveillance.