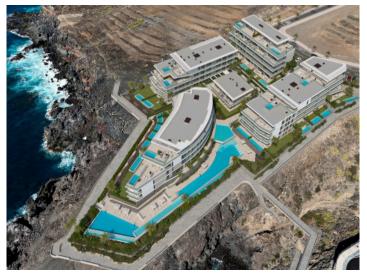

The property has pre-installation for air conditioning and also includes a parking space and a storage room.

The Serene complex is distinguished by its exceptional communal areas, which include 2 infinity pools with saline chlorination (one of them heated), large sun terraces, carefully designed gardens, a gym with wellness area, a coworking space and a communal garage with pre-installation for charging electric vehicles. For added peace of mind, there is a concierge service and video surveillance.

Pool Front

Building Building