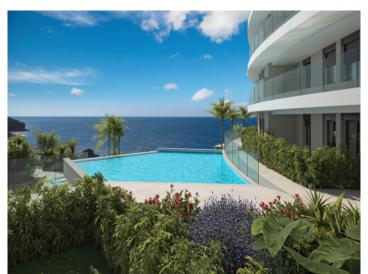

Designed with a modern and functional approach, this apartment features 2 spacious bedrooms, 2 elegant bathrooms, a separate laundry room and a large living area that integrates living room, dining room and a high-end open kitchen. Its large windows flood the space with natural light and open onto a fantastic private terrace of over 28 sqm, the ideal place to enjoy the excellent climate of the area throughout the year and incredible views of the ocean and the island of La Gomera.