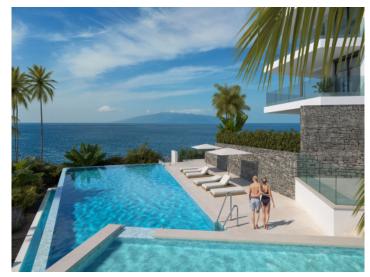

The property has pre-installation for air conditioning and also includes a parking space and a storage room.

The Serene complex is distinguished by its exceptional communal areas, which include 2 infinity pools with saline chlorination (one of them heated), large sun terraces, carefully designed gardens, a gym with wellness area, a coworking space and a communal garage with pre-installation for charging electric vehicles. For added peace of mind, there is a concierge service and video surveillance.

Pool Front

Building Building