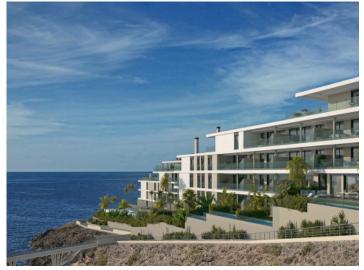

# New luxury beachfront apartment in the privileged area of Rokabella, Costa Adeje

constructed area: 113 m² swimming pool: ✓

bedrooms: 2 energy certificate: in process

bathrooms: 2

sea view: ✓ **price: € 680,000.-**

#### **Details:**

Discover your new seafront home in Rokabella, the new epicenter of luxury in the south of Tenerife, just 10 min from the main tourist destinations and close to some of the best golf courses in Europe.

This exclusive newly built property enjoys an unbeatable location within this privileged residential area on the southwest coast of the island. Surrounded by natural beauty, Rokabella offers a perfect combination of tranquility and comfort.

Designed with a modern and functional approach, this apartment features 2 spacious bedrooms, 2 elegant bathrooms, a separate laundry room and a large living area that integrates living room, dining room and a high-end open kitchen. Its large windows flood the space with natural light and open onto a fantastic private terrace of over 28 sqm, the ideal place to enjoy the excellent climate of the area throughout the year and incredible views of the ocean and the island of La Gomera.