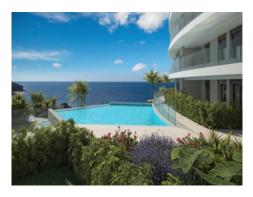

Designed with a modern and functional approach, this apartment features 2 spacious bedrooms, 2 elegant bathrooms, a separate laundry room and a large living area that integrates living room, dining room and a high-end open kitchen. Its large windows flood the space with natural light and open onto a fantastic private terrace of over 28 sqm, the ideal place to enjoy the excellent climate of the area throughout the year and incredible views of the ocean and the island of La Gomera.

The property has pre-installation for air conditioning and also includes a parking space and a storage room.

The Serene complex is distinguished by its exceptional communal areas, which include 2 infinity pools with saline chlorination (one of them heated), large sun terraces, carefully designed gardens, a gym with wellness area, a coworking space and a communal garage with pre-installation for charging electric vehicles. For added peace of mind, there is a concierge service and video surveillance.