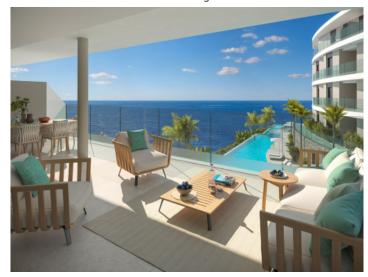

Designed with a modern and functional approach, this apartment features 2 spacious bedrooms, 2 elegant bathrooms, a separate laundry room and a large living area that integrates living room, dining room and a high-end open kitchen. Its large windows flood the space with natural light and open onto a fantastic private terrace of over 28 sqm, the ideal place to enjoy the excellent climate of the area throughout the year and incredible views of the ocean and the island of La Gomera.

The property has pre-installation for air conditioning and also includes a parking space and a storage room.

The Serene complex is distinguished by its exceptional communal areas, which include 2 infinity pools with saline chlorination (one of them heated), large sun terraces, carefully designed gardens, a gym with wellness area, a coworking space and a communal garage with pre-installation for charging electric vehicles. For added peace of mind, there is a concierge service and video surveillance.