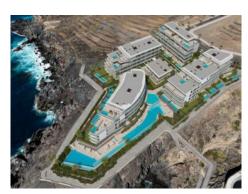

The property has pre-installation for air conditioning and also includes a parking space and a storage room.

The Serene complex is distinguished by its exceptional communal areas, which include 2 infinity pools with saline chlorination (one of them heated), large sun terraces, carefully designed gardens, a gym with wellness area, a coworking space and a communal garage with pre-installation for charging electric vehicles. For added peace of mind, there is a concierge service and video surveillance.