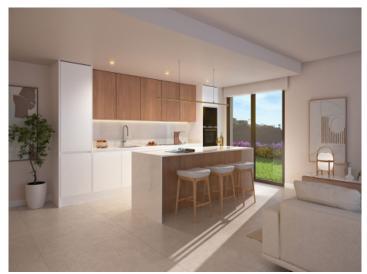

Designed with a modern and functional approach, this apartment features 2 spacious bedrooms, 2 elegant bathrooms, a separate laundry room and a large living area that integrates living room, dining room and a high-end open kitchen. Its large windows flood the space with natural light and open onto a fantastic private terrace of over 28 sqm, the ideal place to enjoy the excellent climate of the area throughout the year and incredible views of the ocean and the island of La Gomera.