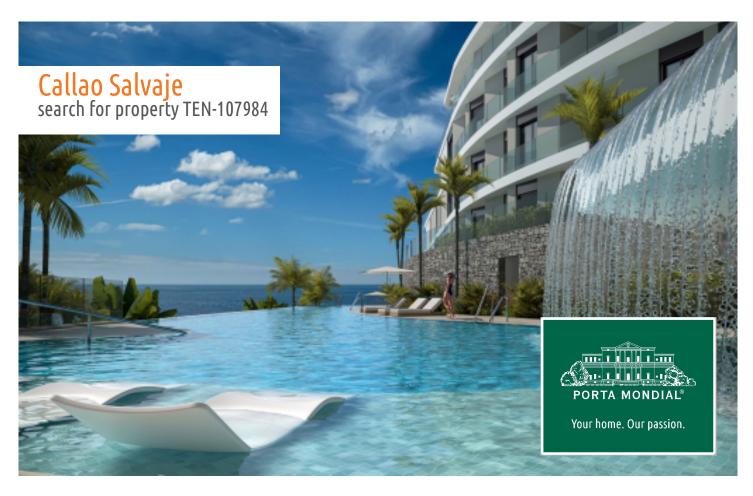

# New luxury beachfront apartment in the privileged area of Rokabella, Costa Adeje

constructed area: 113 m² swimming pool: ✓

bedrooms: 2 energy certificate: in process

bathrooms: 2

sea view: ✓ **price: € 680,000.-**

#### **Details:**

Discover your new seafront home in Rokabella, the new epicenter of luxury in the south of Tenerife, just 10 min from the main tourist destinations and close to some of the best golf courses in Europe.

This exclusive newly built property enjoys an unbeatable location within this privileged residential area on the southwest coast of the island. Surrounded by natural beauty, Rokabella offers a perfect combination of tranquility and comfort.

Designed with a modern and functional approach, this apartment features 2 spacious bedrooms, 2 elegant bathrooms, a separate laundry room and a large living area that integrates living room, dining room and a high-end open kitchen. Its large windows flood the space with natural light and open onto a fantastic private terrace of over 28 sqm, the ideal place to enjoy the excellent climate of the area throughout the year and incredible views of the ocean and the island of La Gomera.

The property has pre-installation for air conditioning and also includes a parking space and a storage room.

The Serene complex is distinguished by its exceptional communal areas, which include 2 infinity pools with saline chlorination (one of them heated), large sun terraces, carefully designed gardens, a gym with wellness area, a coworking space and a communal garage with pre-installation for charging electric vehicles. For added peace of mind, there is a concierge service and video surveillance.