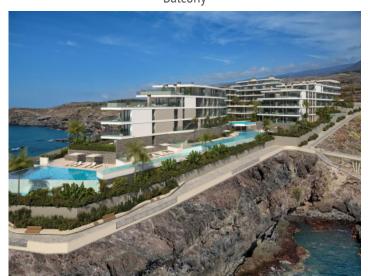

This exclusive newly built property enjoys an unbeatable location within this privileged residential area on the southwest coast of the island. Surrounded by natural beauty, Rokabella offers a perfect combination of tranquility and comfort.

The property has pre-installation for air conditioning and also includes a parking space and a storage room.

The Serene complex is distinguished by its exceptional communal areas, which include 2 infinity pools with saline chlorination (one of them heated), large sun terraces, carefully designed gardens, a gym with wellness area, a coworking space and a communal garage with pre-installation for charging electric vehicles. For added peace of mind, there is a concierge service and video surveillance.

Pool Front

Building Building