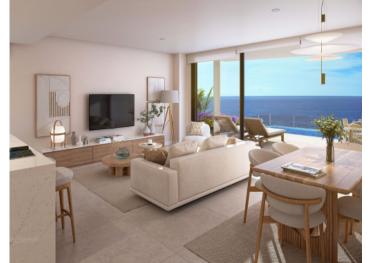

Designed with a modern and functional approach, this apartment features 2 spacious bedrooms, 2 elegant bathrooms, a separate laundry room and a large living area that integrates living room, dining room and a high-end open kitchen. Its large windows flood the space with natural light and open onto a fantastic private terrace of over 28 sqm, the ideal place to enjoy the excellent climate of the area throughout the year and incredible views of the ocean and the island of La Gomera.

Front

Building

Building

Balcony

Living and dining area

Bedroom

Bathroom

Balcony