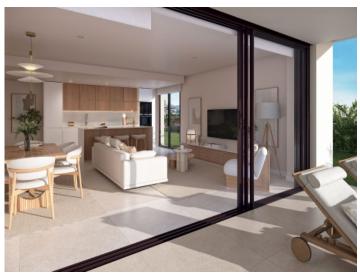

Designed with a modern and functional approach, this apartment features 2 spacious bedrooms, 2 elegant bathrooms, a separate laundry room and a large living area that integrates living room, dining room and a high-end open kitchen. Its large windows flood the space with natural light and open onto a fantastic private terrace of over 28 sqm, the ideal place to enjoy the excellent climate of the area throughout the year and incredible views of the ocean and the island of La Gomera.

Front

Building

Building

Balcony

Living and dining area

Bedroom

Bathroom

Balcony