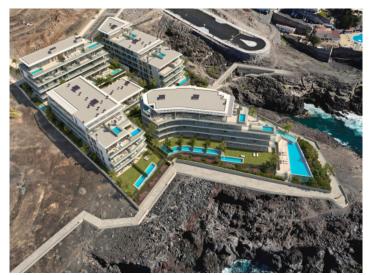

This exclusive newly built property enjoys an unbeatable location within this privileged residential area on the southwest coast of the island. Surrounded by natural beauty, Rokabella offers a perfect combination of tranquility and comfort.

The property has pre-installation for air conditioning and also includes a parking space and a storage room.

The Serene complex is distinguished by its exceptional communal areas, which include 2 infinity pools with saline chlorination (one of them heated), large sun terraces, carefully designed gardens, a gym with wellness area, a coworking space and a communal garage with pre-installation for charging electric vehicles. For added peace of mind, there is a concierge service and video surveillance.