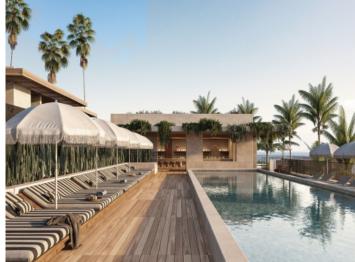

#### **Details:**

The Beach Apartments

These are hotel-apartments with front or side sea views, which are characterised by their proximity to the beach. They have been designed fully integrated into the natural rock cliffs, and each has a private heated pool.

They share the following amenities and services with the Casa Casitas and Valley Villas:

- 5\* hotel service
- 24-hour reception and security
- Room service
- Healing centre
- Gymnasium
- 2 communal pools, the most striking of which is a naturally-formed pool The rockpool.
- 2 Restaurants
- 2 Bars (pool bar and bistro bar)