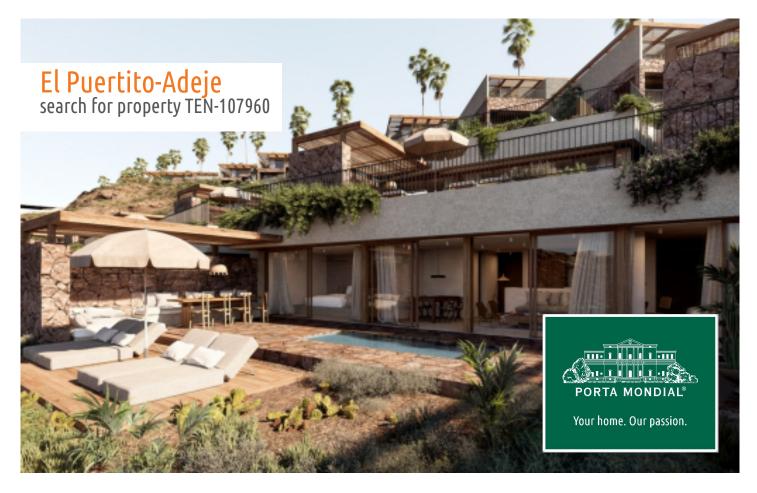

Stylish front line beach apartment in Costa Adeje - "The Beach Apartment".

constructed area: 89 m<sup>2</sup> swimming pool:

bedrooms: 1 energy certificate: in process

bathrooms: 2

balcony/terrace: ✓

sea view: ✓ **price: € 795,154.-**

#### **Details:**

The Beach Apartments

These are hotel-apartments with front or side sea views, which are characterised by their proximity to the beach. They have been designed fully integrated into the natural rock cliffs, and each has a private heated pool.