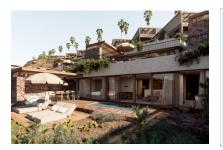

Stylish front line beach apartment in Costa Adeje - "The Beach Apartment".

constructed area: 89 m<sup>2</sup> swimming pool:

bedrooms: 1 energy certificate: in process

bathrooms: 2

balcony/terrace: ✓

sea view: ✓ **price: € 795,154.-**

#### **Details:**

The Beach Apartments

These are hotel-apartments with front or side sea views, which are characterised by their proximity to the beach. They have been designed fully integrated into the natural rock cliffs, and each has a private heated pool.