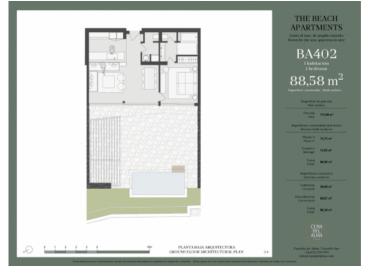

Stylish front line beach apartment in Costa Adeje - "The Beach Apartment".

constructed area: 89 m<sup>2</sup> swimming pool:

bedrooms: 1 energy certificate: in process

bathrooms: 2

balcony/terrace: ✓

sea view: ✓ **price: € 795,154.-**

**Location & surrounding area:** 

Living area

Kitchen and dining area

Bedroom

Pool Floor plan

Plan

Plot

Atlantic ocean