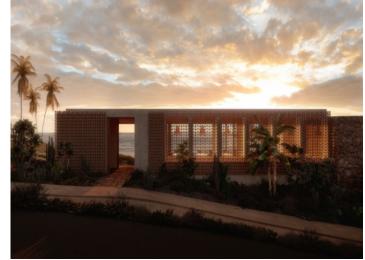

Stylish front line beach apartment in Costa Adeje - "The Beach Apartment".

constructed area: 89 m<sup>2</sup> swimming pool:

bedrooms: 1 energy certificate: in process

bathrooms: 2

balcony/terrace: ✓

sea view: ✓ **price: € 795,154.-**

#### **Details:**

The Beach Apartments

These are hotel-apartments with front or side sea views, which are characterised by their proximity to the beach. They have been designed fully integrated into the natural rock cliffs, and each has a private heated pool.