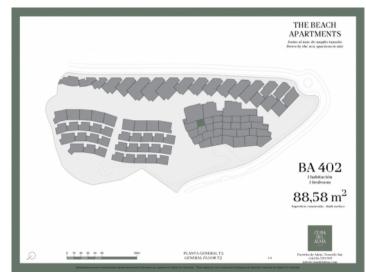

Stylish front line beach apartment in Costa Adeje - "The Beach Apartment".

constructed area: 89 m<sup>2</sup> swimming pool:

bedrooms: 1 energy certificate: in process

bathrooms: 2

balcony/terrace: ✓

sea view: ✓ **price: € 795,154.-**

**Location & surrounding area:** 

Living area

Kitchen and dining area

Bedroom

Pool Floor plan

Plan

Plot

Atlantic ocean