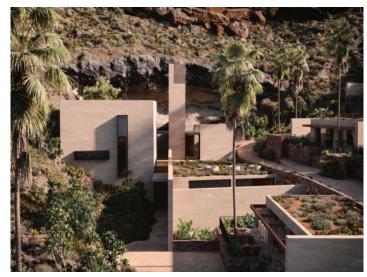

#### **Details:**

The Beach Apartments

These are hotel-apartments with front or side sea views, which are characterised by their proximity to the beach. They have been designed fully integrated into the natural rock cliffs, and each has a private heated pool.