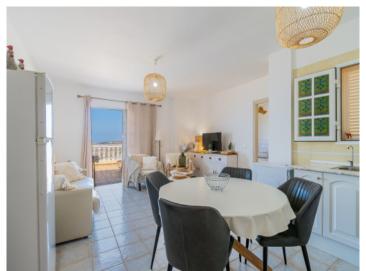

#### **Details:**

This beautiful, bright apartment is situated in the privileged area of Torvisca Alto, and offers breathtaking views of the coast and over the ocean.

Its living space is distributed over a living/dining area, an open kitchen, a spacious bedroom with fitted wardrobes and ample storage space, and a shower-bathroom. In addition it has a sunny terrace of over 27 sqm allowing the excellent climate of the area to be fully enjoyed at any time of the day, and presenting wonderful views of the sea.

The beaches of Costa Adeje and the 'Golf Costa Adeje' golf course can be reached in less than 10 minutes by car, and the 'Reina Sofia' airport is only 20 kms away.

Views

Terrace

Living area

Dining area

Dining area and kitchen