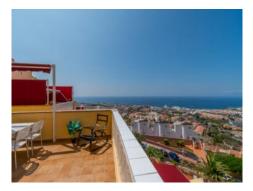

#### **Details:**

This beautiful, bright apartment is situated in the privileged area of Torvisca Alto, and offers breathtaking views of the coast and over the ocean.

Its living space is distributed over a living/dining area, an open kitchen, a spacious bedroom with fitted wardrobes and ample storage space, and a shower-bathroom. In addition it has a sunny terrace of over 27 sqm allowing the excellent climate of the area to be fully enjoyed at any time of the day, and presenting wonderful views of the sea.

The beaches of Costa Adeje and the 'Golf Costa Adeje' golf course can be reached in less than 10 minutes by car, and the 'Reina Sofia' airport is only 20 kms away.

Views

Terrace

Living area

Dining area

Dining area and kitchen