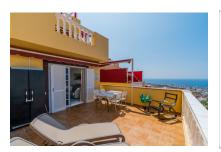

#### **Details:**

This beautiful, bright apartment is situated in the privileged area of Torvisca Alto, and offers breathtaking views of the coast and over the ocean.

Its living space is distributed over a living/dining area, an open kitchen, a spacious bedroom with fitted wardrobes and ample storage space, and a shower-bathroom. In addition it has a sunny terrace of over 27 sqm allowing the excellent climate of the area to be fully enjoyed at any time of the day, and presenting wonderful views of the sea.

The beaches of Costa Adeje and the 'Golf Costa Adeje' golf course can be reached in less than 10 minutes by car, and the 'Reina Sofia' airport is only 20 kms away.

Views

Terrace

Living area

Dining area

Dining area and kitchen