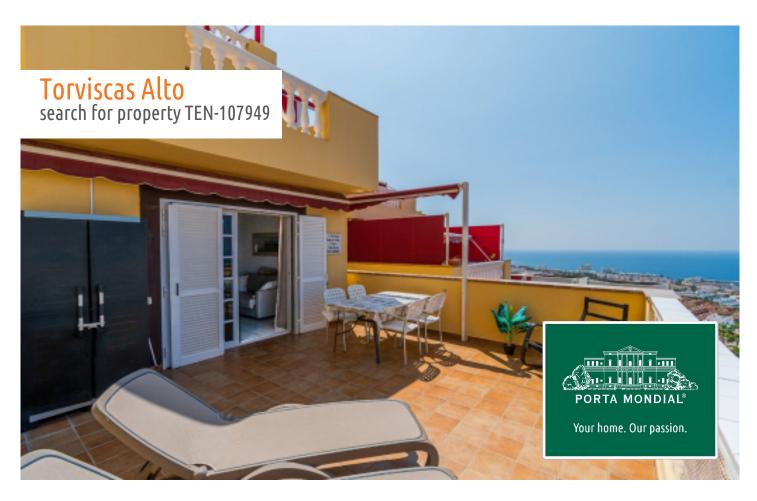

# One-bedroom apartment with terrace and breathtaking views in Torvisca Alto

constructed area: 84 m² swimming pool: ✓

bedrooms: 1 energy certificate: in process

bathrooms: 1

balcony/terrace: ✓

sea view: ✓ **price: € 379,000.-**

#### **Details:**

This beautiful, bright apartment is situated in the privileged area of Torvisca Alto, and offers breathtaking views of the coast and over the ocean.

Its living space is distributed over a living/dining area, an open kitchen, a spacious bedroom with fitted wardrobes and ample storage space, and a shower-bathroom. In addition it has a sunny terrace of over 27 sqm allowing the excellent climate of the area to be fully enjoyed at any time of the day, and presenting wonderful views of the sea.