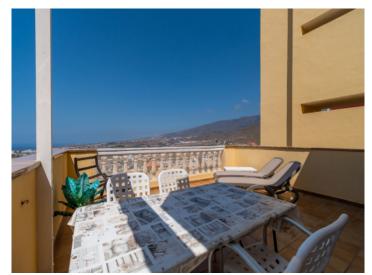

#### **Details:**

This beautiful, bright apartment is situated in the privileged area of Torvisca Alto, and offers breathtaking views of the coast and over the ocean.

Its living space is distributed over a living/dining area, an open kitchen, a spacious bedroom with fitted wardrobes and ample storage space, and a shower-bathroom. In addition it has a sunny terrace of over 27 sqm allowing the excellent climate of the area to be fully enjoyed at any time of the day, and presenting wonderful views of the sea.

The beaches of Costa Adeje and the 'Golf Costa Adeje' golf course can be reached in less than 10 minutes by car, and the 'Reina Sofia' airport is only 20 kms away.

Views

Terrace

Living area

Dining area

Dining area and kitchen