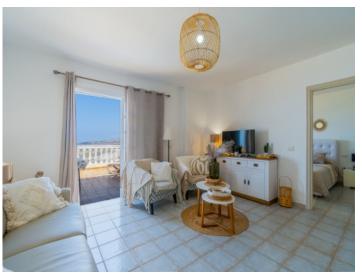

#### **Details:**

This beautiful, bright apartment is situated in the privileged area of Torvisca Alto, and offers breathtaking views of the coast and over the ocean.

Its living space is distributed over a living/dining area, an open kitchen, a spacious bedroom with fitted wardrobes and ample storage space, and a shower-bathroom. In addition it has a sunny terrace of over 27 sqm allowing the excellent climate of the area to be fully enjoyed at any time of the day, and presenting wonderful views of the sea.

The beaches of Costa Adeje and the 'Golf Costa Adeje' golf course can be reached in less than 10 minutes by car, and the 'Reina Sofia' airport is only 20 kms away.

Views

Terrace

Living area

Dining area

Dining area and kitchen