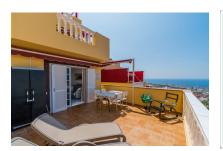

#### **Details:**

This beautiful, bright apartment is situated in the privileged area of Torvisca Alto, and offers breathtaking views of the coast and over the ocean.

Its living space is distributed over a living/dining area, an open kitchen, a spacious bedroom with fitted wardrobes and ample storage space, and a shower-bathroom. In addition it has a sunny terrace of over 27 sqm allowing the excellent climate of the area to be fully enjoyed at any time of the day, and presenting wonderful views of the sea.

The beaches of Costa Adeje and the 'Golf Costa Adeje' golf course can be reached in less than 10 minutes by car, and the 'Reina Sofia' airport is only 20 kms away.

Views

Terrace

Living area

Dining area

Dining area and kitchen