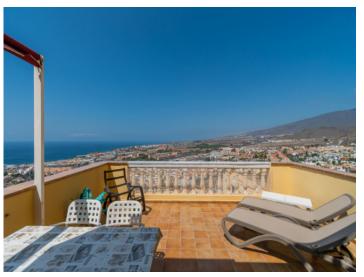

#### **Details:**

This beautiful, bright apartment is situated in the privileged area of Torvisca Alto, and offers breathtaking views of the coast and over the ocean.

Its living space is distributed over a living/dining area, an open kitchen, a spacious bedroom with fitted wardrobes and ample storage space, and a shower-bathroom. In addition it has a sunny terrace of over 27 sqm allowing the excellent climate of the area to be fully enjoyed at any time of the day, and presenting wonderful views of the sea.

The beaches of Costa Adeje and the 'Golf Costa Adeje' golf course can be reached in less than 10 minutes by car, and the 'Reina Sofia' airport is only 20 kms away.

Views

Terrace

Living area

Dining area

Dining area and kitchen