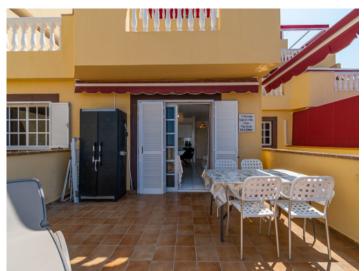

#### **Details:**

This beautiful, bright apartment is situated in the privileged area of Torvisca Alto, and offers breathtaking views of the coast and over the ocean.

Its living space is distributed over a living/dining area, an open kitchen, a spacious bedroom with fitted wardrobes and ample storage space, and a shower-bathroom. In addition it has a sunny terrace of over 27 sqm allowing the excellent climate of the area to be fully enjoyed at any time of the day, and presenting wonderful views of the sea.

The beaches of Costa Adeje and the 'Golf Costa Adeje' golf course can be reached in less than 10 minutes by car, and the 'Reina Sofia' airport is only 20 kms away.

Views

Terrace

Living area

Dining area

Dining area and kitchen