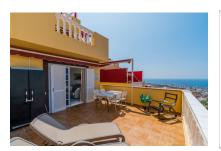

#### **Details:**

This beautiful, bright apartment is situated in the privileged area of Torvisca Alto, and offers breathtaking views of the coast and over the ocean.

Its living space is distributed over a living/dining area, an open kitchen, a spacious bedroom with fitted wardrobes and ample storage space, and a shower-bathroom. In addition it has a sunny terrace of over 27 sqm allowing the excellent climate of the area to be fully enjoyed at any time of the day, and presenting wonderful views of the sea.

The beaches of Costa Adeje and the 'Golf Costa Adeje' golf course can be reached in less than 10 minutes by car, and the 'Reina Sofia' airport is only 20 kms away.

Views

Terrace

Living area

Dining area

Dining area and kitchen