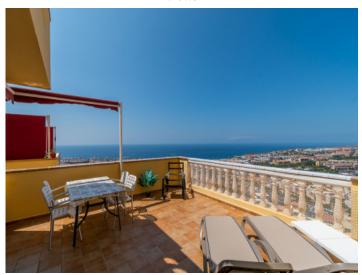

#### **Details:**

This beautiful, bright apartment is situated in the privileged area of Torvisca Alto, and offers breathtaking views of the coast and over the ocean.

Its living space is distributed over a living/dining area, an open kitchen, a spacious bedroom with fitted wardrobes and ample storage space, and a shower-bathroom. In addition it has a sunny terrace of over 27 sqm allowing the excellent climate of the area to be fully enjoyed at any time of the day, and presenting wonderful views of the sea.

The beaches of Costa Adeje and the 'Golf Costa Adeje' golf course can be reached in less than 10 minutes by car, and the 'Reina Sofia' airport is only 20 kms away.

Views

Terrace

Living area

Dining area

Dining area and kitchen