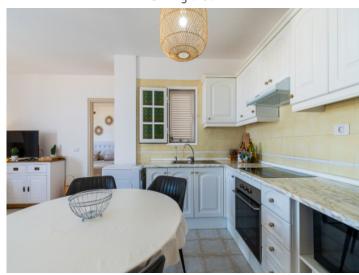

#### **Details:**

This beautiful, bright apartment is situated in the privileged area of Torvisca Alto, and offers breathtaking views of the coast and over the ocean.

Its living space is distributed over a living/dining area, an open kitchen, a spacious bedroom with fitted wardrobes and ample storage space, and a shower-bathroom. In addition it has a sunny terrace of over 27 sqm allowing the excellent climate of the area to be fully enjoyed at any time of the day, and presenting wonderful views of the sea.

The beaches of Costa Adeje and the 'Golf Costa Adeje' golf course can be reached in less than 10 minutes by car, and the 'Reina Sofia' airport is only 20 kms away.

Views

Terrace

Living area

Dining area

Dining area and kitchen

Kitchen

Bedroom

Bedroom

Terrace

Views Façade