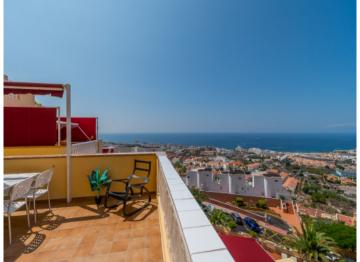

#### **Details:**

This beautiful, bright apartment is situated in the privileged area of Torvisca Alto, and offers breathtaking views of the coast and over the ocean.

Its living space is distributed over a living/dining area, an open kitchen, a spacious bedroom with fitted wardrobes and ample storage space, and a shower-bathroom. In addition it has a sunny terrace of over 27 sqm allowing the excellent climate of the area to be fully enjoyed at any time of the day, and presenting wonderful views of the sea.

The beaches of Costa Adeje and the 'Golf Costa Adeje' golf course can be reached in less than 10 minutes by car, and the 'Reina Sofia' airport is only 20 kms away.

Views

Terrace

Living area

Dining area

Dining area and kitchen