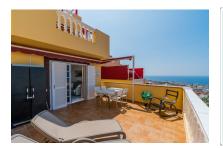

#### **Details:**

This beautiful, bright apartment is situated in the privileged area of Torvisca Alto, and offers breathtaking views of the coast and over the ocean.

Its living space is distributed over a living/dining area, an open kitchen, a spacious bedroom with fitted wardrobes and ample storage space, and a shower-bathroom. In addition it has a sunny terrace of over 27 sqm allowing the excellent climate of the area to be fully enjoyed at any time of the day, and presenting wonderful views of the sea.

The beaches of Costa Adeje and the 'Golf Costa Adeje' golf course can be reached in less than 10 minutes by car, and the 'Reina Sofia' airport is only 20 kms away.

Views

Terrace

Living area

Dining area

Dining area and kitchen