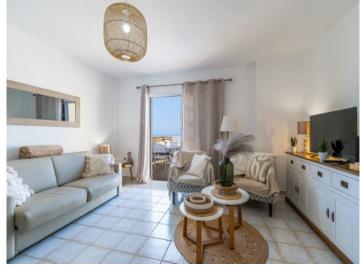

#### **Details:**

This beautiful, bright apartment is situated in the privileged area of Torvisca Alto, and offers breathtaking views of the coast and over the ocean.

Its living space is distributed over a living/dining area, an open kitchen, a spacious bedroom with fitted wardrobes and ample storage space, and a shower-bathroom. In addition it has a sunny terrace of over 27 sqm allowing the excellent climate of the area to be fully enjoyed at any time of the day, and presenting wonderful views of the sea.

The beaches of Costa Adeje and the 'Golf Costa Adeje' golf course can be reached in less than 10 minutes by car, and the 'Reina Sofia' airport is only 20 kms away.

Views

Terrace

Living area

Dining area

Dining area and kitchen