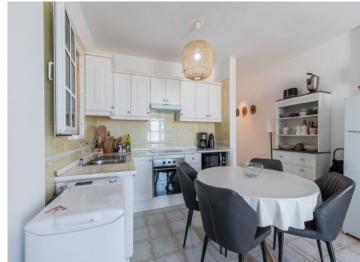

#### **Details:**

This beautiful, bright apartment is situated in the privileged area of Torvisca Alto, and offers breathtaking views of the coast and over the ocean.

Its living space is distributed over a living/dining area, an open kitchen, a spacious bedroom with fitted wardrobes and ample storage space, and a shower-bathroom. In addition it has a sunny terrace of over 27 sqm allowing the excellent climate of the area to be fully enjoyed at any time of the day, and presenting wonderful views of the sea.

The beaches of Costa Adeje and the 'Golf Costa Adeje' golf course can be reached in less than 10 minutes by car, and the 'Reina Sofia' airport is only 20 kms away.

Views

Terrace

Living area

Dining area

Dining area and kitchen

Kitchen

Bedroom

Bedroom

Terrace

Views Façade