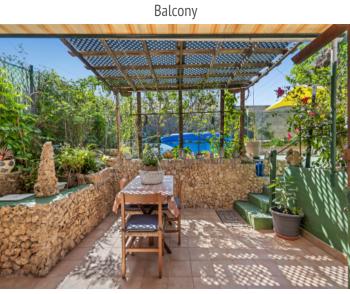

Enjoying perfect privacy, it has a lovely sea-view terrace to the front, and a very large inner patio at the rear which could be converted into a lounge area, a garden or even a pool.

The apartment is accessed via a small entrance area directly into the light-flooded living/dining area. From here, and also from the separate, fully-equipped kitchen sea views can be enjoyed. The space is bright and airy, with a covered terrace providing privacy and shade during the hotter summer months.

### Port d'en Addaia search for property MEN-100600

Balcony

Terrace

Living area Dining area