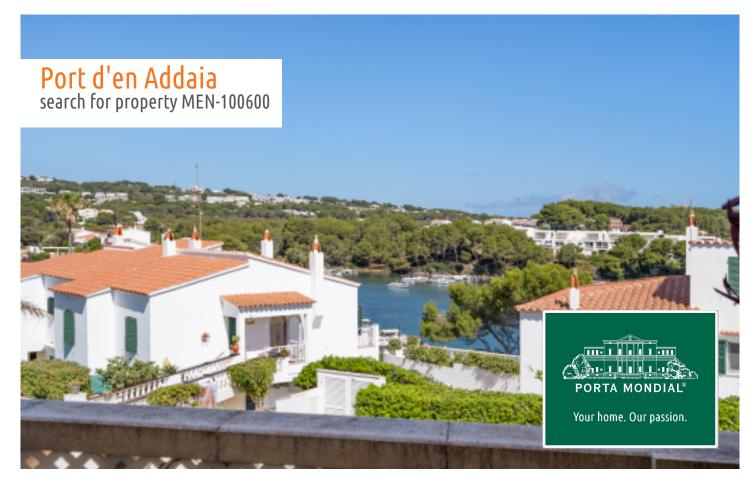

### Port d'en Addaia search for property MEN-100600

#### **Details:**

This enchanting, completely renovated apartment is situated on the ground floor of a detached house consisting of 4 private apartments. It features a front terrace with sea views, and a very large rear inner patio offering a variety of possibilities.

It is located on the 2nd sea line in the desirable residential area of Cala Moli in Addaia, a privileged residential area on Menorca's north coast and ideal as a holiday destination in summer, but also as a year-round residence. Unlike other areas of Menorca, Addaia is home to a large number of winter residents.

Enjoying perfect privacy, it has a lovely sea-view terrace to the front, and a very large inner patio at the rear which could be converted into a lounge area, a garden or even a pool.

The apartment is accessed via a small entrance area directly into the light-flooded living/dining area. From here, and also from the separate, fully-equipped kitchen sea views can be enjoyed. The space is bright and airy, with a covered terrace providing privacy and shade during the hotter summer months.