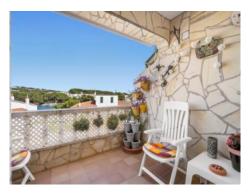

Enjoying perfect privacy, it has a lovely sea-view terrace to the front, and a very large inner patio at the rear which could be converted into a lounge area, a garden or even a pool.

The apartment is accessed via a small entrance area directly into the light-flooded living/dining area. From here, and also from the separate, fully-equipped kitchen sea views can be enjoyed. The space is bright and airy, with a covered terrace providing privacy and shade during the hotter summer months.

### Port d'en Addaia search for property MEN-100600

Balcony

Terrace

Living area Dining area