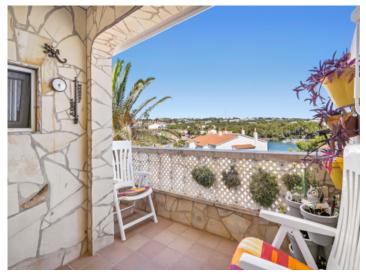

#### **Details:**

This enchanting, completely renovated apartment is situated on the ground floor of a detached house consisting of 4 private apartments. It features a front terrace with sea views, and a very large rear inner patio offering a variety of possibilities.

Enjoying perfect privacy, it has a lovely sea-view terrace to the front, and a very large inner patio at the rear which could be converted into a lounge area, a garden or even a pool.

The apartment is accessed via a small entrance area directly into the light-flooded living/dining area. From here, and also from the separate, fully-equipped kitchen sea views can be enjoyed. The space is bright and airy, with a covered terrace providing privacy and shade during the hotter summer months.

### Port d'en Addaia search for property MEN-100600

Balcony

Terrace

Living area Dining area