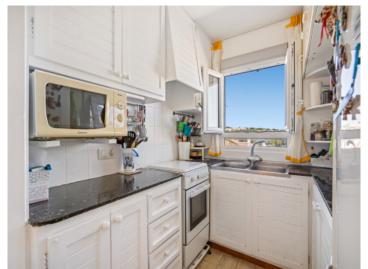

Enjoying perfect privacy, it has a lovely sea-view terrace to the front, and a very large inner patio at the rear which could be converted into a lounge area, a garden or even a pool.

The apartment is accessed via a small entrance area directly into the light-flooded living/dining area. From here, and also from the separate, fully-equipped kitchen sea views can be enjoyed. The space is bright and airy, with a covered terrace providing privacy and shade during the hotter summer months.