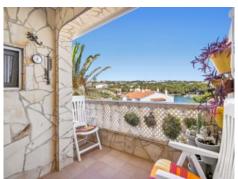

Enjoying perfect privacy, it has a lovely sea-view terrace to the front, and a very large inner patio at the rear which could be converted into a lounge area, a garden or even a pool.

The apartment is accessed via a small entrance area directly into the light-flooded living/dining area. From here, and also from the separate, fully-equipped kitchen sea views can be enjoyed. The space is bright and airy, with a covered terrace providing privacy and shade during the hotter summer months.

### Port d'en Addaia search for property MEN-100600

Balcony

Terrace

Living area Dining area