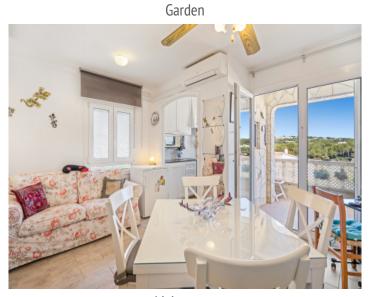

#### **Details:**

This enchanting, completely renovated apartment is situated on the ground floor of a detached house consisting of 4 private apartments. It features a front terrace with sea views, and a very large rear inner patio offering a variety of possibilities.

Enjoying perfect privacy, it has a lovely sea-view terrace to the front, and a very large inner patio at the rear which could be converted into a lounge area, a garden or even a pool.

The apartment is accessed via a small entrance area directly into the light-flooded living/dining area. From here, and also from the separate, fully-equipped kitchen sea views can be enjoyed. The space is bright and airy, with a covered terrace providing privacy and shade during the hotter summer months.

### Port d'en Addaia search for property MEN-100600

Balcony

Terrace

Living area Dining area