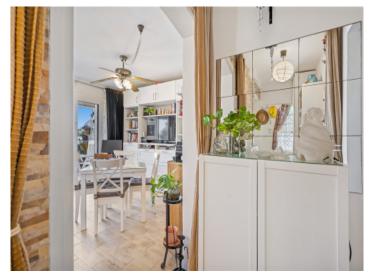

Enjoying perfect privacy, it has a lovely sea-view terrace to the front, and a very large inner patio at the rear which could be converted into a lounge area, a garden or even a pool.

The apartment is accessed via a small entrance area directly into the light-flooded living/dining area. From here, and also from the separate, fully-equipped kitchen sea views can be enjoyed. The space is bright and airy, with a covered terrace providing privacy and shade during the hotter summer months.

### Port d'en Addaia search for property MEN-100600

Balcony

Terrace

Living area Dining area