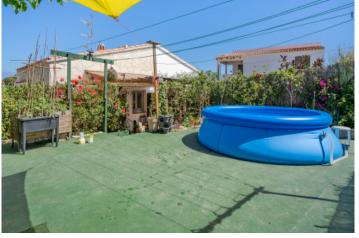

Enjoying perfect privacy, it has a lovely sea-view terrace to the front, and a very large inner patio at the rear which could be converted into a lounge area, a garden or even a pool.

The apartment is accessed via a small entrance area directly into the light-flooded living/dining area. From here, and also from the separate, fully-equipped kitchen sea views can be enjoyed. The space is bright and airy, with a covered terrace providing privacy and shade during the hotter summer months.

At the rear are the 3 bedrooms, one double and 2 singles, and 2 bathrooms.

Direct access to the large patio at the rear of the apartment is via a full-length corridor..

This lovely sea-view property provides an excellent investment possibility as well as being the ideal domicile to enjoy the authentic, unspoilt Menorca.