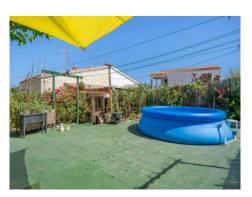

Enjoying perfect privacy, it has a lovely sea-view terrace to the front, and a very large inner patio at the rear which could be converted into a lounge area, a garden or even a pool.

The apartment is accessed via a small entrance area directly into the light-flooded living/dining area. From here, and also from the separate, fully-equipped kitchen sea views can be enjoyed. The space is bright and airy, with a covered terrace providing privacy and shade during the hotter summer months.