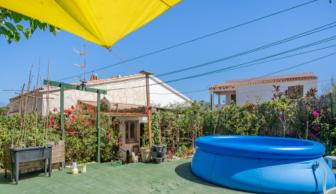

Enjoying perfect privacy, it has a lovely sea-view terrace to the front, and a very large inner patio at the rear which could be converted into a lounge area, a garden or even a pool.

The apartment is accessed via a small entrance area directly into the light-flooded living/dining area. From here, and also from the separate, fully-equipped kitchen sea views can be enjoyed. The space is bright and airy, with a covered terrace providing privacy and shade during the hotter summer months.

At the rear are the 3 bedrooms, one double and 2 singles, and 2 bathrooms.

Direct access to the large patio at the rear of the apartment is via a full-length corridor..

This lovely sea-view property provides an excellent investment possibility as well as being the ideal domicile to enjoy the authentic, unspoilt Menorca.