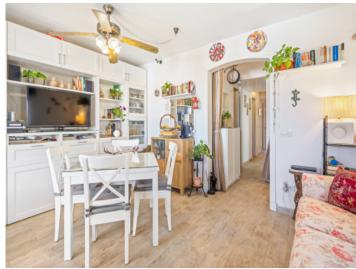

Enjoying perfect privacy, it has a lovely sea-view terrace to the front, and a very large inner patio at the rear which could be converted into a lounge area, a garden or even a pool.

The apartment is accessed via a small entrance area directly into the light-flooded living/dining area. From here, and also from the separate, fully-equipped kitchen sea views can be enjoyed. The space is bright and airy, with a covered terrace providing privacy and shade during the hotter summer months.

### Port d'en Addaia search for property MEN-100600

Balcony

Terrace

Living area Dining area