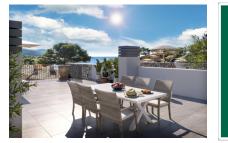

The penthouse offers approx. 95.52 sqm of constructed living space on one level, with three bedrooms and three bathrooms, two of which are en suite. The bright open-plan living-dining area with island kitchen opens onto a 21.72 sqm terrace. A true highlight is the 94.74 sqm roof terrace, offering breathtaking sea views over the bay of Sant Elm.

The penthouse impresses with sea views, walking distance to the beach, energy efficiency class A, and a clean Mediterranean design that flows seamlessly between indoor and outdoor living. The surroundings with pine forests and coastal paths offer pure relaxation in nature.