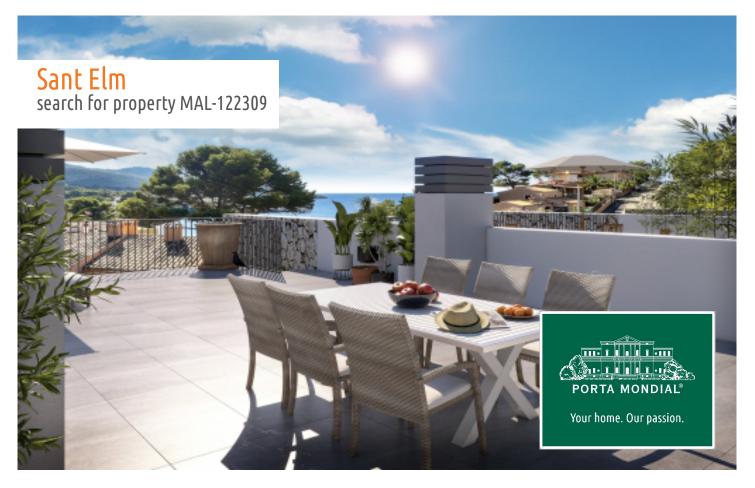

Sant Elm search for property MAL-122309

The penthouse impresses with sea views, walking distance to the beach, energy efficiency class A, and a clean Mediterranean design that flows seamlessly between indoor and outdoor living. The surroundings with pine forests and coastal paths offer pure relaxation in nature.

The penthouse offers approx. 95.52 sqm of constructed living space on one level, with three bedrooms and three bathrooms, two of which are en suite. The bright open-plan living-dining area with island kitchen opens onto a 21.72 sqm terrace. A true highlight is the 94.74 sqm roof terrace, offering breathtaking sea views over the bay of Sant Elm.