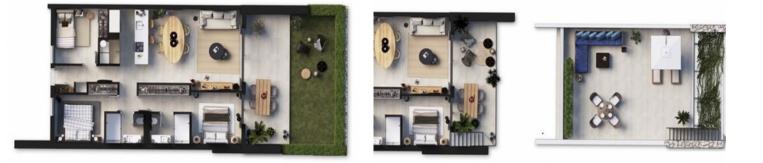

The penthouse offers approx. 95.52 sqm of constructed living space on one level, with three bedrooms and three bathrooms, two of which are en suite. The bright open-plan living-dining area with island kitchen opens onto a 21.72 sqm terrace. A true highlight is the 94.74 sqm roof terrace, offering breathtaking sea views over the bay of Sant Elm.

Bathroom with large shower?

Communal pool?

Carport

Floor plan?

Penthouse floor plan?

PORTA MALLORQUINA • C./ COLOM 20 2°, 07001 PALMA, SPAIN TEL.: +34 971 698 242 • INFO@PORTAMALLORQUINA.COM • WWW.PORTAMALLORQUINA.COM