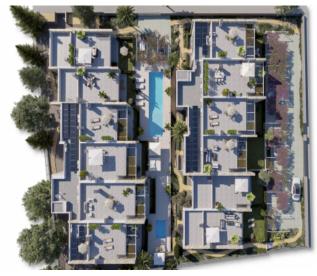

This high-quality new development includes 8 penthouses, 8 garden apartments, and 4 duplex apartments with garden and roof terrace. It offers generous outdoor areas, a stylish communal pool, private carports, and is being built by a renowned developer with great attention to detail. The architecture focuses on natural tones, lightness, and durability – all in the spirit of Mediterranean elegance.

Sant Elm search for property MAL-122309

Your home. Our passion.

View over the complex?

Romantic bay

Evening mood

View from the kitchen?

Balcony on main living level?

View from the kitchen?