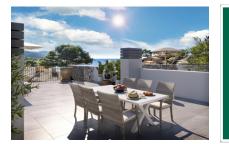

The penthouse offers approx. 95.52 sqm of constructed living space on one level, with three bedrooms and three bathrooms, two of which are en suite. The bright open-plan living-dining area with island kitchen opens onto a 21.72 sqm terrace. A true highlight is the 94.74 sqm roof terrace, offering breathtaking sea views over the bay of Sant Elm.

Sant Elm search for property MAL-122309

Your home. Our passion.

View over the complex?

Romantic bay

Evening mood

View from the kitchen?

Balcony on main living level?

View from the kitchen?