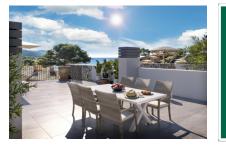

The penthouse offers approx. 95.52 sqm of constructed living space on one level, with three bedrooms and three bathrooms, two of which are en suite. The bright open-plan living-dining area with island kitchen opens onto a 21.72 sqm terrace. A true highlight is the 94.74 sqm roof terrace, offering breathtaking sea views over the bay of Sant Elm.

Features include: Silestone countertop & Siemens appliances, underfloor heating in the bathrooms, solid wood doors, anthracite-colored aluminum windows with double glazing, floor-level terrace doors, electric shutters in the bedrooms, tiled floors inside and out, air-to-air heat pump with integrated air vents, LED lighting package