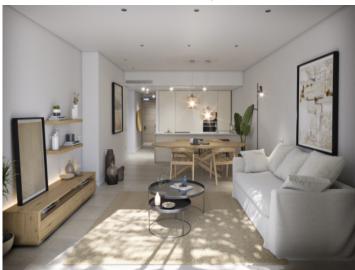

The penthouse offers approx. 95.52 sqm of constructed living space on one level, with three bedrooms and three bathrooms, two of which are en suite. The bright open-plan living-dining area with island kitchen opens onto a 21.72 sqm terrace. A true highlight is the 94.74 sqm roof terrace, offering breathtaking sea views over the bay of Sant Elm.

Features include: Silestone countertop & Siemens appliances, underfloor heating in the bathrooms, solid wood doors, anthracite-colored aluminum windows with double glazing, floor-level terrace doors, electric shutters in the bedrooms, tiled floors inside and out, air-to-air heat pump with integrated air vents, LED lighting package