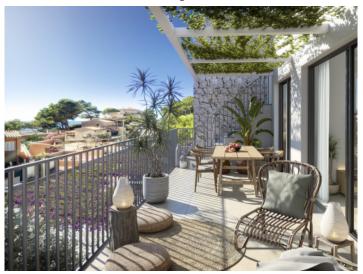

The penthouse offers approx. 95.52 sqm of constructed living space on one level, with three bedrooms and three bathrooms, two of which are en suite. The bright open-plan living-dining area with island kitchen opens onto a 21.72 sqm terrace. A true highlight is the 94.74 sqm roof terrace, offering breathtaking sea views over the bay of Sant Elm.

The penthouse impresses with sea views, walking distance to the beach, energy efficiency class A, and a clean Mediterranean design that flows seamlessly between indoor and outdoor living. The surroundings with pine forests and coastal paths offer pure relaxation in nature.