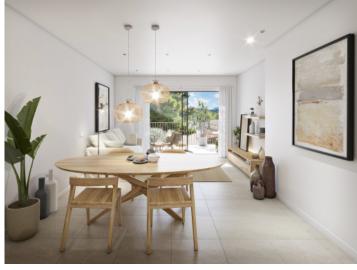

The penthouse offers approx. 95.52 sqm of constructed living space on one level, with three bedrooms and three bathrooms, two of which are en suite. The bright open-plan living-dining area with island kitchen opens onto a 21.72 sqm terrace. A true highlight is the 94.74 sqm roof terrace, offering breathtaking sea views over the bay of Sant Elm.

Features include: Silestone countertop & Siemens appliances, underfloor heating in the bathrooms, solid wood doors, anthracite-colored aluminum windows with double glazing, floor-level terrace doors, electric shutters in the bedrooms, tiled floors inside and out, air-to-air heat pump with integrated air vents, LED lighting package