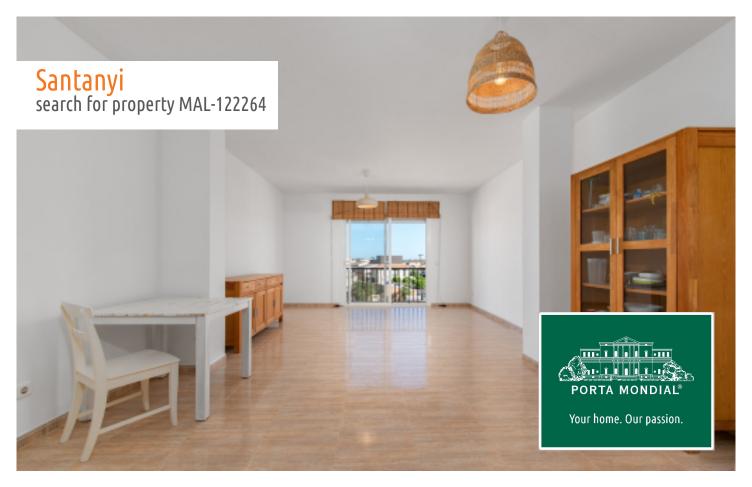

## Santanyi search for property MAL-122264

## **Details:**

Right in the heart of Santanyi, just a few steps away from the market square, this apartment is located on the upper floor of an apartment building. The apartment can be reached via a staircase or by elevator. You enter the apartment and immediately feel at home. The floor plan of the apartment is very well designed in the shape of the letter L. The bedrooms and bathrooms are located on the left-hand side of the apartment, the master bedroom has an en-suite bathroom. The open kitchen with the living and dining area is on the right-hand side.

Adjacent to the living area is a small balcony with a south-east orientation. The apartment is in immaculate condition and can be taken over relatively soon.

We will be happy to answer any further questions you may have. We look forward to hearing from you and will be happy to organize a viewing appointment for you.