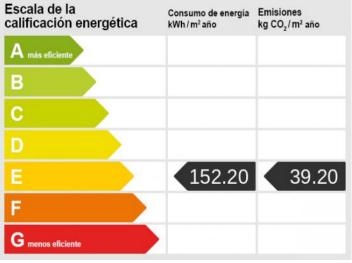

A beautiful apartment in the heart of Santanyi

| constructed area:<br>bedrooms:<br>bathrooms: | 117 m <sup>2</sup><br>3<br>2 | swimming pool:<br>energy certificate: | -<br>e    |
|----------------------------------------------|------------------------------|---------------------------------------|-----------|
| balcony/terrace:                             | $\checkmark$                 |                                       |           |
| sea view:                                    | -                            | price:                                | € 425,000 |

## Santanyi search for property MAL-122264

Your home. Our passion.

Energy certificate