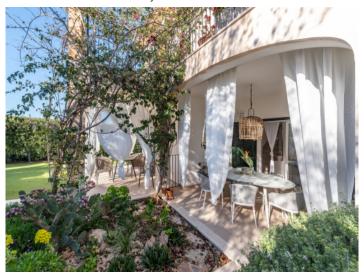

Access is via an electric gate with an entry-controlled intercom, and opens to a lovely view of the neatly-kept communal area with its typical island plants and the pool landscape.

This particular property is reached via a a few steps leading to the modern,14 sqm entrance area which also serves as a covered terrace. The ground floor includes includes a pleasant living/dining area with openly-designed kitchen, a guest WC, and a storage room under the stairs.

From the living area there is access to a tastefully-furnished terrace and to the compact, low-maintenance garden - the perfect place to enjoy relaxing time with family and friends. Behind the kitchen is a further comfortable seating corner from where there is direct access to the pool.

Lovely covered terrace

Lovely covered terrace

Terrace and garden

Terrace and garden

Communal pool

Communal pool

Sunny terrace

Sunny terrace