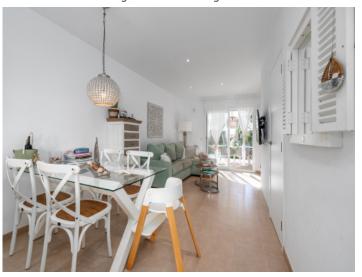

Access is via an electric gate with an entry-controlled intercom, and opens to a lovely view of the neatly-kept communal area with its typical island plants and the pool landscape.

This particular property is reached via a a few steps leading to the modern,14 sqm entrance area which also serves as a covered terrace. The ground floor includes includes a pleasant living/dining area with openly-designed kitchen, a guest WC, and a storage room under the stairs.

Sea views

Sea views Sea views

Additional terrace with seating

Additional terrace with seating

Light-flooded living area

Light-flooded living area

Open plan living and dining area

Open plan living and dining area

Dining area and kitchen

Dining area and kitchen

Modern, fully equipped kitchen

Modern, fully equipped kitchen

One of 2 bedrooms

One of 2 bedrooms

One of 2 bedrooms

One of 2 bedrooms