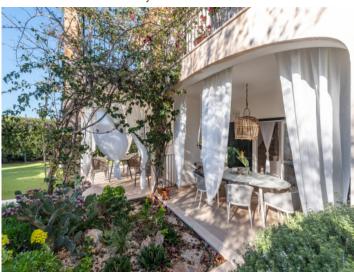

Access is via an electric gate with an entry-controlled intercom, and opens to a lovely view of the neatly-kept communal area with its typical island plants and the pool landscape.

This particular property is reached via a a few steps leading to the modern,14 sqm entrance area which also serves as a covered terrace. The ground floor includes includes a pleasant living/dining area with openly-designed kitchen, a guest WC, and a storage room under the stairs.

From the living area there is access to a tastefully-furnished terrace and to the compact, low-maintenance garden - the perfect place to enjoy relaxing time with family and friends. Behind the kitchen is a further comfortable seating corner from where there is direct access to the pool.

Lovely covered terrace

Lovely covered terrace

Terrace and garden

Terrace and garden

Communal pool

Communal pool

Sunny terrace

Sunny terrace