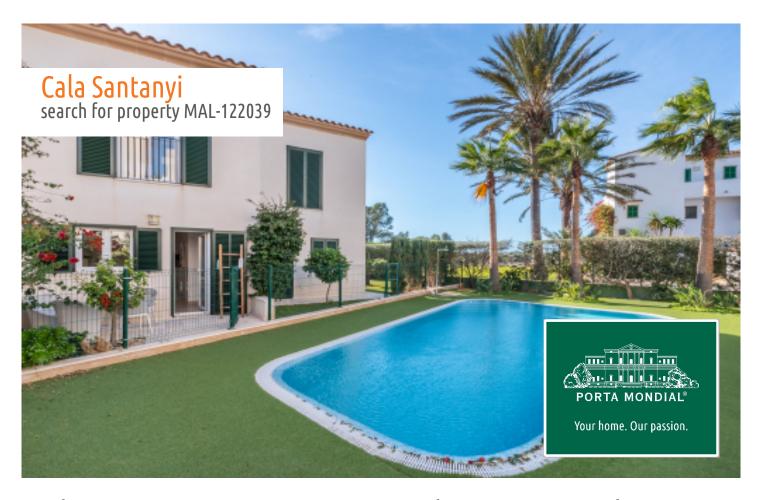

# Enchanting maisonette-apartment with sea-views in Cala Santanyi

constructed area: 108 m² swimming pool: ✓

bedrooms: 2 energy certificate: c

bathrooms: 2

balcony/terrace: ✓

sea view: ✓ **price: € 625,000.-**

#### **Details:**

This enchanting maisonette-apartment is situated in a compact, well-maintained residential community with a total of 12 apartments and 2 penthouses and which was completed in 2019. The complex is completely surrounded by excellently-constructed stone walls.

Access is via an electric gate with an entry-controlled intercom, and opens to a lovely view of the neatly-kept communal area with its typical island plants and the pool landscape.

This particular property is reached via a a few steps leading to the modern,14 sqm entrance area which also serves as a covered terrace. The ground floor includes includes a pleasant living/dining area with openly-designed kitchen, a guest WC, and a storage room under the stairs.

From the living area there is access to a tastefully-furnished terrace and to the compact, low-maintenance garden - the perfect place to enjoy relaxing time with family and friends. Behind the kitchen is a further comfortable seating corner from where there is direct access to the pool.