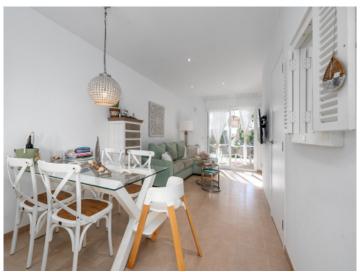

Access is via an electric gate with an entry-controlled intercom, and opens to a lovely view of the neatly-kept communal area with its typical island plants and the pool landscape.

This particular property is reached via a a few steps leading to the modern,14 sqm entrance area which also serves as a covered terrace. The ground floor includes includes a pleasant living/dining area with openly-designed kitchen, a guest WC, and a storage room under the stairs.

Sea views

Sea views Sea views

Additional terrace with seating

Additional terrace with seating

Light-flooded living area

Light-flooded living area

Open plan living and dining area

Open plan living and dining area

Dining area and kitchen

Dining area and kitchen

Modern, fully equipped kitchen

Modern, fully equipped kitchen

One of 2 bedrooms

One of 2 bedrooms

One of 2 bedrooms

One of 2 bedrooms