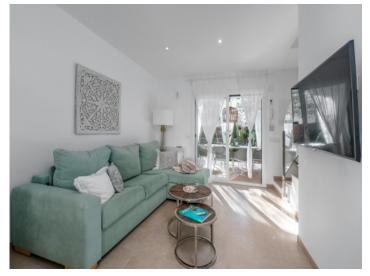

Access is via an electric gate with an entry-controlled intercom, and opens to a lovely view of the neatly-kept communal area with its typical island plants and the pool landscape.

This particular property is reached via a a few steps leading to the modern,14 sqm entrance area which also serves as a covered terrace. The ground floor includes includes a pleasant living/dining area with openly-designed kitchen, a guest WC, and a storage room under the stairs.

Sea views

Sea views Sea views

Additional terrace with seating

Additional terrace with seating

Light-flooded living area

Light-flooded living area

Open plan living and dining area

Open plan living and dining area