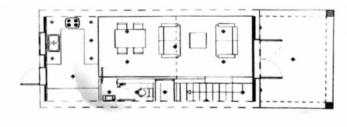

Access is via an electric gate with an entry-controlled intercom, and opens to a lovely view of the neatly-kept communal area with its typical island plants and the pool landscape.

This particular property is reached via a a few steps leading to the modern,14 sqm entrance area which also serves as a covered terrace. The ground floor includes includes a pleasant living/dining area with openly-designed kitchen, a guest WC, and a storage room under the stairs.

From the living area there is access to a tastefully-furnished terrace and to the compact, low-maintenance garden - the perfect place to enjoy relaxing time with family and friends. Behind the kitchen is a further comfortable seating corner from where there is direct access to the pool.

One of 2 bathrooms

One of 2 bathrooms

Beautiful terrace

Beautiful terrace

Plan residential complex

Plan residential complex

Floor plan

Floor plan