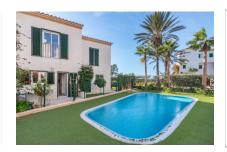

Access is via an electric gate with an entry-controlled intercom, and opens to a lovely view of the neatly-kept communal area with its typical island plants and the pool landscape.

This particular property is reached via a a few steps leading to the modern,14 sqm entrance area which also serves as a covered terrace. The ground floor includes includes a pleasant living/dining area with openly-designed kitchen, a guest WC, and a storage room under the stairs.

Lovely covered terrace

Lovely covered terrace

Terrace and garden

Terrace and garden

Communal pool

Communal pool

Sunny terrace

Sunny terrace