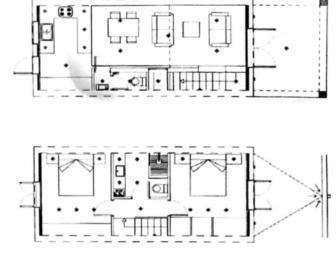

Access is via an electric gate with an entry-controlled intercom, and opens to a lovely view of the neatly-kept communal area with its typical island plants and the pool landscape.

This particular property is reached via a a few steps leading to the modern,14 sqm entrance area which also serves as a covered terrace. The ground floor includes includes a pleasant living/dining area with openly-designed kitchen, a guest WC, and a storage room under the stairs.

From the living area there is access to a tastefully-furnished terrace and to the compact, low-maintenance garden - the perfect place to enjoy relaxing time with family and friends. Behind the kitchen is a further comfortable seating corner from where there is direct access to the pool.

Housed on the upper level are 2 bright double bedrooms with large fitted wardrobes, and a spacious, modernly-equipped bathroom. One of the bedrooms has direct access to a 14 sqm balcony with beautiful views of the sea.

One of 2 bathrooms

One of 2 bathrooms

Beautiful terrace

Beautiful terrace

Plan residential complex

Plan residential complex

Floor plan

Floor plan