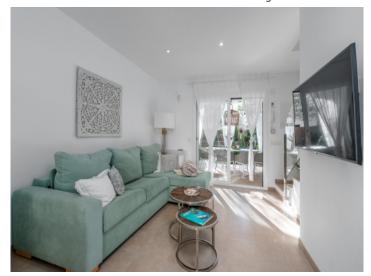

Access is via an electric gate with an entry-controlled intercom, and opens to a lovely view of the neatly-kept communal area with its typical island plants and the pool landscape.

This particular property is reached via a a few steps leading to the modern,14 sqm entrance area which also serves as a covered terrace. The ground floor includes includes a pleasant living/dining area with openly-designed kitchen, a guest WC, and a storage room under the stairs.

From the living area there is access to a tastefully-furnished terrace and to the compact, low-maintenance garden - the perfect place to enjoy relaxing time with family and friends. Behind the kitchen is a further comfortable seating corner from where there is direct access to the pool.

Sea views

Sea views Sea views

Additional terrace with seating

Additional terrace with seating

Light-flooded living area

Light-flooded living area

Open plan living and dining area

Open plan living and dining area