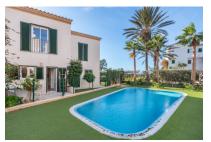

Access is via an electric gate with an entry-controlled intercom, and opens to a lovely view of the neatly-kept communal area with its typical island plants and the pool landscape.

This particular property is reached via a a few steps leading to the modern,14 sqm entrance area which also serves as a covered terrace. The ground floor includes includes a pleasant living/dining area with openly-designed kitchen, a guest WC, and a storage room under the stairs.

Lovely covered terrace

Lovely covered terrace

Terrace and garden

Terrace and garden

Communal pool

Communal pool

Sunny terrace

Sunny terrace