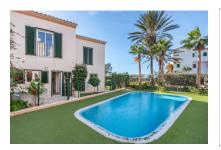

Access is via an electric gate with an entry-controlled intercom, and opens to a lovely view of the neatly-kept communal area with its typical island plants and the pool landscape.

This particular property is reached via a a few steps leading to the modern,14 sqm entrance area which also serves as a covered terrace. The ground floor includes includes a pleasant living/dining area with openly-designed kitchen, a guest WC, and a storage room under the stairs.

Lovely covered terrace

Lovely covered terrace

Terrace and garden

Terrace and garden

Communal pool

Communal pool

Sunny terrace

Sunny terrace