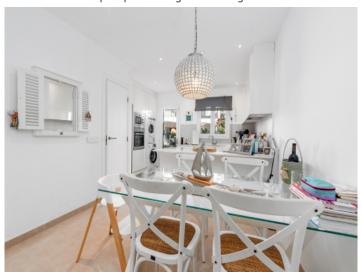

Access is via an electric gate with an entry-controlled intercom, and opens to a lovely view of the neatly-kept communal area with its typical island plants and the pool landscape.

This particular property is reached via a a few steps leading to the modern,14 sqm entrance area which also serves as a covered terrace. The ground floor includes includes a pleasant living/dining area with openly-designed kitchen, a guest WC, and a storage room under the stairs.

Dining area and kitchen

Dining area and kitchen

Modern, fully equipped kitchen

Modern, fully equipped kitchen

One of 2 bedrooms

One of 2 bedrooms

One of 2 bedrooms

One of 2 bedrooms