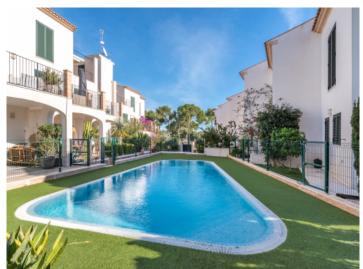

Access is via an electric gate with an entry-controlled intercom, and opens to a lovely view of the neatly-kept communal area with its typical island plants and the pool landscape.

This particular property is reached via a a few steps leading to the modern,14 sqm entrance area which also serves as a covered terrace. The ground floor includes includes a pleasant living/dining area with openly-designed kitchen, a guest WC, and a storage room under the stairs.

Lovely covered terrace

Lovely covered terrace

Terrace and garden

Terrace and garden

Communal pool

Communal pool

Sunny terrace

Sunny terrace