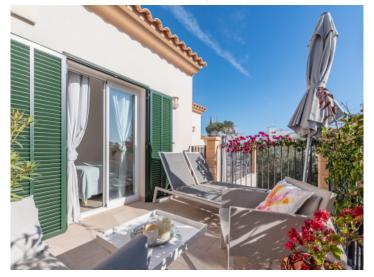

Access is via an electric gate with an entry-controlled intercom, and opens to a lovely view of the neatly-kept communal area with its typical island plants and the pool landscape.

This particular property is reached via a a few steps leading to the modern,14 sqm entrance area which also serves as a covered terrace. The ground floor includes includes a pleasant living/dining area with openly-designed kitchen, a guest WC, and a storage room under the stairs.

From the living area there is access to a tastefully-furnished terrace and to the compact, low-maintenance garden - the perfect place to enjoy relaxing time with family and friends. Behind the kitchen is a further comfortable seating corner from where there is direct access to the pool.

Lovely covered terrace

Lovely covered terrace

Terrace and garden

Terrace and garden

Communal pool

Communal pool

Sunny terrace

Sunny terrace