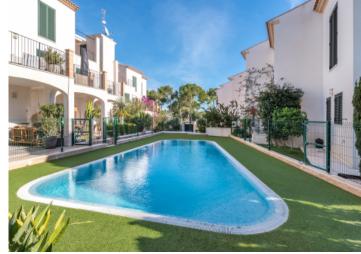

Access is via an electric gate with an entry-controlled intercom, and opens to a lovely view of the neatly-kept communal area with its typical island plants and the pool landscape.

This particular property is reached via a a few steps leading to the modern,14 sqm entrance area which also serves as a covered terrace. The ground floor includes includes a pleasant living/dining area with openly-designed kitchen, a guest WC, and a storage room under the stairs.

Lovely covered terrace

Lovely covered terrace

Terrace and garden

Terrace and garden

Communal pool

Communal pool

Sunny terrace

Sunny terrace