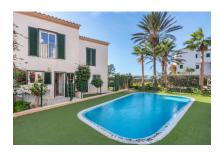

Access is via an electric gate with an entry-controlled intercom, and opens to a lovely view of the neatly-kept communal area with its typical island plants and the pool landscape.

This particular property is reached via a a few steps leading to the modern,14 sqm entrance area which also serves as a covered terrace. The ground floor includes includes a pleasant living/dining area with openly-designed kitchen, a guest WC, and a storage room under the stairs.

Lovely covered terrace

Lovely covered terrace

Terrace and garden

Terrace and garden

Communal pool

Communal pool

Sunny terrace

Sunny terrace