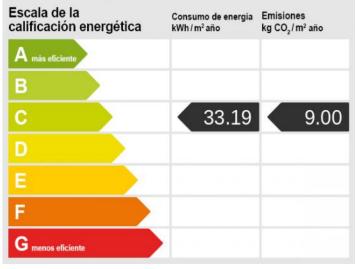

Energy certificate

| Escala de la calificación energética | Consumo de energía<br>kWh/m² año | Emisiones<br>kg CO <sub>2</sub> /m² año |
|--------------------------------------|----------------------------------|-----------------------------------------|
| A más eficiente                      |                                  |                                         |
| В                                    |                                  |                                         |
| С                                    | 33.19                            | 9.00                                    |
| D                                    |                                  |                                         |
| E                                    |                                  |                                         |
| F                                    |                                  |                                         |
| <b>G</b> menos eficiente             | •                                |                                         |

Energy certificate