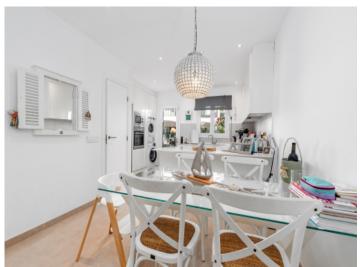

Access is via an electric gate with an entry-controlled intercom, and opens to a lovely view of the neatly-kept communal area with its typical island plants and the pool landscape.

This particular property is reached via a a few steps leading to the modern,14 sqm entrance area which also serves as a covered terrace. The ground floor includes includes a pleasant living/dining area with openly-designed kitchen, a guest WC, and a storage room under the stairs.

Dining area and kitchen

Dining area and kitchen

Modern, fully equipped kitchen

Modern, fully equipped kitchen

One of 2 bedrooms

One of 2 bedrooms

One of 2 bedrooms

One of 2 bedrooms