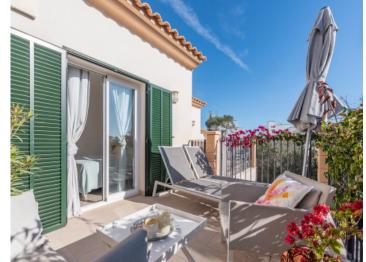

Access is via an electric gate with an entry-controlled intercom, and opens to a lovely view of the neatly-kept communal area with its typical island plants and the pool landscape.

This particular property is reached via a a few steps leading to the modern,14 sqm entrance area which also serves as a covered terrace. The ground floor includes includes a pleasant living/dining area with openly-designed kitchen, a guest WC, and a storage room under the stairs.

From the living area there is access to a tastefully-furnished terrace and to the compact, low-maintenance garden - the perfect place to enjoy relaxing time with family and friends. Behind the kitchen is a further comfortable seating corner from where there is direct access to the pool.

Lovely covered terrace

Lovely covered terrace

Terrace and garden

Terrace and garden

Communal pool

Communal pool

Sunny terrace

Sunny terrace