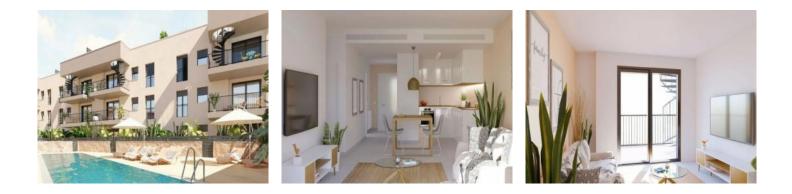

This beautiful Mediterranean complex is comprised of a total of 18 high-quality apartments, each with 2 or 3 bedrooms and 2 bathrooms. Each apartment has an underground parking space and a storage room. This particular penthouse also has a balcony of 11.50 sqm and a spacious private roof terrace with an area of 63.66 sqm from where wonderful panoramic views can be enjoyed.

Further features:

- Lift from the underground garage
- Communal decalcification system
- Communal garden and pool
- Utility room

Porto Cristo search for property MAL-122035

Your home. Our passion.

Comunity pool

Bright living area

Living area

One of 3 bedrooms

Two modern bathrooms

Front