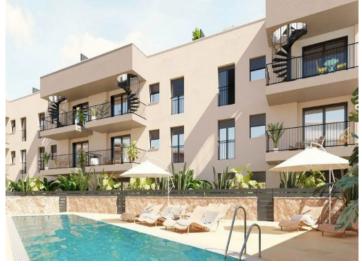

This beautiful Mediterranean complex is comprised of a total of 18 high-quality apartments, each with 2 or 3 bedrooms and 2 bathrooms. Each apartment has an underground parking space and a storage room. This particular penthouse also has a balcony of 11.50 sqm and a spacious private roof terrace with an area of 63.66 sqm from where wonderful panoramic views can be enjoyed.

Further features:

- Lift from the underground garage
- Communal decalcification system
- Communal garden and pool
- Utility room

Porto Cristo search for property MAL-122035

Your home. Our passion.

Comunity pool

Bright living area

Living area

One of 3 bedrooms

Two modern bathrooms

Front