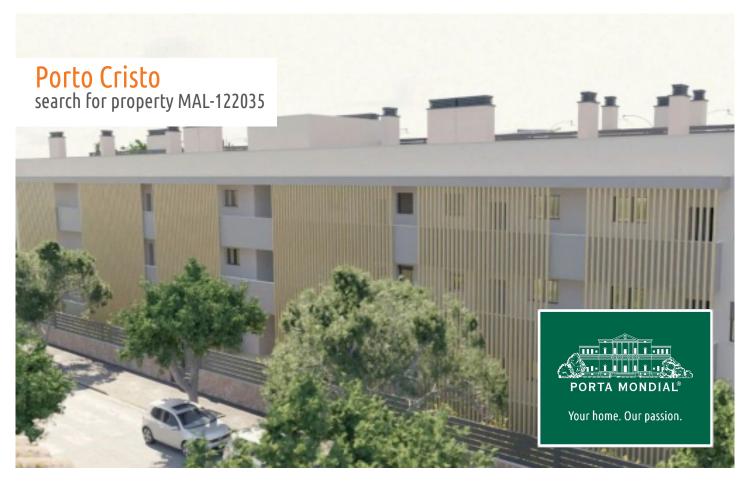

Wonderful penthouse-apartment for first occupancy in a beautiful residential complex in Porto Cristo

| constructed area:<br>bedrooms:<br>bathrooms:<br>balcony/terrace: | 94 m²<br>3<br>√ | swimming pool:<br>energy certificate: | √<br>b    |
|------------------------------------------------------------------|-----------------|---------------------------------------|-----------|
| sea view:                                                        | -               | price:                                | € 471,000 |

## **Details:**

This wonderful penthouse-apartment is situated in Porto Cristo, in a lovely Mediterranean community located only approx. 700 metres from the beautiful beach. It has a living area of 94.2 sqm. including 3 bedrooms and 2 bathrooms.

This beautiful Mediterranean complex is comprised of a total of 18 high-quality apartments, each with 2 or 3 bedrooms and 2 bathrooms. Each apartment has an underground parking space and a storage room. This particular penthouse also has a balcony of 11.50 sqm and a spacious private roof terrace with an area of 63.66 sqm from where wonderful panoramic views can be enjoyed.

## Location & surrounding area:

Porto Cristo on the east coast is a village that grew slowly also known as the harbour of Manacor. In summer it is very lively and in winter it becomes a small fishing village again. The area is known for numerous caves that formerly played an important role as protection from pirate attacks and today are one of the tourist attractions of the island.