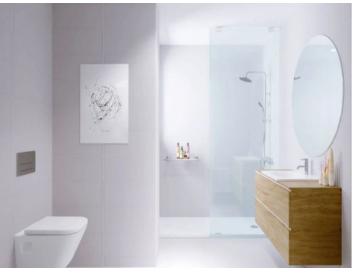

Further features and equipment include:

Bathrooms:

- White shower tray with non-slip synthetic-resin coating in white
- Bathtub
- Suspended washbasin and vanity unit
- Hanging WC with soft-close cover

Carpentry and aluminum work:

Porto Cristo search for property MAL-122035

Your home. Our passion.

Comunity pool

Bright living area

Living area

One of 3 bedrooms

Two modern bathrooms

Front