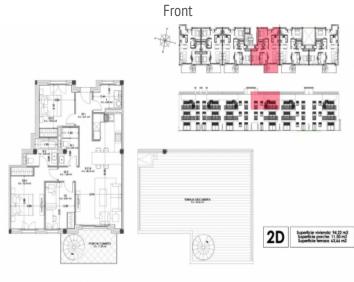

|                                          |
| В                                       | 31.06                           | 8.52                                     |
| С                                       |                                 |                                          |
| D                                       |                                 |                                          |
| E                                       |                                 |                                          |
| F                                       |                                 |                                          |
| G menos eficiente                       |                                 |                                          |

Energy certificate



Floorplan