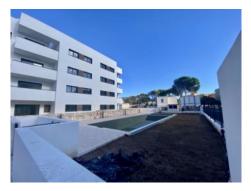

The residential complex comprises a total of 19 apartments spread over 3 floors, as well as 33 outdoor parking spaces with pre-installation for charging stations for electric vehicles.

On the first floor there are 2 staircases, 2 elevators and 4 apartments with terraces and gardens. There are 5 apartments on each of the upper floors, accessible via 2 elevators. The top floor offers a communal terrace for installations and 5 private terraces belonging to the apartments on the 3rd floor, all with pre-installation for a pool.

The communal outdoor area includes a swimming pool, large sun terrace, garden and a children's playground for the younger residents.

Community pool

Façade

Entrance and façad3e

Childrens playground

Garden with pool

Floorplan

Energy certificate