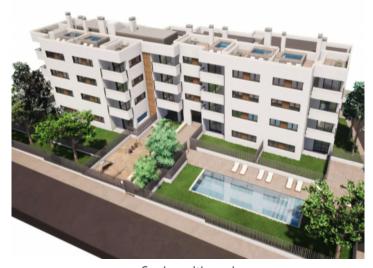

The residential complex comprises a total of 19 apartments spread over 3 floors, as well as 33 outdoor parking spaces with pre-installation for charging stations for electric vehicles.

On the first floor there are 2 staircases, 2 elevators and 4 apartments with terraces and gardens. There are 5 apartments on each of the upper floors, accessible via 2 elevators. The top floor offers a communal terrace for installations and 5 private terraces belonging to the apartments on the 3rd floor, all with pre-installation for a pool.

The communal outdoor area includes a swimming pool, large sun terrace, garden and a children's playground for the younger residents.

Community pool

Façade

Entrance and façad3e

Childrens playground

Garden with pool

Floorplan

Energy certificate