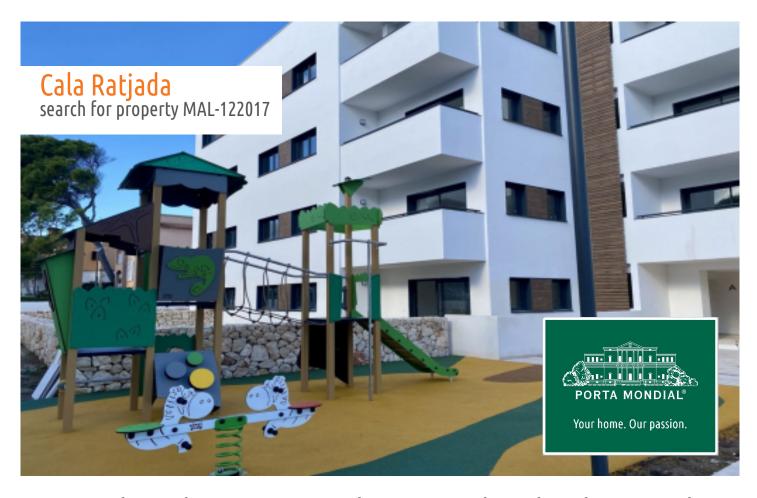

The communal outdoor area includes a swimming pool, large sun terrace, garden and a children's playground for the younger residents.

Community pool

Façade

Entrance and façad3e

Childrens playground

Garden with pool

Floorplan

Energy certificate