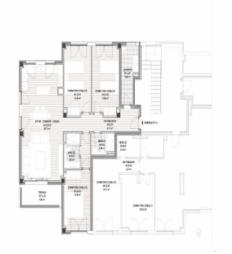

# New residential community with communal pool & playground in Cala Ratjada-1st floor apartment

constructed area: 136 m² swimming pool: ✓

bedrooms: 3 energy certificate: c

bathrooms: 2

balcony/terrace: ✓

sea view: - **price: € 481,800.-**

The residential complex comprises a total of 19 apartments spread over 3 floors, as well as 33 outdoor parking spaces with pre-installation for charging stations for electric vehicles.

On the first floor there are 2 staircases, 2 elevators and 4 apartments with terraces and gardens. There are 5 apartments on each of the upper floors, accessible via 2 elevators. The top floor offers a communal terrace for installations and 5 private terraces belonging to the apartments on the 3rd floor, all with pre-installation for a pool.

Community pool

Façade

Entrance and façad3e

Childrens playground

Garden with pool

Floorplan

Energy certificate