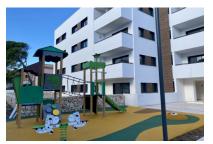

The communal outdoor area includes a swimming pool, large sun terrace, garden and a children's playground for the younger residents.

Community pool

Façade

Entrance and façad3e

Childrens playground

Garden with pool

Floorplan

Energy certificate