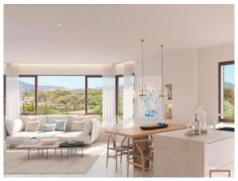

#### Features of the apartments:

- 2 or 3 bedrooms (penthouses with 4 bedrooms)
- 2 bathrooms with modern fittings
- Spacious living room, dining room and elegant kitchen
- Practical utility room
- Own private terrace

Bright living area

Living area

Balcony

Mediterran sea

Front façade

Building

Front façade

Floorplan