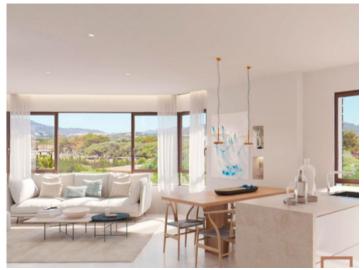

#### Features of the apartments:

- 2 or 3 bedrooms (penthouses with 4 bedrooms)
- 2 bathrooms with modern fittings
- Spacious living room, dining room and elegant kitchen
- Practical utility room
- Own private terrace

Bright living area

Living area

Balcony

Mediterran sea

Front façade

Building

Front façade

Floorplan