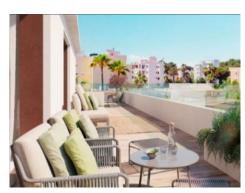

#### Features of the apartments:

- 2 or 3 bedrooms (penthouses with 4 bedrooms)
- 2 bathrooms with modern fittings
- Spacious living room, dining room and elegant kitchen
- Practical utility room
- Own private terrace

Bright living area

Living area

Balcony

Mediterran sea

Front façade

Building

Front façade

Floorplan