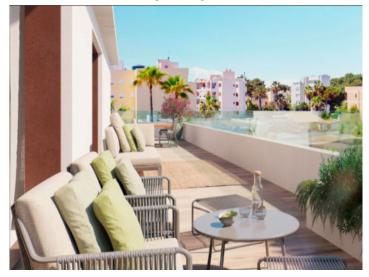

#### Features of the apartments:

- 2 or 3 bedrooms (penthouses with 4 bedrooms)
- 2 bathrooms with modern fittings
- Spacious living room, dining room and elegant kitchen
- Practical utility room
- Own private terrace

Bright living area

Living area

Balcony

Mediterran sea

Front façade

Building

Front façade

Floorplan