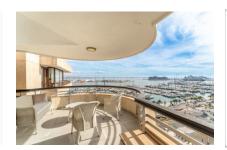

### Elegant penthouse with sea views on the Paseo Marítimo

constructed area: 285 m<sup>2</sup> swimming pool:

bedrooms: 5 energy certificate: in process

bathrooms: 4

balcony/terrace: ✓

sea view: ✓ **price: € 2,290,000.-**

#### **Details:**

This exclusive penthouse is situated in a very desirable and central location on the Paseo Marítimo in Palma, and combines the highest living comfort with breathtaking views of Palma's harbour and the majestic Belver Castle. The luxurious apartment was built in 1972 and has since been extensively modernised, and with a generous living space of approx. 244 sqm offers ample space to fulfill sophisticated and modern living requirements.

Immerse yourself in the elegance of this exclusive dream-home and enjoy the incomparable views and tranquil location on the Paseo Marítimo. This exceptional property provides the ideal choice for those seeking a stylish retreat in one of Palma's most sought-after locations.

Harbour views

Entrance area

Living area

Living area

Living area

Kitchen

Kitchen

Kitchen