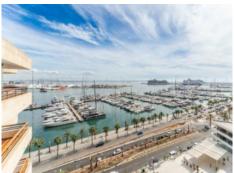

### **Location & surrounding area:**

The Paseo Marítimo forms the borderline from the capital Palma towards the water and extends on about 6 kilometres from the military port of Porto Pi in the west, along the historic centre, the antique pier, the cathedral till the fisher harbour of Portixol in the east. Whilst some people take the bicycle or the roller blades, others are jogging or simply walk; all of them are enjoying meanwhile the fresh breeze on the waterfront. The promenade of Palma is one of the favoured meeting points for the people of the island and the life not only vibrates during the day. The attractive nightlife offers different kind of hip dancing clubs, fancy pubs, coffee shops and restaurants for each taste. Sunny residential apartment blocks, south orientated, with views to the marinas with its floating yachts, define the image of the Paseo Marítimo.

Harbour views

Entrance area

Living area

Living area

Living area

Kitchen

Kitchen

Kitchen