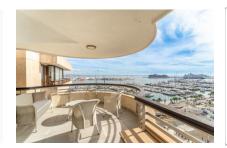

### Elegant penthouse with sea views on the Paseo Marítimo

constructed area: 285 m<sup>2</sup> swimming pool:

bedrooms: 5 energy certificate: in process

bathrooms: 4

balcony/terrace: ✓

sea view: ✓ **price: € 2,290,000.-**

#### **Details:**

This exclusive penthouse is situated in a very desirable and central location on the Paseo Marítimo in Palma, and combines the highest living comfort with breathtaking views of Palma's harbour and the majestic Belver Castle. The luxurious apartment was built in 1972 and has since been extensively modernised, and with a generous living space of approx. 244 sqm offers ample space to fulfill sophisticated and modern living requirements.

Harbour views

Entrance area

Living area

Living area

Living area

Kitchen

Kitchen

Kitchen