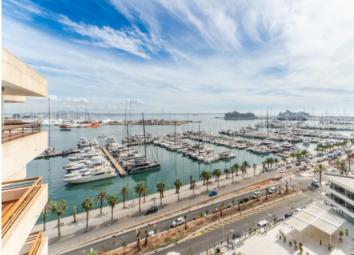

### Elegant penthouse with sea views on the Paseo Marítimo

constructed area: 285 m<sup>2</sup> swimming pool:

bedrooms: 5 energy certificate: in process

bathrooms: 4

balcony/terrace: ✓

sea view: ✓ **price: € 2,290,000.-**

#### **Details:**

This exclusive penthouse is situated in a very desirable and central location on the Paseo Marítimo in Palma, and combines the highest living comfort with breathtaking views of Palma's harbour and the majestic Belver Castle. The luxurious apartment was built in 1972 and has since been extensively modernised, and with a generous living space of approx. 244 sqm offers ample space to fulfill sophisticated and modern living requirements.

Harbour views

Entrance area

Living area

Living area

Living area

Kitchen

Kitchen

Kitchen