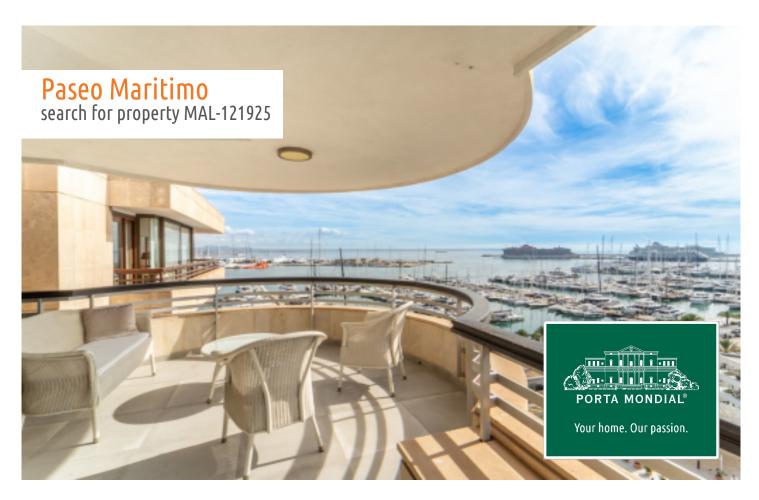

### Elegant penthouse with sea views on the Paseo Marítimo

constructed area: 285 m<sup>2</sup> swimming pool:

bedrooms: 5 energy certificate: in process

bathrooms: 4

balcony/terrace: ✓

sea view: ✓ **price: € 2,290,000.-**

#### **Details:**

This exclusive penthouse is situated in a very desirable and central location on the Paseo Marítimo in Palma, and combines the highest living comfort with breathtaking views of Palma's harbour and the majestic Belver Castle. The luxurious apartment was built in 1972 and has since been extensively modernised, and with a generous living space of approx. 244 sqm offers ample space to fulfill sophisticated and modern living requirements.

Immerse yourself in the elegance of this exclusive dream-home and enjoy the incomparable views and tranquil location on the Paseo Marítimo. This exceptional property provides the ideal choice for those seeking a stylish retreat in one of Palma's most sought-after locations.