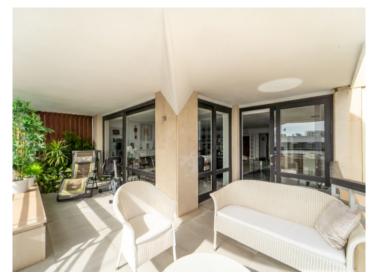

#### **Details:**

This exclusive penthouse is situated in a very desirable and central location on the Paseo Marítimo in Palma, and combines the highest living comfort with breathtaking views of Palma's harbour and the majestic Belver Castle. The luxurious apartment was built in 1972 and has since been extensively modernised, and with a generous living space of approx. 244 sqm offers ample space to fulfill sophisticated and modern living requirements.

Characterised by the highest-quality furnishings and fittings and elegant marble floors, the bright and stylishly-furnished property offers an inviting room concept including 5 spacious bedrooms and 4 luxurious bathrooms assuring comfort and privacy. The newly-designed, modern kitchen perfectly complements the luxurious specifications of this lovely penthouse..

Harbour views

Entrance area

Living area

Living area

Living area

Kitchen

Kitchen

Kitchen