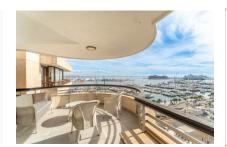

### Elegant penthouse with sea views on the Paseo Marítimo

constructed area: 285 m<sup>2</sup> swimming pool:

bedrooms: 5 energy certificate: in process

bathrooms: 4

balcony/terrace: ✓

sea view: ✓ **price: € 2,290,000.-**

#### **Details:**

This exclusive penthouse is situated in a very desirable and central location on the Paseo Marítimo in Palma, and combines the highest living comfort with breathtaking views of Palma's harbour and the majestic Belver Castle. The luxurious apartment was built in 1972 and has since been extensively modernised, and with a generous living space of approx. 244 sqm offers ample space to fulfill sophisticated and modern living requirements.

Harbour views

Entrance area

Living area

Living area

Living area

Kitchen

Kitchen

Kitchen