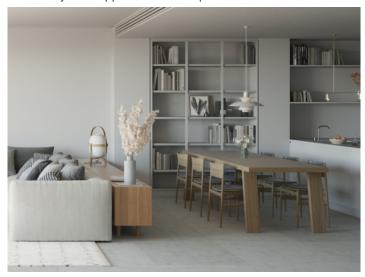

Its generous living space of 217 sqm includes a large, sunny terrace of 57 sqm, the perfect place to relax and enjoy the beautiful sea views, and the living-dining area with an openly-designed fitted kitchen of 60 sqm. The kitchen is fully-equipped with Siemens appliances including a wine cooler, a osmosis system, water softener and hidden induction. There are also 3 double bedrooms, 2 of which have lovely sea views, 3 complete bathrooms, one of which is en suite, and a laundry room.