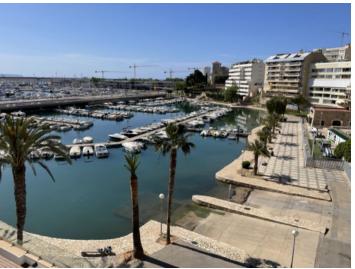

#### **Location & surrounding area:**

The Paseo Marítimo forms the borderline from the capital Palma towards the water and extends on about 6 kilometres from the military port of Porto Pi in the west, along the historic centre, the antique pier, the cathedral till the fisher harbour of Portixol in the east. Whilst some people take the bicycle or the roller blades, others are jogging or simply walk; all of them are enjoying meanwhile the fresh breeze on the waterfront. The promenade of Palma is one of the favoured meeting points for the people of the island and the life not only vibrates during the day. The attractive nightlife offers different kind of hip dancing clubs, fancy pubs, coffee shops and restaurants for each taste. Sunny residential apartment blocks, south orientated, with views to the marinas with its floating yachts, define the image of the Paseo Marítimo.

Harbour views

Living area

Newly built appartment with spectacular sea views and

Bright living area

Dining area and kitchen

View from the terrace

One of 3 bedrooms

Modern bathrooms