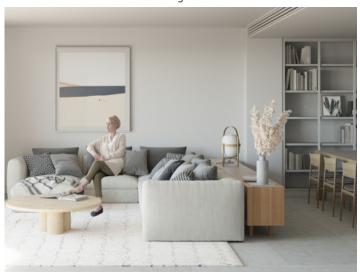

Its generous living space of 217 sqm includes a large, sunny terrace of 57 sqm, the perfect place to relax and enjoy the beautiful sea views, and the living-dining area with an openly-designed fitted kitchen of 60 sqm. The kitchen is fully-equipped with Siemens appliances including a wine cooler, a osmosis system, water softener and hidden induction. There are also 3 double bedrooms, 2 of which have lovely sea views, 3 complete bathrooms, one of which is en suite, and a laundry room.