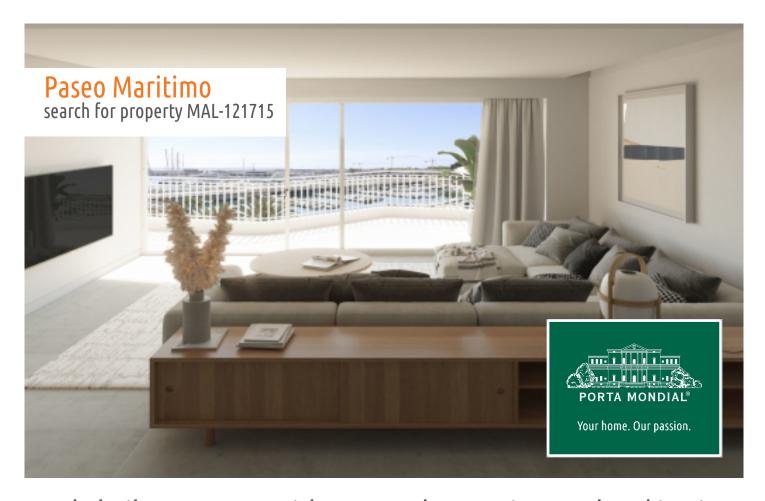

# Newly-built apartment with spectacular sea views and parking in Palma

constructed area: 217 m<sup>2</sup> swimming pool: -

bedrooms: 3 energy certificate: in process

bathrooms: 3

balcony/terrace: ✓

sea view: ✓ **price: € 1,985,000.-**

#### **Details:**

This newly-constructed apartment is situated in one of Palma's most desirable locations - the Paseo Maritimo. It is a high-quality property offering beautiful views over the harbour. with its south-facing orientation providing ample natural light throughout the day.

Its generous living space of 217 sqm includes a large, sunny terrace of 57 sqm, the perfect place to relax and enjoy the beautiful sea views, and the living-dining area with an openly-designed fitted kitchen of 60 sqm. The kitchen is fully-equipped with Siemens appliances including a wine cooler, a osmosis system, water softener and hidden induction. There are also 3 double bedrooms, 2 of which have lovely sea views, 3 complete bathrooms, one of which is en suite, and a laundry room.