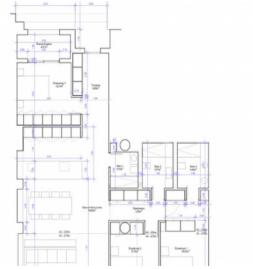

Its generous living space of 217 sqm includes a large, sunny terrace of 57 sqm, the perfect place to relax and enjoy the beautiful sea views, and the living-dining area with an openly-designed fitted kitchen of 60 sqm. The kitchen is fully-equipped with Siemens appliances including a wine cooler, a osmosis system, water softener and hidden induction. There are also 3 double bedrooms, 2 of which have lovely sea views, 3 complete bathrooms, one of which is en suite, and a laundry room.

Amazing views

Floorplan