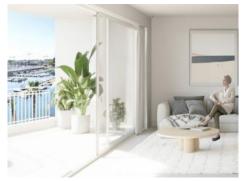

Its generous living space of 217 sqm includes a large, sunny terrace of 57 sqm, the perfect place to relax and enjoy the beautiful sea views, and the living-dining area with an openly-designed fitted kitchen of 60 sqm. The kitchen is fully-equipped with Siemens appliances including a wine cooler, a osmosis system, water softener and hidden induction. There are also 3 double bedrooms, 2 of which have lovely sea views, 3 complete bathrooms, one of which is en suite, and a laundry room.

Harbour views

Living area

Newly built appartment with spectacular sea views and

Bright living area

Dining area and kitchen

View from the terrace

One of 3 bedrooms

Modern bathrooms