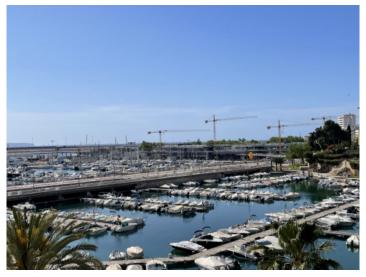

#### **Location & surrounding area:**

The Paseo Marítimo forms the borderline from the capital Palma towards the water and extends on about 6 kilometres from the military port of Porto Pi in the west, along the historic centre, the antique pier, the cathedral till the fisher harbour of Portixol in the east. Whilst some people take the bicycle or the roller blades, others are jogging or simply walk; all of them are enjoying meanwhile the fresh breeze on the waterfront. The promenade of Palma is one of the favoured meeting points for the people of the island and the life not only vibrates during the day. The attractive nightlife offers different kind of hip dancing clubs, fancy pubs, coffee shops and restaurants for each taste. Sunny residential apartment blocks, south orientated, with views to the marinas with its floating yachts, define the image of the Paseo Marítimo.

Amazing views

Floorplan