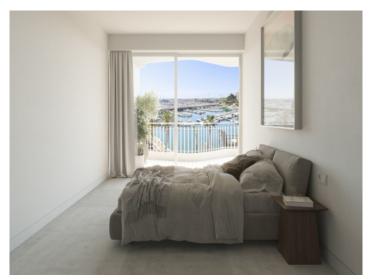

Its generous living space of 217 sqm includes a large, sunny terrace of 57 sqm, the perfect place to relax and enjoy the beautiful sea views, and the living-dining area with an openly-designed fitted kitchen of 60 sqm. The kitchen is fully-equipped with Siemens appliances including a wine cooler, a osmosis system, water softener and hidden induction. There are also 3 double bedrooms, 2 of which have lovely sea views, 3 complete bathrooms, one of which is en suite, and a laundry room.

Harbour views

Living area

Newly built appartment with spectacular sea views and

Bright living area

Dining area and kitchen

View from the terrace

One of 3 bedrooms

Modern bathrooms