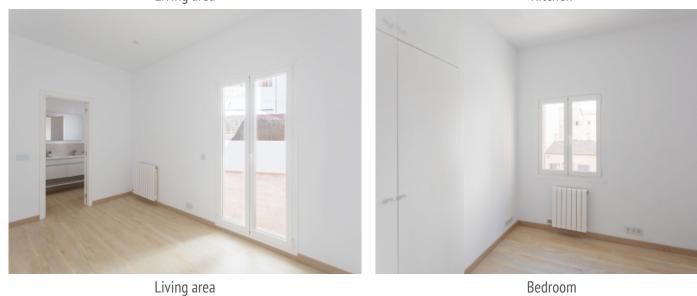

Located on the second floor of a 9-party building, the apartment impresses with its clever layout. The entrance hall, living room and kitchen are located at the front, while the 3 bedrooms and 2 bathrooms are at the rear of the apartment.

The centerpiece is the large, open-plan living room, which is bathed in light throughout the day thanks to numerous windows. The artistically decorated stucco columns are a particular highlight here. The kitchen is seamlessly connected to the living area and the terrace. A short corridor leads from the living room to the three bedrooms. The master bedroom with en-suite bathroom also offers access to the 46 sqm terrace in the inner courtyard - an oasis of peace and relaxation, perfect for restful moments after a long day or cozy al fresco dining.

The apartment has high ceilings and plenty of natural light with both south-west (living room and 2 bedrooms) and north-east (entrance area, kitchen, master bedroom and two bathrooms) orientations.

Features include central air conditioning, heating via gas boiler, alarm system and fitted wardrobes in all bedrooms.

Palma City search for property MAL-121415

Your home. Our passion.

Bright, newly renovated apartment with large terrace to feel

Open living area

Bedroom

Bedroom

PORTA MALLORQUINA • C./ COLOM 20 2º, 07001 PALMA, SPAIN TEL.: +34 971 698 242 • INFO@PORTAMALLORQUINA.COM • WWW.PORTAMALLORQUINA.COM