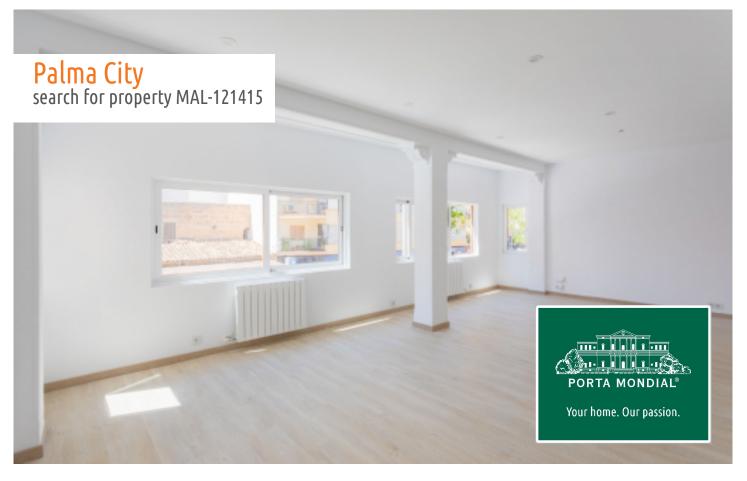

The centerpiece is the large, open-plan living room, which is bathed in light throughout the day thanks to numerous windows. The artistically decorated stucco columns are a particular highlight here. The kitchen is seamlessly connected to the living area and the terrace. A short corridor leads from the living room to the three bedrooms. The master bedroom with en-suite bathroom also offers access to the 46 sqm terrace in the inner courtyard - an oasis of peace and relaxation, perfect for restful moments after a long day or cozy al fresco dining.

The apartment has high ceilings and plenty of natural light with both south-west (living room and 2 bedrooms) and north-east (entrance area, kitchen, master bedroom and two bathrooms) orientations.

Features include central air conditioning, heating via gas boiler, alarm system and fitted wardrobes in all bedrooms.