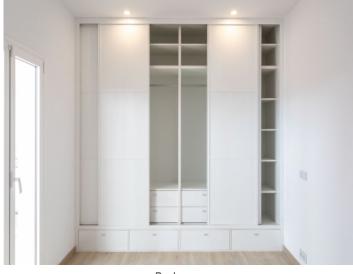

The apartment has high ceilings and plenty of natural light with both south-west (living room and 2 bedrooms) and north-east (entrance area, kitchen, master bedroom and two bathrooms) orientations.

Features include central air conditioning, heating via gas boiler, alarm system and fitted wardrobes in all bedrooms.