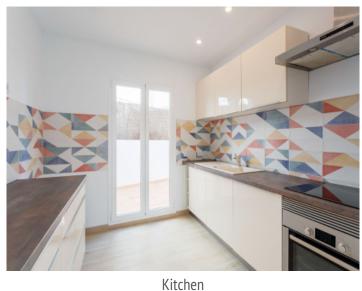

The centerpiece is the large, open-plan living room, which is bathed in light throughout the day thanks to numerous windows. The artistically decorated stucco columns are a particular highlight here. The kitchen is seamlessly connected to the living area and the terrace. A short corridor leads from the living room to the three bedrooms. The master bedroom with en-suite bathroom also offers access to the 46 sqm terrace in the inner courtyard - an oasis of peace and relaxation, perfect for restful moments after a long day or cozy al fresco dining.