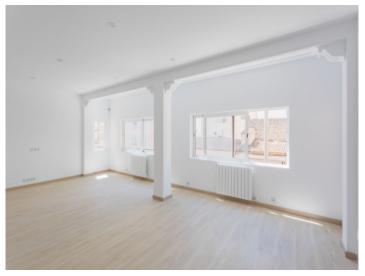

The centerpiece is the large, open-plan living room, which is bathed in light throughout the day thanks to numerous windows. The artistically decorated stucco columns are a particular highlight here. The kitchen is seamlessly connected to the living area and the terrace. A short corridor leads from the living room to the three bedrooms. The master bedroom with en-suite bathroom also offers access to the 46 sqm terrace in the inner courtyard - an oasis of peace and relaxation, perfect for restful moments after a long day or cozy al fresco dining.

The apartment has high ceilings and plenty of natural light with both south-west (living room and 2 bedrooms) and north-east (entrance area, kitchen, master bedroom and two bathrooms) orientations.

Features include central air conditioning, heating via gas boiler, alarm system and fitted wardrobes in all bedrooms.