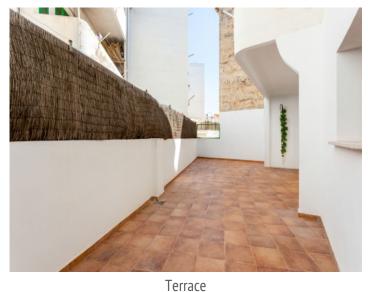

The centerpiece is the large, open-plan living room, which is bathed in light throughout the day thanks to numerous windows. The artistically decorated stucco columns are a particular highlight here. The kitchen is seamlessly connected to the living area and the terrace. A short corridor leads from the living room to the three bedrooms. The master bedroom with en-suite bathroom also offers access to the 46 sqm terrace in the inner courtyard - an oasis of peace and relaxation, perfect for restful moments after a long day or cozy al fresco dining.