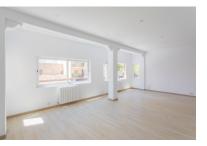

The centerpiece is the large, open-plan living room, which is bathed in light throughout the day thanks to numerous windows. The artistically decorated stucco columns are a particular highlight here. The kitchen is seamlessly connected to the living area and the terrace. A short corridor leads from the living room to the three bedrooms. The master bedroom with en-suite bathroom also offers access to the 46 sqm terrace in the inner courtyard - an oasis of peace and relaxation, perfect for restful moments after a long day or cozy al fresco dining.

The apartment has high ceilings and plenty of natural light with both south-west (living room and 2 bedrooms) and north-east (entrance area, kitchen, master bedroom and two bathrooms) orientations.

Features include central air conditioning, heating via gas boiler, alarm system and fitted wardrobes in all bedrooms.