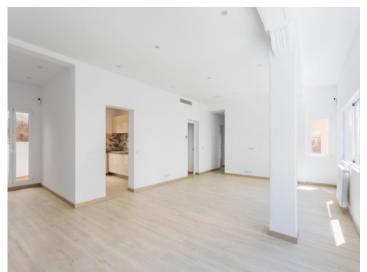

The centerpiece is the large, open-plan living room, which is bathed in light throughout the day thanks to numerous windows. The artistically decorated stucco columns are a particular highlight here. The kitchen is seamlessly connected to the living area and the terrace. A short corridor leads from the living room to the three bedrooms. The master bedroom with en-suite bathroom also offers access to the 46 sqm terrace in the inner courtyard - an oasis of peace and relaxation, perfect for restful moments after a long day or cozy al fresco dining.

The apartment has high ceilings and plenty of natural light with both south-west (living room and 2 bedrooms) and north-east (entrance area, kitchen, master bedroom and two bathrooms) orientations.

Features include central air conditioning, heating via gas boiler, alarm system and fitted wardrobes in all bedrooms.