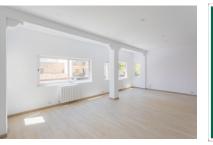

The centerpiece is the large, open-plan living room, which is bathed in light throughout the day thanks to numerous windows. The artistically decorated stucco columns are a particular highlight here. The kitchen is seamlessly connected to the living area and the terrace. A short corridor leads from the living room to the three bedrooms. The master bedroom with en-suite bathroom also offers access to the 46 sqm terrace in the inner courtyard - an oasis of peace and relaxation, perfect for restful moments after a long day or cozy al fresco dining.

The apartment has high ceilings and plenty of natural light with both south-west (living room and 2 bedrooms) and north-east (entrance area, kitchen, master bedroom and two bathrooms) orientations.

Features include central air conditioning, heating via gas boiler, alarm system and fitted wardrobes in all bedrooms.