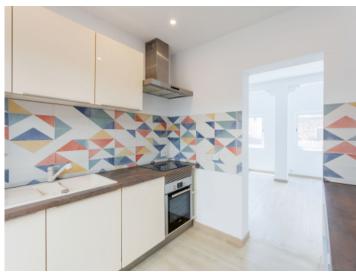

The centerpiece is the large, open-plan living room, which is bathed in light throughout the day thanks to numerous windows. The artistically decorated stucco columns are a particular highlight here. The kitchen is seamlessly connected to the living area and the terrace. A short corridor leads from the living room to the three bedrooms. The master bedroom with en-suite bathroom also offers access to the 46 sqm terrace in the inner courtyard - an oasis of peace and relaxation, perfect for restful moments after a long day or cozy al fresco dining.

Palma City search for property MAL-121415

Your home. Our passion.

Bathroom

Detail

Living area

Kitchen

PORTA MALLORQUINA • C./ COLOM 20 2°, 07001 PALMA, SPAIN TEL.: +34 971 698 242 • INFO@PORTAMALLORQUINA.COM • WWW.PORTAMALLORQUINA.COM