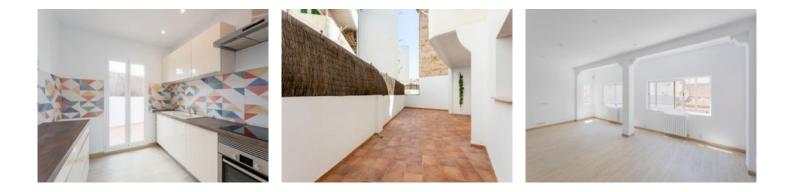

The centerpiece is the large, open-plan living room, which is bathed in light throughout the day thanks to numerous windows. The artistically decorated stucco columns are a particular highlight here. The kitchen is seamlessly connected to the living area and the terrace. A short corridor leads from the living room to the three bedrooms. The master bedroom with en-suite bathroom also offers access to the 46 sqm terrace in the inner courtyard - an oasis of peace and relaxation, perfect for restful moments after a long day or cozy al fresco dining.

The apartment has high ceilings and plenty of natural light with both south-west (living room and 2 bedrooms) and north-east (entrance area, kitchen, master bedroom and two bathrooms) orientations.

Features include central air conditioning, heating via gas boiler, alarm system and fitted wardrobes in all bedrooms.