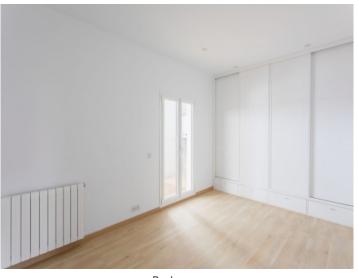

The centerpiece is the large, open-plan living room, which is bathed in light throughout the day thanks to numerous windows. The artistically decorated stucco columns are a particular highlight here. The kitchen is seamlessly connected to the living area and the terrace. A short corridor leads from the living room to the three bedrooms. The master bedroom with en-suite bathroom also offers access to the 46 sqm terrace in the inner courtyard - an oasis of peace and relaxation, perfect for restful moments after a long day or cozy al fresco dining.

The apartment has high ceilings and plenty of natural light with both south-west (living room and 2 bedrooms) and north-east (entrance area, kitchen, master bedroom and two bathrooms) orientations.

Features include central air conditioning, heating via gas boiler, alarm system and fitted wardrobes in all bedrooms.