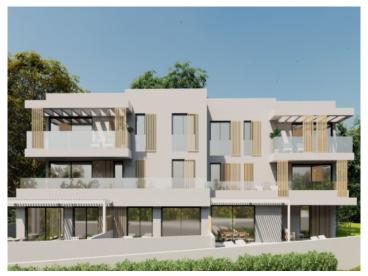

#### **Details:**

Residencial Son Duri

Two buildings will soon be built here, each on three floors with a total of 18 apartments

Each residential unit has been carefully designed to offer comfort and a great quality of life. High-quality and aesthetically pleasing materials have been used. The interiors have been designed with attention to detail to create a cozy yet functional ambience.

All apartments have a garden area or terrace where you can enjoy the Mediterranean climate in a quiet and relaxed environment.

An underground parking space and a storage room are allocated to each apartment.

Both buildings are connected within the residential complex. They share a communal pool and sun terrace.

Pool

Garden

Building

Living area

Open kitchen and dining area

Bedroom

Bedroom

Living area

Bedroom Bedroom

Building

Pool

Plan