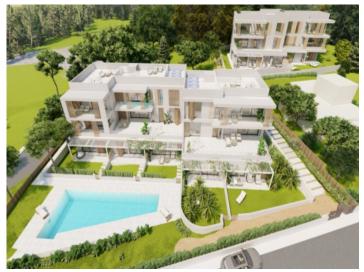

#### **Details:**

Residencial Son Duri

Two buildings will soon be built here, each on three floors with a total of 18 apartments

Each residential unit has been carefully designed to offer comfort and a great quality of life. High-quality and aesthetically pleasing materials have been used. The interiors have been designed with attention to detail to create a cozy yet functional ambience.

All apartments have a garden area or terrace where you can enjoy the Mediterranean climate in a quiet and relaxed environment.

An underground parking space and a storage room are allocated to each apartment.

Both buildings are connected within the residential complex. They share a communal pool and sun terrace.