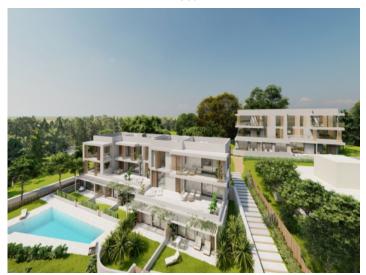

#### **Details:**

Residencial Son Duri

Two buildings will soon be built here, each on three floors with a total of 18 apartments

Each residential unit has been carefully designed to offer comfort and a great quality of life. High-quality and aesthetically pleasing materials have been used. The interiors have been designed with attention to detail to create a cozy yet functional ambience.

All apartments have a garden area or terrace where you can enjoy the Mediterranean climate in a quiet and relaxed environment.

An underground parking space and a storage room are allocated to each apartment.

Both buildings are connected within the residential complex. They share a communal pool and sun terrace.

Pool

Garden

Building

Living area

Open kitchen and dining area

Bedroom

Bedroom

Living area