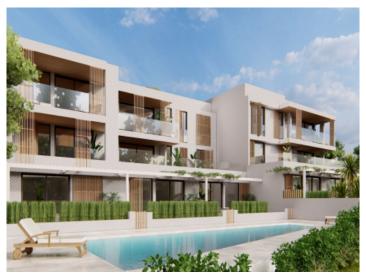

#### **Details:**

Residencial Son Duri

Two buildings will soon be built here, each on three floors with a total of 18 apartments

Each residential unit has been carefully designed to offer comfort and a great quality of life. High-quality and aesthetically pleasing materials have been used. The interiors have been designed with attention to detail to create a cozy yet functional ambience.

Both buildings are connected within the residential complex. They share a communal pool and sun terrace.

Pool

Garden

Building

Living area

Open kitchen and dining area

Bedroom

Bedroom

Living area