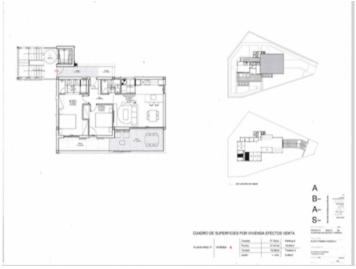

Pool

Garden

Building

Living area

Open kitchen and dining area

Bedroom

Bedroom

Living area

Bedroom Bedroom

Building

Pool

Plan