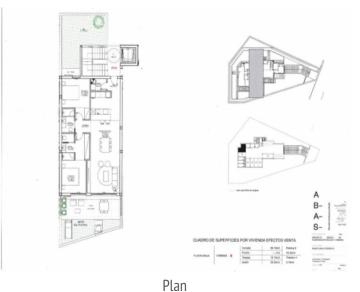

# A fantastic new build first floor apartment with beautiful garden in Porto Petro

constructed area: 89 m<sup>2</sup> swimming pool: ✓

bedrooms: 2 energy certificate: in process

bathrooms: 2

balcony/terrace: ✓

All apartments have a garden area or terrace where you can enjoy the Mediterranean climate in a quiet and relaxed environment.

An underground parking space and a storage room are allocated to each apartment.