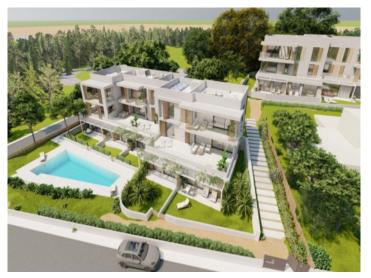

#### **Details:**

Residencial Son Duri

Two buildings will soon be built here, each on three floors with a total of 18 apartments

Each residential unit has been carefully designed to offer comfort and a great quality of life. High-quality and aesthetically pleasing materials have been used. The interiors have been designed with attention to detail to create a cozy yet functional ambience.

All apartments have a garden area or terrace where you can enjoy the Mediterranean climate in a quiet and relaxed environment.

An underground parking space and a storage room are allocated to each apartment.

Both buildings are connected within the residential complex. They share a communal pool and sun terrace.

View to the complex

Building

Front

Pool

Pool Living area

Kitchen and dining area

Kitchen

Bedroom