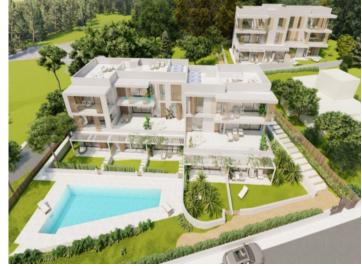

#### **Details:**

Residencial Son Duri

Two buildings will soon be built here, each on three floors with a total of 18 apartments

Each residential unit has been carefully designed to offer comfort and a great quality of life. High-quality and aesthetically pleasing materials have been used. The interiors have been designed with attention to detail to create a cozy yet functional ambience.

Both buildings are connected within the residential complex. They share a communal pool and sun terrace.

View to the complex

Building

Front

Pool

Pool Living area

Kitchen and dining area

Kitchen

Bedroom