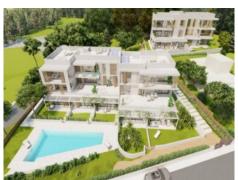

#### **Details:**

Residencial Son Duri

Two buildings will soon be built here, each on three floors with a total of 18 apartments

Each residential unit has been carefully designed to offer comfort and a great quality of life. High-quality and aesthetically pleasing materials have been used. The interiors have been designed with attention to detail to create a cozy yet functional ambience.

All apartments have a garden area or terrace where you can enjoy the Mediterranean climate in a quiet and relaxed environment.

An underground parking space and a storage room are allocated to each apartment.

Both buildings are connected within the residential complex. They share a communal pool and sun terrace.

View to the complex

Building

Front

Pool

Pool Living area

Kitchen and dining area

Kitchen

Bedroom