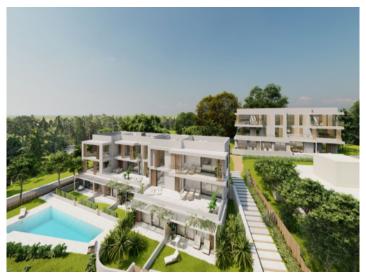

#### **Details:**

Residencial Son Duri

Two buildings will soon be built here, each on three floors with a total of 18 apartments

Each residential unit has been carefully designed to offer comfort and a great quality of life. High-quality and aesthetically pleasing materials have been used. The interiors have been designed with attention to detail to create a cozy yet functional ambience.

Both buildings are connected within the residential complex. They share a communal pool and sun terrace.

View to the complex

Building

Front

Pool

Pool Living area

Kitchen and dining area

Kitchen

Bedroom