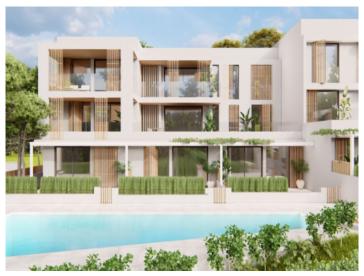

#### **Details:**

Residencial Son Duri

Two buildings will soon be built here, each on three floors with a total of 18 apartments

Each residential unit has been carefully designed to offer comfort and a great quality of life. High-quality and aesthetically pleasing materials have been used. The interiors have been designed with attention to detail to create a cozy yet functional ambience.

All apartments have a garden area or terrace where you can enjoy the Mediterranean climate in a quiet and relaxed environment.

An underground parking space and a storage room are allocated to each apartment.

Both buildings are connected within the residential complex. They share a communal pool and sun terrace.