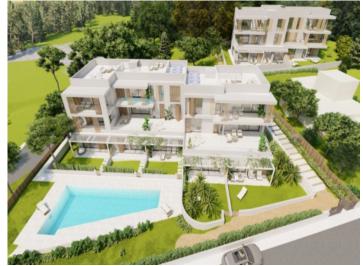

## **Details:**

Residencial Son Duri

Two buildings will soon be built here, each on three floors with a total of 18 apartments

Each residential unit has been carefully designed to offer comfort and a great quality of life. High-quality and aesthetically pleasing materials have been used. The interiors have been designed with attention to detail to create a cozy yet functional ambience.

All apartments have a garden area or terrace where you can enjoy the Mediterranean climate in a quiet and relaxed environment.

An underground parking space and a storage room are allocated to each apartment.

Both buildings are connected within the residential complex. They share a communal pool and sun terrace.

**Porto Petro** search for property MAL-121396