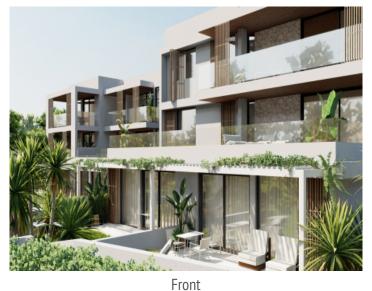

## **Details:**

Residencial Son Duri

Two buildings will soon be built here, each on three floors with a total of 18 apartments

Each residential unit has been carefully designed to offer comfort and a great quality of life. High-quality and aesthetically pleasing materials have been used. The interiors have been designed with attention to detail to create a cozy yet functional ambience.

All apartments have a garden area or terrace where you can enjoy the Mediterranean climate in a quiet and relaxed environment.

An underground parking space and a storage room are allocated to each apartment.