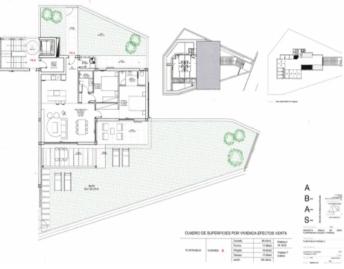

A beautiful new build ground floor flat with large garden in Porto Petro

| constructed area:<br>bedrooms:<br>bathrooms:<br>balcony/terrace: | 142 m²<br>2<br>√ | swimming pool:<br>energy certificate: | ✓<br>in process |
|------------------------------------------------------------------|------------------|---------------------------------------|-----------------|
| sea view:                                                        | -                | price:                                | € 646,000       |

**Porto Petro** search for property MAL-121396

Your home. Our passion.

Bedroom

Building

Building

Plan