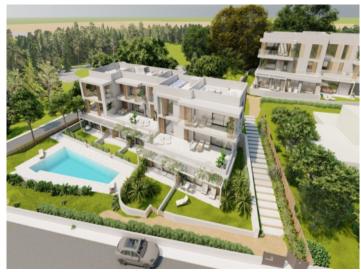

## **Details:**

Residencial Son Duri

Two buildings will soon be built here, each on three floors with a total of 18 apartments

Each residential unit has been carefully designed to offer comfort and a great quality of life. High-quality and aesthetically pleasing materials have been used. The interiors have been designed with attention to detail to create a cozy yet functional ambience.

All apartments have a garden area or terrace where you can enjoy the Mediterranean climate in a quiet and relaxed environment.

An underground parking space and a storage room are allocated to each apartment.

Both buildings are connected within the residential complex. They share a communal pool and sun terrace.

**Porto Petro** search for property MAL-121392

PORTA MONDIAL<sup>®</sup> Your home. Our passion.