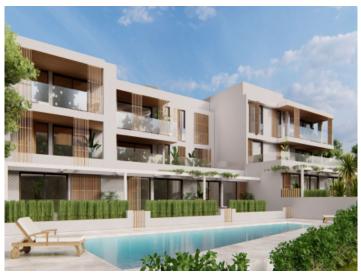

## **Details:**

Residencial Son Duri

Two buildings will soon be built here, each on three floors with a total of 18 apartments

Each residential unit has been carefully designed to offer comfort and a great quality of life. High-quality and aesthetically pleasing materials have been used. The interiors have been designed with attention to detail to create a cozy yet functional ambience.

All apartments have a garden area or terrace where you can enjoy the Mediterranean climate in a quiet and relaxed environment.

An underground parking space and a storage room are allocated to each apartment.

Both buildings are connected within the residential complex. They share a communal pool and sun terrace.

**Porto Petro** search for property MAL-121392

PORTA MONDIAL<sup>®</sup> Your home. Our passion.