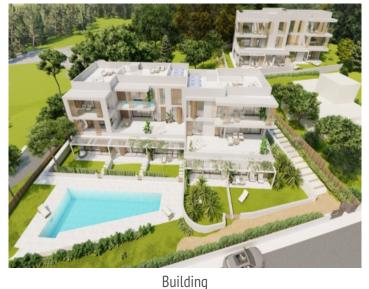

## **Details:**

Residencial Son Duri

Two buildings will soon be built here, each on three floors with a total of 18 apartments

Each residential unit has been carefully designed to offer comfort and a great quality of life. High-quality and aesthetically pleasing materials have been used. The interiors have been designed with attention to detail to create a cozy yet functional ambience.

Both buildings are connected within the residential complex. They share a communal pool and sun terrace.

**Porto Petro** search for property MAL-121392

PORTA MONDIAL<sup>®</sup> Your home. Our passion.