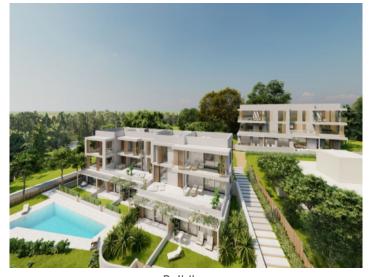

#### A fantastic new build ground floor flat in Porto Petro

constructed area: 84 m² swimming pool: ✓

bedrooms: 2 energy certificate: in process

bathrooms: 2

balcony/terrace: ✓

sea view: - **price: € 505,000.-**

#### **Details:**

Residencial Son Duri

Two buildings will soon be built here, each on three floors with a total of 18 apartments

Each residential unit has been carefully designed to offer comfort and a great quality of life. High-quality and aesthetically pleasing materials have been used. The interiors have been designed with attention to detail to create a cozy yet functional ambience.

All apartments have a garden area or terrace where you can enjoy the Mediterranean climate in a quiet and relaxed environment.

An underground parking space and a storage room are allocated to each apartment.

Both buildings are connected within the residential complex. They share a communal pool and sun terrace.