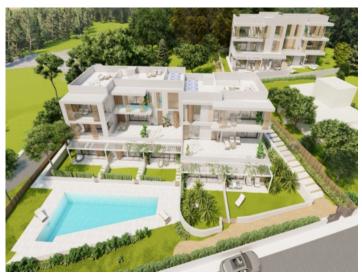

#### **Details:**

Residencial Son Duri

Two buildings will soon be built here, each on three floors with a total of 18 apartments

Each residential unit has been carefully designed to offer comfort and a great quality of life. High-quality and aesthetically pleasing materials have been used. The interiors have been designed with attention to detail to create a cozy yet functional ambience.

Both buildings are connected within the residential complex. They share a communal pool and sun terrace.