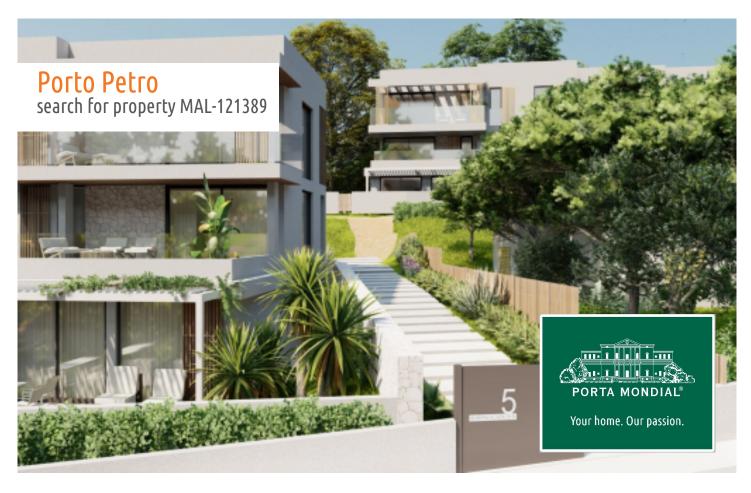

#### A fantastic new build ground floor flat in Porto Petro

constructed area: 84 m² swimming pool: ✓

bedrooms: 2 energy certificate: in process

bathrooms: 2

balcony/terrace: ✓

sea view: - **price: € 505,000.-**

#### **Details:**

Residencial Son Duri

Two buildings will soon be built here, each on three floors with a total of 18 apartments

Each residential unit has been carefully designed to offer comfort and a great quality of life. High-quality and aesthetically pleasing materials have been used. The interiors have been designed with attention to detail to create a cozy yet functional ambience.

#### **Location & surrounding area:**

Porto Petro is a small village on the southeast coast of Majorca with a pleasant natural harbour. The place and its surrounding are dominated by private residences of every size, generally rented to holiday makers. Among the inhabitants you can find residents in the coffee shops and restaurants who watch the hustle and bustle. During the summer season you often find the sailing ships and little boats ride at anchor, ready to pass the night here. In the afternoon and early evening when the sun goes down, the bay seems like a beautiful postcard idyll.