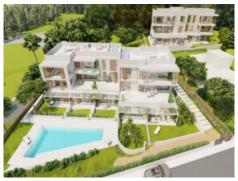

#### **Details:**

Residencial Son Duri

Two buildings will soon be built here, each on three floors with a total of 18 apartments

Each residential unit has been carefully designed to offer comfort and a great quality of life. High-quality and aesthetically pleasing materials have been used. The interiors have been designed with attention to detail to create a cozy yet functional ambience.

All apartments have a garden area or terrace where you can enjoy the Mediterranean climate in a quiet and relaxed environment.

An underground parking space and a storage room are allocated to each apartment.

Both buildings are connected within the residential complex. They share a communal pool and sun terrace.