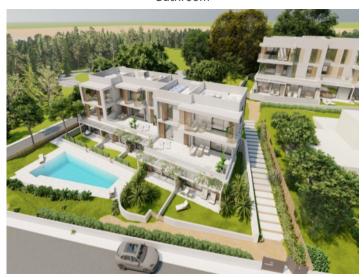

#### **Details:**

Residencial Son Duri

Two buildings will soon be built here, each on three floors with a total of 18 apartments

Each residential unit has been carefully designed to offer comfort and a great quality of life. High-quality and aesthetically pleasing materials have been used. The interiors have been designed with attention to detail to create a cozy yet functional ambience.

Both buildings are connected within the residential complex. They share a communal pool and sun terrace.

Building

Building

Floorplan