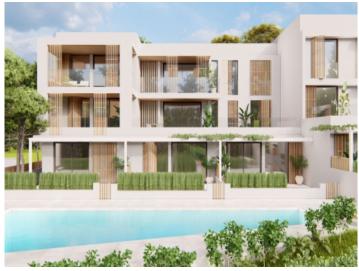

#### **Details:**

Residencial Son Duri

Two buildings will soon be built here, each on three floors with a total of 18 apartments

Each residential unit has been carefully designed to offer comfort and a great quality of life. High-quality and aesthetically pleasing materials have been used. The interiors have been designed with attention to detail to create a cozy yet functional ambience.

Both buildings are connected within the residential complex. They share a communal pool and sun terrace.

A fantastic new build ground floor flat in Porto Petro

Building

Building

Living area

Dining area

Bedroom

Bathroom

Pool