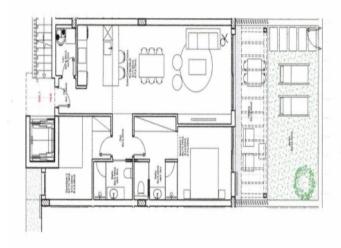

#### A fantastic new build ground floor flat in Porto Petro

constructed area: 84 m² swimming pool: ✓

bedrooms: 2 energy certificate: in process

bathrooms: 2

balcony/terrace: ✓

sea view: - **price: € 505,000.-**

Building

Building

Floorplan