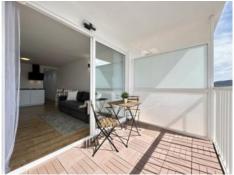

The highlight of this apartment is the south-facing covered balcony with sea views, which offers magnificent views and creates an idyllic ambience for relaxing outdoors. Direct access from the living area to the balcony allows residents to enjoy the sea breeze and spectacular sunsets.

## Santa Ponsa search for property MAL-121339

Cozy balcony

Living area

Bedroom

Bathroom

Bathroom with shower

# Santa Ponsa search for property MAL-121339

Balcony

Living and dining area

Modern kitchen

Living and dining area

Living and dining area

Frontal sea views