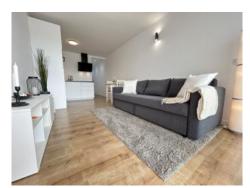

#### **Details:**

The apartment is located in the sought-after area of Santa Ponsa, known for its picturesque landscapes and proximity to the island's beaches.

This apartment impresses with its compact size and functional layout. Despite its 36 sqm, it offers a bedroom, a bathroom and an open-plan living and dining area. This makes it ideal for singles or couples looking for a cozy residence near the sea.

Further features of this apartment include air conditioning, which ensures pleasant temperatures during the warm summer months. In addition, the apartment has high-quality floor coverings and stylish finishes.

## Santa Ponsa search for property MAL-121339

Cozy balcony

Living area

Bedroom

Bathroom

Bathroom with shower

# Santa Ponsa search for property MAL-121339

Balcony

Living and dining area

Modern kitchen

Living and dining area

Living and dining area

Frontal sea views