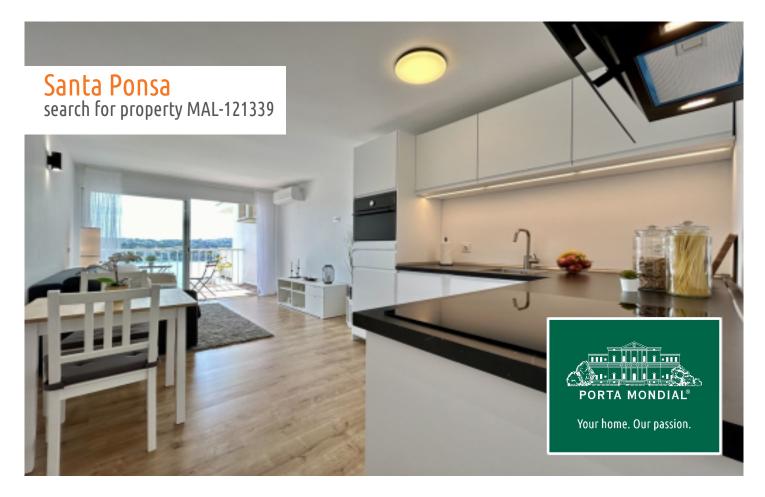

## Santa Ponsa search for property MAL-121339

#### **Details:**

The apartment is located in the sought-after area of Santa Ponsa, known for its picturesque landscapes and proximity to the island's beaches.

This apartment impresses with its compact size and functional layout. Despite its 36 sqm, it offers a bedroom, a bathroom and an open-plan living and dining area. This makes it ideal for singles or couples looking for a cozy residence near the sea.

# Santa Ponsa search for property MAL-121339

Balcony

Living and dining area

Modern kitchen

Living and dining area

Living and dining area

Frontal sea views