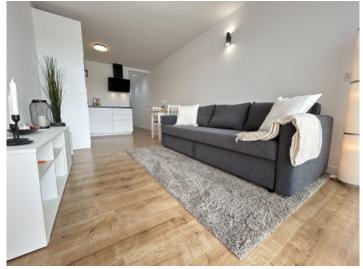

#### **Details:**

The apartment is located in the sought-after area of Santa Ponsa, known for its picturesque landscapes and proximity to the island's beaches.

This apartment impresses with its compact size and functional layout. Despite its 36 sqm, it offers a bedroom, a bathroom and an open-plan living and dining area. This makes it ideal for singles or couples looking for a cozy residence near the sea.

## Santa Ponsa search for property MAL-121339

Cozy balcony

Living area

Bedroom

Bathroom

Bathroom with shower