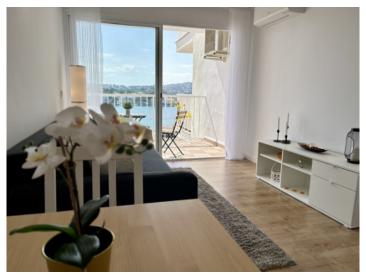

The highlight of this apartment is the south-facing covered balcony with sea views, which offers magnificent views and creates an idyllic ambience for relaxing outdoors. Direct access from the living area to the balcony allows residents to enjoy the sea breeze and spectacular sunsets.

# Santa Ponsa search for property MAL-121339

Balcony

Living and dining area

Modern kitchen

Living and dining area

Living and dining area

Frontal sea views