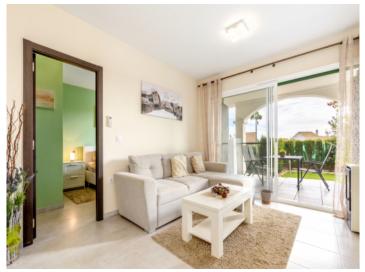

The living space is distributed over a spacious living room, 2 bedrooms, 2 bathrooms, a separate utility room and, of course, a fully-equipped fitted kitchen.

Further features include air conditioning in all rooms, a pump to increase the water pressure, a communal pool, and a parking space on the complex.

Lightflooded living area

Modern living and dining area

Adjoining, open kitchen

Modern fully equipped kitchen

PORTA MALLORQUINA • C./ COLOM 20 2º, 07001 PALMA, SPAIN TEL.: +34 971 698 242 • INFO@PORTAMALLORQUINA.COM • WWW.PORTAMALLORQUINA.COM