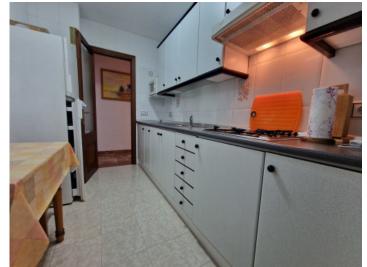

Entry is via a small entrance hall/cloakroom leading to the living/dining area and to a separate kitchen with adjoining utility room.

The living/dining room has access to a balcony overlooking the garden and the communal pool, which is currently undergoing refurbishment. Further features include an underground parking space and a storage room which are included in the purchase price.

Playa de Palma search for property MAL-121267

Your home. Our passion.

Living area

Terrace

Dining area

Kitchen

Bedroom

Bedroom