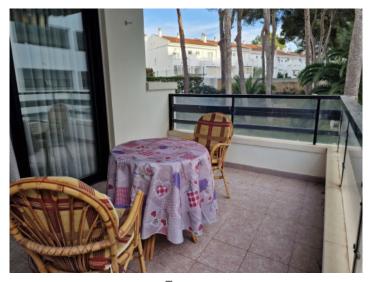

Entry is via a small entrance hall/cloakroom leading to the living/dining area and to a separate kitchen with adjoining utility room.

The living/dining room has access to a balcony overlooking the garden and the communal pool, which is currently undergoing refurbishment. Further features include an underground parking space and a storage room which are included in the purchase price.