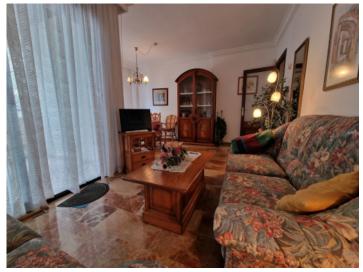

Entry is via a small entrance hall/cloakroom leading to the living/dining area and to a separate kitchen with adjoining utility room.

The living/dining room has access to a balcony overlooking the garden and the communal pool, which is currently undergoing refurbishment. Further features include an underground parking space and a storage room which are included in the purchase price.