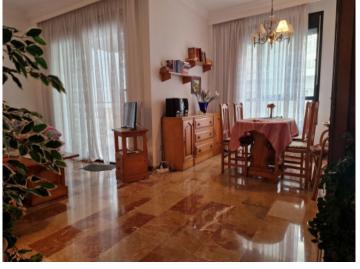

Entry is via a small entrance hall/cloakroom leading to the living/dining area and to a separate kitchen with adjoining utility room.

The living/dining room has access to a balcony overlooking the garden and the communal pool, which is currently undergoing refurbishment. Further features include an underground parking space and a storage room which are included in the purchase price.