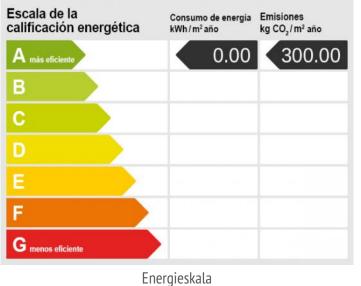

Comfortable sea-view apartment in S'Arenal only a few steps from the beach

| constructed area:<br>bedrooms: | 136 m²<br>3  | swimming pool:<br>energy certificate: | √<br>a    |
|--------------------------------|--------------|---------------------------------------|-----------|
| bathrooms:                     | 2            |                                       |           |
| balcony/terrace:               | $\checkmark$ |                                       |           |
| sea view:                      | $\checkmark$ | price:                                | € 460,000 |
|                                |              |                                       |           |