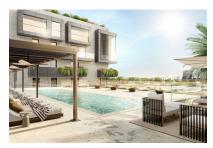

Features include air conditioning, underfloor heating, electric blinds and motorized windows, smart home, CCTV - CCTV system, an energy-efficient lighting concept and a storage room.

The community area offers a lounge, an infinity pool, a gym, spa rooms, concierge service, a cinema room and a golf simulator.

Inviting pool area

Beautifully planted communal area

Private roof terrace

Roof terrace with luxurious lounge area

Bright living area

Living and dining area with access to a terrace

Kitchen and dining area

Golf simulator