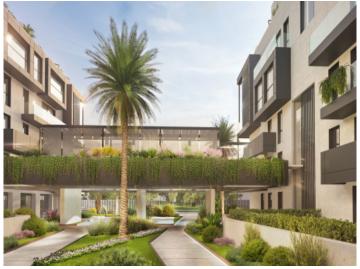

The penthouse is located on the third floor and extends over a generously constructed area of 248.18 sqm. It offers 3 bedrooms and 3 bathrooms, 2 of which are en suite. An absolute highlight is the private roof terrace with an impressive area of 98.65 sqm, which offers plenty of space to relax and enjoy.

Inviting pool area

Beautifully planted communal area

Private roof terrace

Roof terrace with luxurious lounge area

Bright living area

Living and dining area with access to a terrace

Kitchen and dining area

Golf simulator