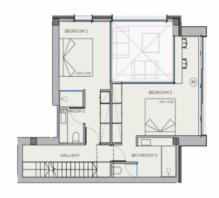

The penthouse is located on the third floor and extends over a generously constructed area of 248.18 sqm. It offers 3 bedrooms and 3 bathrooms, 2 of which are en suite. An absolute highlight is the private roof terrace with an impressive area of 98.65 sqm, which offers plenty of space to relax and enjoy.

Massage room

Hammam sauna

Alternative view of the pool

Access to the complex

Floor plan

Floor plan

Floor plan