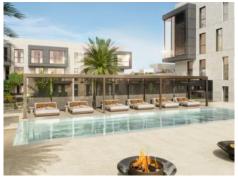

Features include air conditioning, underfloor heating, electric blinds and motorized windows, smart home, CCTV - CCTV system, an energy-efficient lighting concept and a storage room.

The community area offers a lounge, an infinity pool, a gym, spa rooms, concierge service, a cinema room and a golf simulator.

Inviting pool area

Beautifully planted communal area

Private roof terrace

Roof terrace with luxurious lounge area

Bright living area

Living and dining area with access to a terrace

Kitchen and dining area

Golf simulator