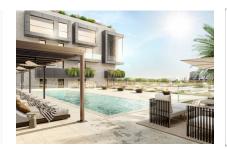

Features include air conditioning, underfloor heating, electric blinds and motorized windows, smart home, CCTV - CCTV system, an energy-efficient lighting concept and a storage room.

The community area offers a lounge, an infinity pool, a gym, spa rooms, concierge service, a cinema room and a golf simulator.

Inviting pool area

Beautifully planted communal area

Private roof terrace

Roof terrace with luxurious lounge area

Bright living area

Living and dining area with access to a terrace

Kitchen and dining area

Golf simulator