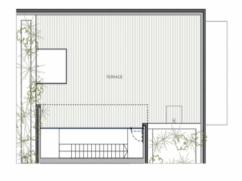

The penthouse is located on the third floor and extends over a generously constructed area of 248.18 sqm. It offers 3 bedrooms and 3 bathrooms, 2 of which are en suite. An absolute highlight is the private roof terrace with an impressive area of 98.65 sqm, which offers plenty of space to relax and enjoy.

Massage room

Hammam sauna

Alternative view of the pool

Access to the complex

Floor plan

Floor plan

Floor plan