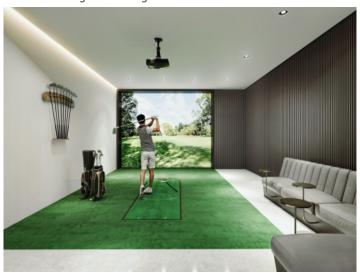

Features include air conditioning, underfloor heating, electric blinds and motorized windows, smart home, CCTV - CCTV system, an energy-efficient lighting concept and a storage room.

The community area offers a lounge, an infinity pool, a gym, spa rooms, concierge service, a cinema room and a golf simulator.

Inviting pool area

Beautifully planted communal area

Private roof terrace

Roof terrace with luxurious lounge area

Bright living area

Living and dining area with access to a terrace

Kitchen and dining area

Golf simulator