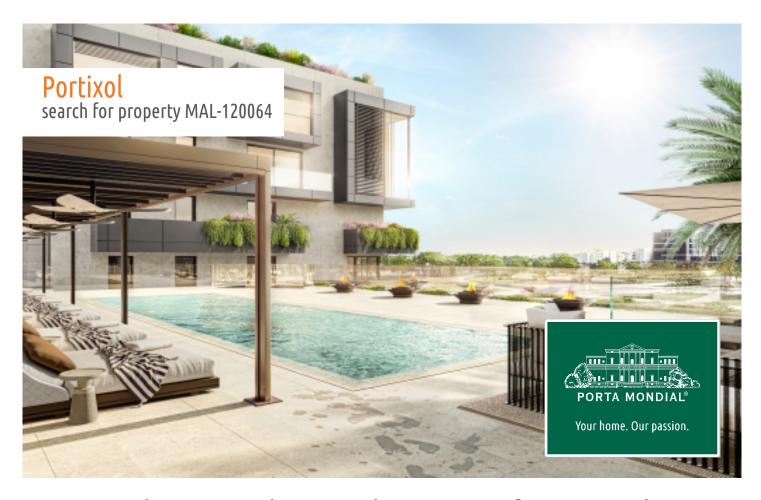

#### **Details:**

In Nou Llevant, near Portixol, overlooking the lively and elegant district and within walking distance of the port, a unique and spectacular construction project with 65 units is currently under construction. Here, people who love something special will find a home that is impressive in many respects. Each residential unit is absolutely unique and impresses with the highest construction quality, innovative design, modern technology and forward-looking sustainability.

Features include air conditioning, underfloor heating, electric blinds and motorized windows, smart home, CCTV - CCTV system, an energy-efficient lighting concept and a storage room.

The community area offers a lounge, an infinity pool, a gym, spa rooms, concierge service, a cinema room and a golf simulator.

Inviting pool area

Beautifully planted communal area

Private roof terrace

Roof terrace with luxurious lounge area

Bright living area

Living and dining area with access to a terrace

Kitchen and dining area

Golf simulator