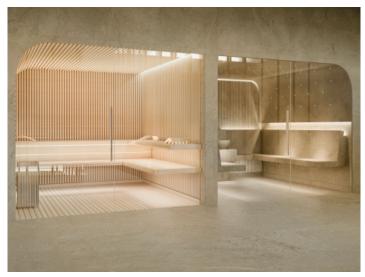

Features include air conditioning, underfloor heating, electric blinds and motorized windows, smart home, CCTV - CCTV system, an energy-efficient lighting concept and a storage room.

The community area offers a lounge, an infinity pool, a gym, spa rooms, concierge service, a cinema room and a golf simulator.

Massage room

Hammam sauna

Alternative view of the pool

Access to the complex

Floor plan

Floor plan

Floor plan