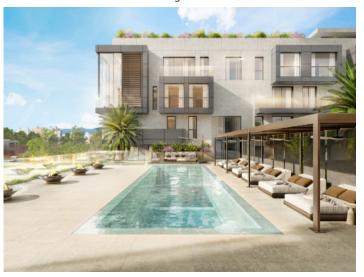

Features include air conditioning, underfloor heating, electric blinds and motorized windows, smart home, CCTV - CCTV system, an energy-efficient lighting concept and a storage room.

The community area offers a lounge, an infinity pool, a gym, spa rooms, concierge service, a cinema room and a golf simulator.

Inviting pool area

Beautifully planted communal area

Private roof terrace

Roof terrace with luxurious lounge area

Bright living area

Living and dining area with access to a terrace

Kitchen and dining area

Golf simulator