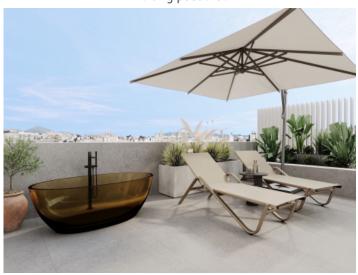

The penthouse is located on the third floor and extends over a generously constructed area of 248.18 sqm. It offers 3 bedrooms and 3 bathrooms, 2 of which are en suite. An absolute highlight is the private roof terrace with an impressive area of 98.65 sqm, which offers plenty of space to relax and enjoy.

Inviting pool area

Beautifully planted communal area

Private roof terrace

Roof terrace with luxurious lounge area

Bright living area

Living and dining area with access to a terrace

Kitchen and dining area

Golf simulator