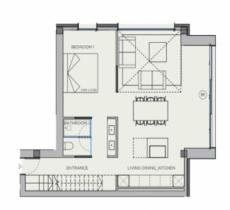

The penthouse is located on the third floor and extends over a generously constructed area of 248.18 sqm. It offers 3 bedrooms and 3 bathrooms, 2 of which are en suite. An absolute highlight is the private roof terrace with an impressive area of 98.65 sqm, which offers plenty of space to relax and enjoy.

Massage room

Hammam sauna

Alternative view of the pool

Access to the complex

Floor plan

Floor plan

Floor plan