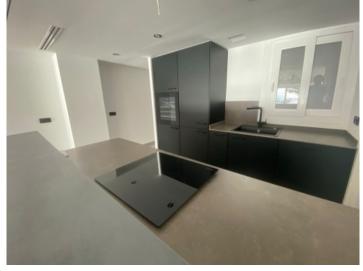

The spacious apartment consists of a large living/dining area with a modern open kitchen and lovely balcony, 3 double bedrooms, and 2 bathrooms.

Adjoining the kitchen is a utility room with a water decalcification system and filter, and a concealed air conditioning system rounds off this exceptional offer.

apartment, Playa de Palma

Living area

Living area

Kitchen

Kitchen

Bedroom

Bedroom

Bedroom