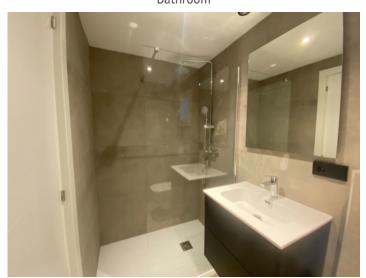

The spacious apartment consists of a large living/dining area with a modern open kitchen and lovely balcony, 3 double bedrooms, and 2 bathrooms.

Adjoining the kitchen is a utility room with a water decalcification system and filter, and a concealed air conditioning system rounds off this exceptional offer.

Bathroom

Bathroom Bathroom

| Escala de la<br>calificación energética | Consumo de energía<br>kWh/m² año | Emisiones<br>kg CO <sub>2</sub> /m² año |
|-----------------------------------------|----------------------------------|-----------------------------------------|
| A más eficiente                         |                                  |                                         |
| В                                       |                                  |                                         |
| С                                       |                                  |                                         |
| D                                       |                                  |                                         |
| E                                       | 179.50                           |                                         |
| F                                       |                                  | 52.40                                   |
| <b>G</b> menos eficiente                | •                                |                                         |