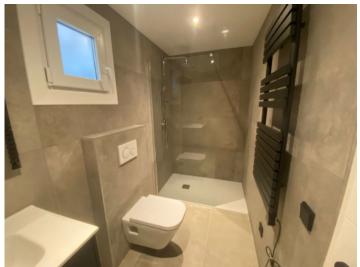

The spacious apartment consists of a large living/dining area with a modern open kitchen and lovely balcony, 3 double bedrooms, and 2 bathrooms.

Adjoining the kitchen is a utility room with a water decalcification system and filter, and a concealed air conditioning system rounds off this exceptional offer.

Bathroom

Bathroom Bathroom

| Escala de la<br>calificación energética | Consumo de energía<br>kWh/m² año | Emisiones<br>kg CO <sub>2</sub> /m² año |
|-----------------------------------------|----------------------------------|-----------------------------------------|
| A más eficiente                         |                                  |                                         |
| В                                       |                                  |                                         |
| С                                       |                                  |                                         |
| D                                       |                                  |                                         |
| E                                       | 179.50                           |                                         |
| F                                       |                                  | 52.40                                   |
| <b>G</b> menos eficiente                | •                                |                                         |