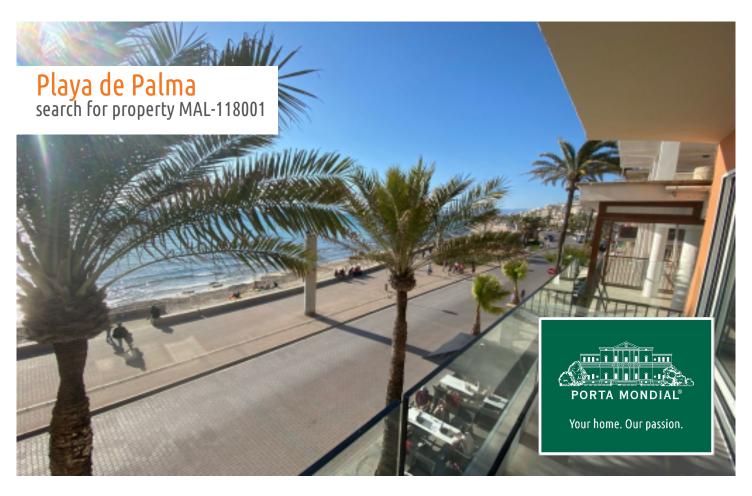

# Completely-renovated apartment on the first sea line on the Playa de Palma

constructed area: 126 m<sup>2</sup> swimming pool:

bedrooms: 3 energy certificate: f

bathrooms: 2

balcony/terrace: ✓

sea view: ✓ **price: € 790,000.-**

#### **Details:**

This second floor (with lift) apartment is situated right on the popular Playa de Palma and was completely renovated in 2022, including the renewal of all wiring and piping and an overhaul of the whole of the property bringing it up to modern technical standards.

### Location & surrounding area:

Las Maravillas is a quiet residential area, which is located at the famous beach Playa de Palma and is especially sought-after due to the proximity to the capital of Palma. The area is modern and very popular among residents.