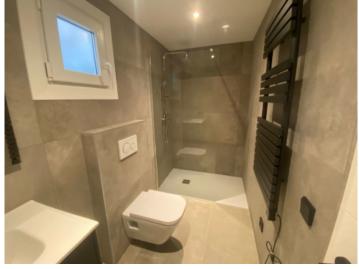

The spacious apartment consists of a large living/dining area with a modern open kitchen and lovely balcony, 3 double bedrooms, and 2 bathrooms.

Adjoining the kitchen is a utility room with a water decalcification system and filter, and a concealed air conditioning system rounds off this exceptional offer.

Bathroom

Bathroom Bathroom

| Escala de la<br>calificación energética | Consumo de energía<br>kWh/m² año | Emisiones<br>kg CO <sub>2</sub> /m² año |
|-----------------------------------------|----------------------------------|-----------------------------------------|
| A más eficiente                         |                                  |                                         |
| В                                       |                                  |                                         |
| С                                       |                                  |                                         |
| D                                       |                                  |                                         |
| E                                       | 179.50                           |                                         |
| F                                       |                                  | 52.40                                   |
| <b>G</b> menos eficiente                | •                                |                                         |