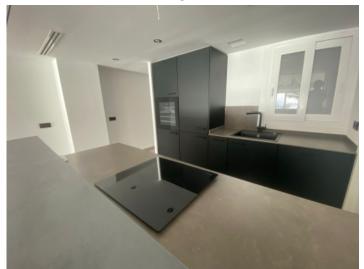

The spacious apartment consists of a large living/dining area with a modern open kitchen and lovely balcony, 3 double bedrooms, and 2 bathrooms.

Adjoining the kitchen is a utility room with a water decalcification system and filter, and a concealed air conditioning system rounds off this exceptional offer.

apartment, Playa de Palma

Living area

Living area

Kitchen

Kitchen

Bedroom

Bedroom

Bedroom