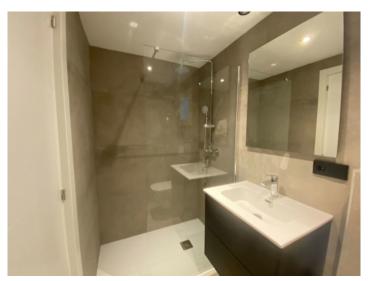

Bathroom

Bathroom Bathroom

| Escala de la<br>calificación energética | Consumo de energía<br>kWh/m² año | Emisiones<br>kg CO <sub>2</sub> /m² año |
|-----------------------------------------|----------------------------------|-----------------------------------------|
| A más eficiente                         |                                  |                                         |
| В                                       |                                  |                                         |
| С                                       |                                  |                                         |
| D                                       |                                  |                                         |
| E                                       | 179.50                           |                                         |
| F                                       |                                  | 52.40                                   |
| <b>G</b> menos eficiente                | •                                |                                         |

Bathroom

Energy certificate

| Escala de la calificación energética | Consumo de energia<br>kWh/m² año | Emisiones<br>kg CO <sub>2</sub> /m² año |
|--------------------------------------|----------------------------------|-----------------------------------------|
| A más eficiente                      |                                  |                                         |
| В                                    |                                  |                                         |
| С                                    |                                  |                                         |
| D                                    |                                  |                                         |
| E                                    | 179.50                           |                                         |
| F                                    |                                  | 52.40                                   |
| <b>G</b> menos eficiente             | •                                |                                         |