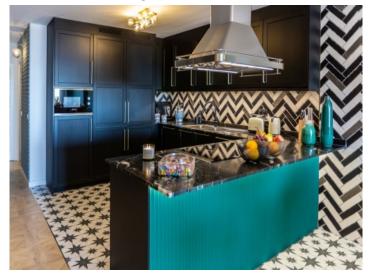

Its living space is distributed over 5 bedrooms, all with en-suite bathroom, a fully-equipped open kitchen and a living/dining room. From here, and also from 2 of the bedrooms there is access to a 22 sqm terrace offering views of the sea, the town and the Randa mountain.

# **El Terreno** search for property MAL-117372

Living area with sea views

Open living and dining area

Modern kitchen in black

One of 5 bedrooms

One of 5 bathrooms

Stylish bar next to the kitchen