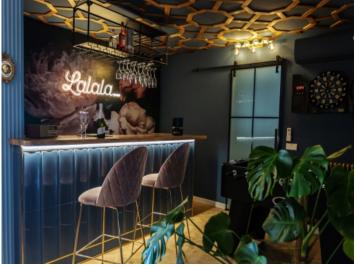

Highlights of the apartment are the choice of materials used, including wood, velvet and leather, and a social area with a bar and gaming area.

The apartment is offered for sale completely furnished, including a washing machine, drier, coffee maker etc.

# **El Terreno** search for property MAL-117372

Living area with sea views

Open living and dining area

Modern kitchen in black

One of 5 bedrooms

One of 5 bathrooms

Stylish bar next to the kitchen