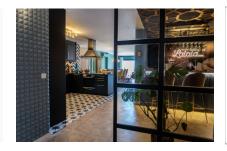

Its living space is distributed over 5 bedrooms, all with en-suite bathroom, a fully-equipped open kitchen and a living/dining room. From here, and also from 2 of the bedrooms there is access to a 22 sqm terrace offering views of the sea, the town and the Randa mountain.

Highlights of the apartment are the choice of materials used, including wood, velvet and leather, and a social area with a bar and gaming area.

The apartment is offered for sale completely furnished, including a washing machine, drier, coffee maker etc.

# **El Terreno** search for property MAL-117372

Living area with sea views

Open living and dining area

Modern kitchen in black

One of 5 bedrooms

One of 5 bathrooms

Stylish bar next to the kitchen