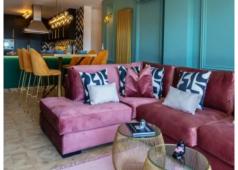

Highlights of the apartment are the choice of materials used, including wood, velvet and leather, and a social area with a bar and gaming area.

The apartment is offered for sale completely furnished, including a washing machine, drier, coffee maker etc.

# **El Terreno** search for property MAL-117372

Living area with sea views

Open living and dining area

Modern kitchen in black

One of 5 bedrooms

One of 5 bathrooms

Stylish bar next to the kitchen