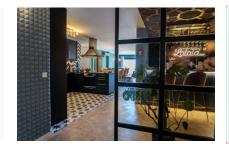

Its living space is distributed over 5 bedrooms, all with en-suite bathroom, a fully-equipped open kitchen and a living/dining room. From here, and also from 2 of the bedrooms there is access to a 22 sqm terrace offering views of the sea, the town and the Randa mountain.

Highlights of the apartment are the choice of materials used, including wood, velvet and leather, and a social area with a bar and gaming area.

The apartment is offered for sale completely furnished, including a washing machine, drier, coffee maker etc.

# **El Terreno** search for property MAL-117372

Living area with sea views

Open living and dining area

Modern kitchen in black

One of 5 bedrooms

One of 5 bathrooms

Stylish bar next to the kitchen