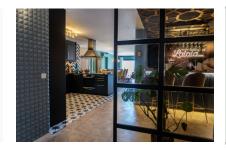

Its living space is distributed over 5 bedrooms, all with en-suite bathroom, a fully-equipped open kitchen and a living/dining room. From here, and also from 2 of the bedrooms there is access to a 22 sqm terrace offering views of the sea, the town and the Randa mountain.

Highlights of the apartment are the choice of materials used, including wood, velvet and leather, and a social area with a bar and gaming area.

The apartment is offered for sale completely furnished, including a washing machine, drier, coffee maker etc.

# **El Terreno** search for property MAL-117372

Living area with sea views

Open living and dining area

Modern kitchen in black

One of 5 bedrooms

One of 5 bathrooms

Stylish bar next to the kitchen