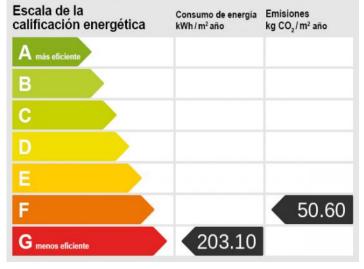

### Unique apartment with sea views in El Terreno

constructed area: 246 m<sup>2</sup> swimming pool:

bedrooms: 5 energy certificate: f

bathrooms: 5

balcony/terrace: ✓

sea view: ✓ **price: € 1,150,000.-**

# **El Terreno** search for property MAL-117372

Inviting entrance area

Beautiful balcony

Views as far as the sea

Energy certificate