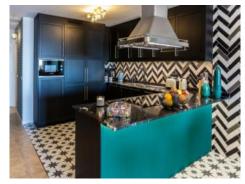

Its living space is distributed over 5 bedrooms, all with en-suite bathroom, a fully-equipped open kitchen and a living/dining room. From here, and also from 2 of the bedrooms there is access to a 22 sqm terrace offering views of the sea, the town and the Randa mountain.

# **El Terreno** search for property MAL-117372

Living area with sea views

Open living and dining area

Modern kitchen in black

One of 5 bedrooms

One of 5 bathrooms

Stylish bar next to the kitchen