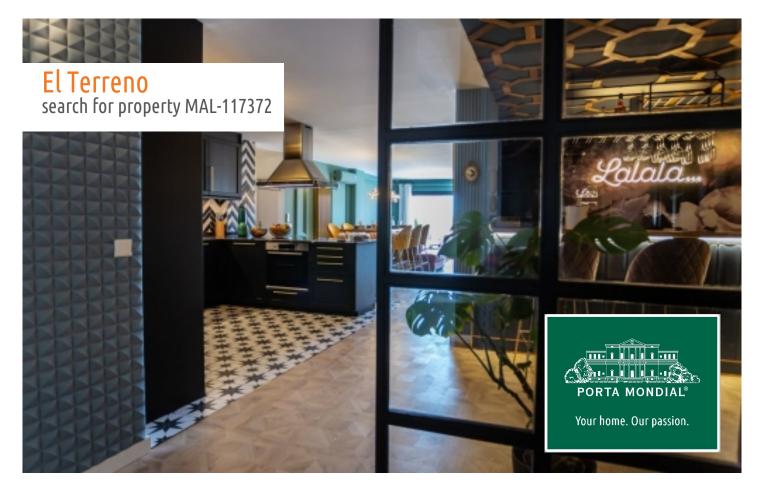

Highlights of the apartment are the choice of materials used, including wood, velvet and leather, and a social area with a bar and gaming area.

The apartment is offered for sale completely furnished, including a washing machine, drier, coffee maker etc.

# **El Terreno** search for property MAL-117372

Living area with sea views

Open living and dining area

Modern kitchen in black

One of 5 bedrooms

One of 5 bathrooms

Stylish bar next to the kitchen