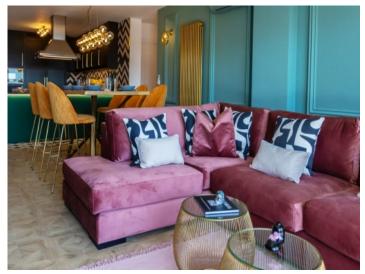

Its living space is distributed over 5 bedrooms, all with en-suite bathroom, a fully-equipped open kitchen and a living/dining room. From here, and also from 2 of the bedrooms there is access to a 22 sqm terrace offering views of the sea, the town and the Randa mountain.

Highlights of the apartment are the choice of materials used, including wood, velvet and leather, and a social area with a bar and gaming area.

The apartment is offered for sale completely furnished, including a washing machine, drier, coffee maker etc.

# **El Terreno** search for property MAL-117372

Living area with sea views

Open living and dining area

Modern kitchen in black

One of 5 bedrooms

One of 5 bathrooms

Stylish bar next to the kitchen