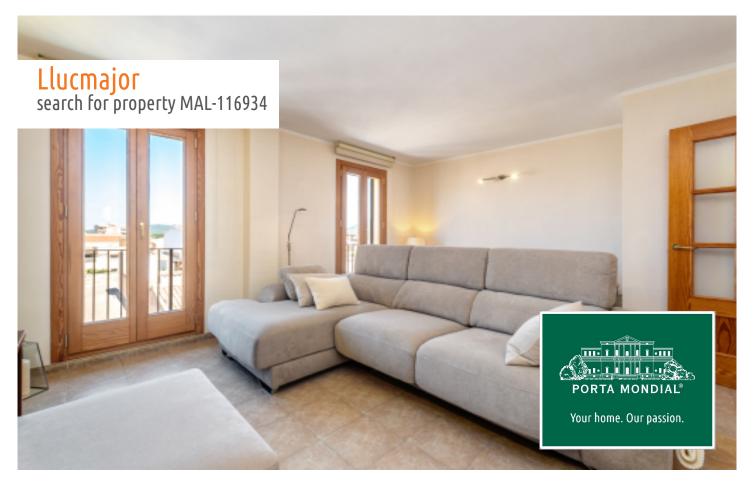

Charming town-apartment in a quiet street in Llucmajor

| constructed area:<br>bedrooms:<br>bathrooms:<br>balcony/terrace: | 86 m²<br>2<br>√ | swimming pool:<br>energy certificate: | -<br>in process |
|------------------------------------------------------------------|-----------------|---------------------------------------|-----------------|
| sea view:                                                        | -               | price:                                | € 200,000       |

## **Details:**

This attractive city-apartment is located in a well-maintained building on a quiet street only a short walk away from the Plaza.

The building was built in 2007 and has a lift.

Although relatively compact the apartment is small but charming and consists of 2 bedrooms, 2 bathrooms, a living/dining area with balcony, a kitchen and a laundry room with a total of 86 sqm constructed area.

The apartment is in very good, well maintained condition and is equipped with hot/cold air conditioning and double-glazed aluminum windows.

Ancillary costs are 60 € per month, and If required a parking space can be rented for 50 € per month.