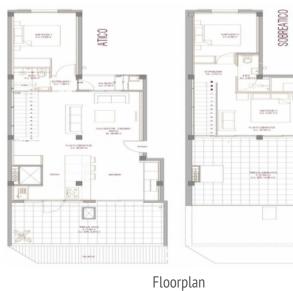

## **Details:**

This modern duplex penthouse with its 2 large sunny terraces is situated in a very desirable district of Palma with restaurants, shops, and a wide choice of diverse amenities.

On the entrance level is the elegant living room and open kitchen, fully equipped with high-quality appliances and very beautiful marble floors. Both rooms access a lovely 18 sqm terrace which allows the entry of ample natural light offering the possibility to spend pleasant time with family and friends. A bedroom with en-suite bathroom and a utility room complete this level.

An elegant, self-supporting iron staircase leads to the upper level with 2 bedrooms, one with a dressing room, a bathroom, and a 30 sqm terrace with a winter-garden with sliding glass frontages.

Further features include marble floors, double-glazed aluminium windows, pre-equipment for heating including existing radiators, and pre-equipment for air conditioning. The property is completely acoustically and thermically insulated, and the bedrooms have Mallorcan window shutters and fitted wardrobes.