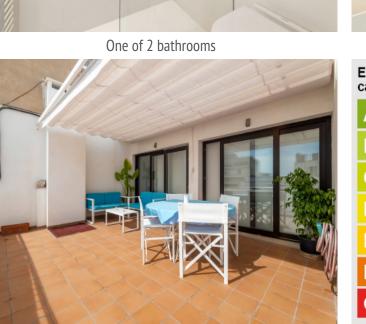

One of 3 bedrooms

Palma City search for property MAL-115714

Your home. Our passion.

Spacious sun terrace

One of 2 bathrooms

| Escala de la<br>calificación energética | Consumo de energia<br>kWh/m² año | Emisiones<br>kg CO <sub>2</sub> /m² año |
|-----------------------------------------|----------------------------------|-----------------------------------------|
| A más eficiente                         |                                  |                                         |
| В                                       |                                  |                                         |
| С                                       | 50.26                            | 12.90                                   |
| D                                       |                                  |                                         |
| E                                       |                                  |                                         |
| F                                       |                                  |                                         |
| G menos eficiente                       | •                                |                                         |