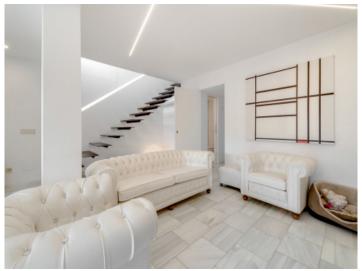

An elegant, self-supporting iron staircase leads to the upper level with 2 bedrooms, one with a dressing room, a bathroom, and a 30 sqm terrace with a winter-garden with sliding glass frontages.

Further features include marble floors, double-glazed aluminium windows, pre-equipment for heating including existing radiators, and pre-equipment for air conditioning. The property is completely acoustically and thermically insulated, and the bedrooms have Mallorcan window shutters and fitted wardrobes.

Palma City search for property MAL-115714

Your home. Our passion.

Modern kitchen with terrace access

Adjoining, open living area

Living area with stairs to the upper floor

One of 3 bedrooms

One of 3 bedrooms