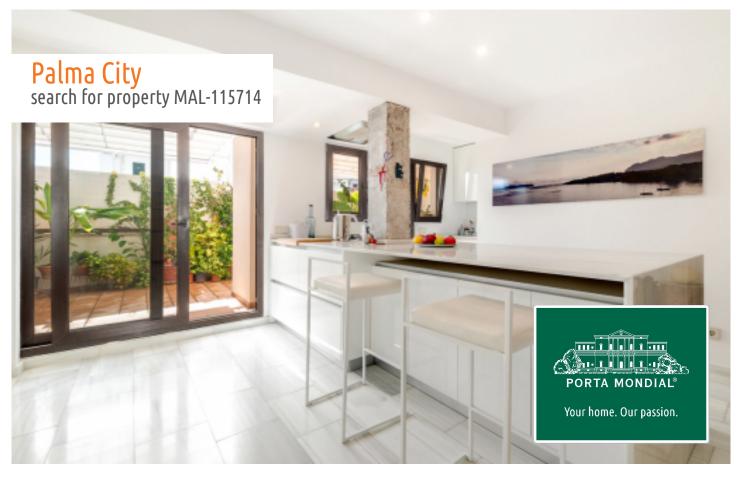

Palma City search for property MAL-115714

## **Details:**

This modern duplex penthouse with its 2 large sunny terraces is situated in a very desirable district of Palma with restaurants, shops, and a wide choice of diverse amenities.

On the entrance level is the elegant living room and open kitchen, fully equipped with high-quality appliances and very beautiful marble floors. Both rooms access a lovely 18 sqm terrace which allows the entry of ample natural light offering the possibility to spend pleasant time with family and friends. A bedroom with en-suite bathroom and a utility room complete this level.

Palma City search for property MAL-115714

Your home. Our passion.

Modern kitchen with terrace access

Adjoining, open living area

Living area with stairs to the upper floor

One of 3 bedrooms

One of 3 bedrooms