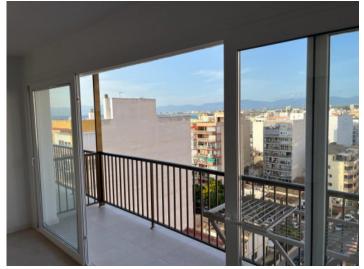

The approx. 6 sqm balcony has ample space for a small table and chairs and invites you to enjoy the views over the sea.

Living and dining area

Dining area and kitchen

Dining area and kitchen

Dining area and kitchen

Dining area and kitchen

Bedroom

Bedroom

Balcony

Balcony

View

View

View

View

| Escala de la calificación energética | Consumo de energía<br>kWh/m² año | Emisiones<br>kg CO <sub>2</sub> /m² año |
|--------------------------------------|----------------------------------|-----------------------------------------|
| A más eficiente                      |                                  |                                         |
| В                                    |                                  |                                         |
| С                                    |                                  |                                         |
| D                                    |                                  |                                         |
| E                                    |                                  |                                         |
| F                                    |                                  |                                         |
| G menos eficiente                    | 274.10                           | 73.60                                   |