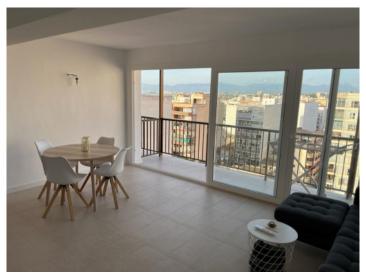

#### **Details:**

This 10th floor penthouse apartment is situated on the 2nd sea line above the marina of El Arenal, not far from the beach.

Two newly-installed lifts access the apartment. Its 75 sqm of living space is distributed over a double bedroom, a single bedroom, a bathroom, a separate fitted kitchen and a large, bright living/dining area which is fitted with panorama windows providing beautiful views over the rooftops of Arenal as far as the Tramuntana mountains.

The approx. 6 sqm balcony has ample space for a small table and chairs and invites you to enjoy the views over the sea.

Living area with large window facade

Vews as far as the sea

Balcony access

Living area and balcony

Living area and balcony

Living and dining area

Living and dining area

Living and dining area