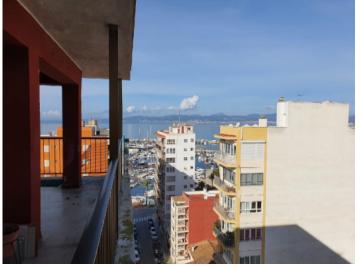

#### **Details:**

This 10th floor penthouse apartment is situated on the 2nd sea line above the marina of El Arenal, not far from the beach.

Two newly-installed lifts access the apartment. Its 75 sqm of living space is distributed over a double bedroom, a single bedroom, a bathroom, a separate fitted kitchen and a large, bright living/dining area which is fitted with panorama windows providing beautiful views over the rooftops of Arenal as far as the Tramuntana mountains.

The approx. 6 sqm balcony has ample space for a small table and chairs and invites you to enjoy the views over the sea.

Balcony

View

View

View

View

| Escala de la calificación energética | Consumo de energía<br>kWh/m² año | Emisiones<br>kg CO <sub>2</sub> /m² año |
|--------------------------------------|----------------------------------|-----------------------------------------|
| A más eficiente                      |                                  |                                         |
| В                                    |                                  |                                         |
| С                                    |                                  |                                         |
| D                                    |                                  |                                         |
| E                                    |                                  |                                         |
| F                                    |                                  |                                         |
| G menos eficiente                    | 274.10                           | 73.60                                   |