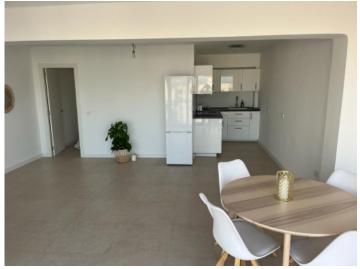

#### **Details:**

This 10th floor penthouse apartment is situated on the 2nd sea line above the marina of El Arenal, not far from the beach.

Two newly-installed lifts access the apartment. Its 75 sqm of living space is distributed over a double bedroom, a single bedroom, a bathroom, a separate fitted kitchen and a large, bright living/dining area which is fitted with panorama windows providing beautiful views over the rooftops of Arenal as far as the Tramuntana mountains.

Living and dining area

Dining area and kitchen

Dining area and kitchen

Dining area and kitchen

Dining area and kitchen

Bedroom

Bedroom

Balcony