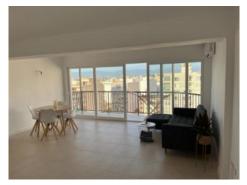

#### **Details:**

This 10th floor penthouse apartment is situated on the 2nd sea line above the marina of El Arenal, not far from the beach.

Two newly-installed lifts access the apartment. Its 75 sqm of living space is distributed over a double bedroom, a single bedroom, a bathroom, a separate fitted kitchen and a large, bright living/dining area which is fitted with panorama windows providing beautiful views over the rooftops of Arenal as far as the Tramuntana mountains.

Living area with large window facade

Vews as far as the sea

Balcony access

Living area and balcony

Living area and balcony

Living and dining area

Living and dining area

Living and dining area