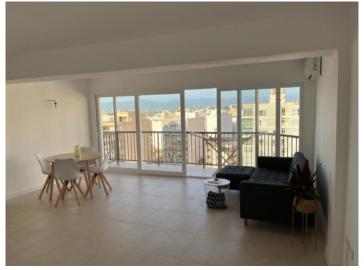

#### **Details:**

This 10th floor penthouse apartment is situated on the 2nd sea line above the marina of El Arenal, not far from the beach.

Two newly-installed lifts access the apartment. Its 75 sqm of living space is distributed over a double bedroom, a single bedroom, a bathroom, a separate fitted kitchen and a large, bright living/dining area which is fitted with panorama windows providing beautiful views over the rooftops of Arenal as far as the Tramuntana mountains.

Living area with large window facade

Vews as far as the sea

Balcony access

Living area and balcony

Living area and balcony

Living and dining area

Living and dining area

Living and dining area

Living and dining area

Dining area and kitchen

Dining area and kitchen

Dining area and kitchen

Dining area and kitchen

Bedroom

Bedroom

Balcony