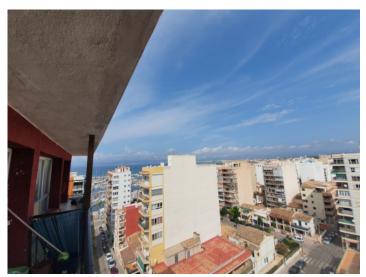

#### **Details:**

This 10th floor penthouse apartment is situated on the 2nd sea line above the marina of El Arenal, not far from the beach.

Two newly-installed lifts access the apartment. Its 75 sqm of living space is distributed over a double bedroom, a single bedroom, a bathroom, a separate fitted kitchen and a large, bright living/dining area which is fitted with panorama windows providing beautiful views over the rooftops of Arenal as far as the Tramuntana mountains.

Balcony

View

View

View

View

| Escala de la calificación energética | Consumo de energía<br>kWh/m² año | Emisiones<br>kg CO <sub>2</sub> /m² año |
|--------------------------------------|----------------------------------|-----------------------------------------|
| A más eficiente                      |                                  |                                         |
| В                                    |                                  |                                         |
| С                                    |                                  |                                         |
| D                                    |                                  |                                         |
| E                                    |                                  |                                         |
| F                                    |                                  |                                         |
| G menos eficiente                    | 274.10                           | 73.60                                   |