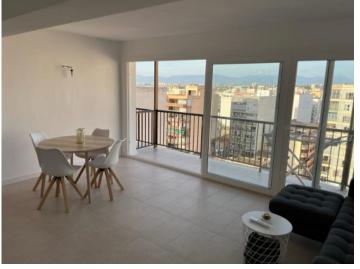

#### **Details:**

This 10th floor penthouse apartment is situated on the 2nd sea line above the marina of El Arenal, not far from the beach.

Two newly-installed lifts access the apartment. Its 75 sqm of living space is distributed over a double bedroom, a single bedroom, a bathroom, a separate fitted kitchen and a large, bright living/dining area which is fitted with panorama windows providing beautiful views over the rooftops of Arenal as far as the Tramuntana mountains.

Living area with large window facade

Vews as far as the sea

Balcony access

Living area and balcony

Living area and balcony

Living and dining area

Living and dining area

Living and dining area

Living and dining area

Dining area and kitchen

Dining area and kitchen

Dining area and kitchen

Dining area and kitchen

Bedroom

Bedroom

Balcony