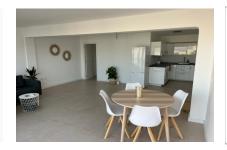

#### **Details:**

This 10th floor penthouse apartment is situated on the 2nd sea line above the marina of El Arenal, not far from the beach.

Two newly-installed lifts access the apartment. Its 75 sqm of living space is distributed over a double bedroom, a single bedroom, a bathroom, a separate fitted kitchen and a large, bright living/dining area which is fitted with panorama windows providing beautiful views over the rooftops of Arenal as far as the Tramuntana mountains.

Living and dining area

Dining area and kitchen

Dining area and kitchen

Dining area and kitchen

Dining area and kitchen

Bedroom

Bedroom

Balcony