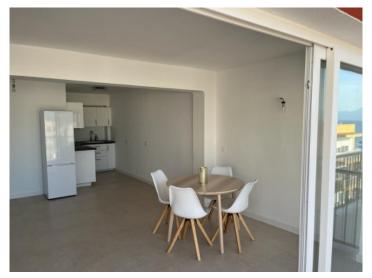

#### **Details:**

This 10th floor penthouse apartment is situated on the 2nd sea line above the marina of El Arenal, not far from the beach.

Two newly-installed lifts access the apartment. Its 75 sqm of living space is distributed over a double bedroom, a single bedroom, a bathroom, a separate fitted kitchen and a large, bright living/dining area which is fitted with panorama windows providing beautiful views over the rooftops of Arenal as far as the Tramuntana mountains.

Living area with large window facade

Vews as far as the sea

Balcony access

Living area and balcony

Living area and balcony

Living and dining area

Living and dining area

Living and dining area

Living and dining area

Dining area and kitchen

Dining area and kitchen

Dining area and kitchen

Dining area and kitchen

Bedroom

Bedroom

Balcony