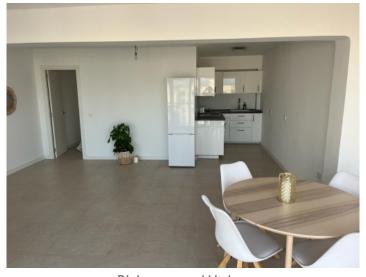

#### **Details:**

This 10th floor penthouse apartment is situated on the 2nd sea line above the marina of El Arenal, not far from the beach.

Two newly-installed lifts access the apartment. Its 75 sqm of living space is distributed over a double bedroom, a single bedroom, a bathroom, a separate fitted kitchen and a large, bright living/dining area which is fitted with panorama windows providing beautiful views over the rooftops of Arenal as far as the Tramuntana mountains.

Living and dining area

Dining area and kitchen

Dining area and kitchen

Dining area and kitchen

Dining area and kitchen

Bedroom

Bedroom

Balcony