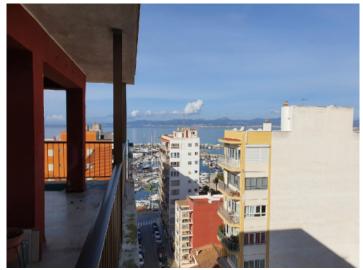

#### **Details:**

This 10th floor penthouse apartment is situated on the 2nd sea line above the marina of El Arenal, not far from the beach.

Two newly-installed lifts access the apartment. Its 75 sqm of living space is distributed over a double bedroom, a single bedroom, a bathroom, a separate fitted kitchen and a large, bright living/dining area which is fitted with panorama windows providing beautiful views over the rooftops of Arenal as far as the Tramuntana mountains.

The approx. 6 sqm balcony has ample space for a small table and chairs and invites you to enjoy the views over the sea.

Balcony

View

View

View

View

| Escala de la calificación energética | Consumo de energía<br>kWh/m² año | Emisiones<br>kg CO <sub>2</sub> /m² año |
|--------------------------------------|----------------------------------|-----------------------------------------|
| A más eficiente                      |                                  |                                         |
| В                                    |                                  |                                         |
| С                                    |                                  |                                         |
| D                                    |                                  |                                         |
| E                                    |                                  |                                         |
| F                                    |                                  |                                         |
| G menos eficiente                    | 274.10                           | 73.60                                   |