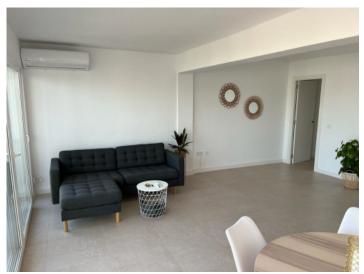

#### **Details:**

This 10th floor penthouse apartment is situated on the 2nd sea line above the marina of El Arenal, not far from the beach.

Two newly-installed lifts access the apartment. Its 75 sqm of living space is distributed over a double bedroom, a single bedroom, a bathroom, a separate fitted kitchen and a large, bright living/dining area which is fitted with panorama windows providing beautiful views over the rooftops of Arenal as far as the Tramuntana mountains.

Living area with large window facade

Vews as far as the sea

Balcony access

Living area and balcony

Living area and balcony

Living and dining area

Living and dining area

Living and dining area

Living and dining area

Dining area and kitchen

Dining area and kitchen

Dining area and kitchen

Dining area and kitchen

Bedroom

Bedroom

Balcony