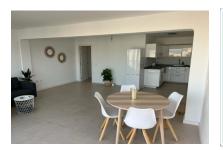

#### **Details:**

This 10th floor penthouse apartment is situated on the 2nd sea line above the marina of El Arenal, not far from the beach.

Two newly-installed lifts access the apartment. Its 75 sqm of living space is distributed over a double bedroom, a single bedroom, a bathroom, a separate fitted kitchen and a large, bright living/dining area which is fitted with panorama windows providing beautiful views over the rooftops of Arenal as far as the Tramuntana mountains.

Living area with large window facade

Vews as far as the sea

Balcony access

Living area and balcony

Living area and balcony

Living and dining area

Living and dining area

Living and dining area

Living and dining area

Dining area and kitchen

Dining area and kitchen

Dining area and kitchen

Dining area and kitchen

Bedroom

Bedroom

Balcony