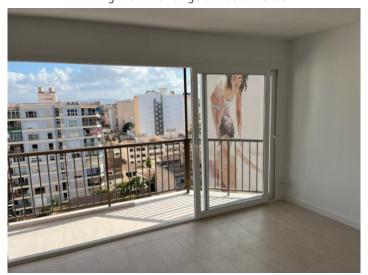

#### **Details:**

This 10th floor penthouse apartment is situated on the 2nd sea line above the marina of El Arenal, not far from the beach.

Two newly-installed lifts access the apartment. Its 75 sqm of living space is distributed over a double bedroom, a single bedroom, a bathroom, a separate fitted kitchen and a large, bright living/dining area which is fitted with panorama windows providing beautiful views over the rooftops of Arenal as far as the Tramuntana mountains.

The approx. 6 sqm balcony has ample space for a small table and chairs and invites you to enjoy the views over the sea.

Living area with large window facade

Vews as far as the sea

Balcony access

Living area and balcony

Living area and balcony

Living and dining area

Living and dining area

Living and dining area