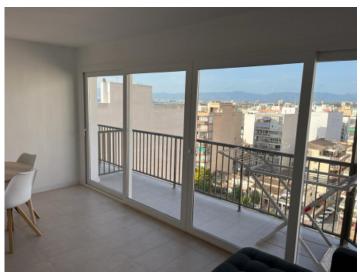

#### **Details:**

This 10th floor penthouse apartment is situated on the 2nd sea line above the marina of El Arenal, not far from the beach.

Two newly-installed lifts access the apartment. Its 75 sqm of living space is distributed over a double bedroom, a single bedroom, a bathroom, a separate fitted kitchen and a large, bright living/dining area which is fitted with panorama windows providing beautiful views over the rooftops of Arenal as far as the Tramuntana mountains.

The approx. 6 sqm balcony has ample space for a small table and chairs and invites you to enjoy the views over the sea.

Living area with large window facade

Vews as far as the sea

Balcony access

Living area and balcony

Living area and balcony

Living and dining area

Living and dining area

Living and dining area