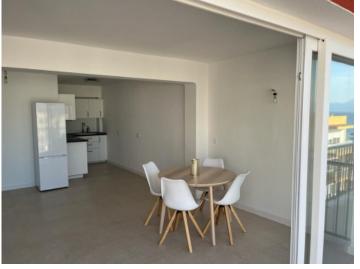

#### **Details:**

This 10th floor penthouse apartment is situated on the 2nd sea line above the marina of El Arenal, not far from the beach.

Two newly-installed lifts access the apartment. Its 75 sqm of living space is distributed over a double bedroom, a single bedroom, a bathroom, a separate fitted kitchen and a large, bright living/dining area which is fitted with panorama windows providing beautiful views over the rooftops of Arenal as far as the Tramuntana mountains.

The approx. 6 sqm balcony has ample space for a small table and chairs and invites you to enjoy the views over the sea.

Living and dining area

Dining area and kitchen

Dining area and kitchen

Dining area and kitchen

Dining area and kitchen

Bedroom

Bedroom

Balcony