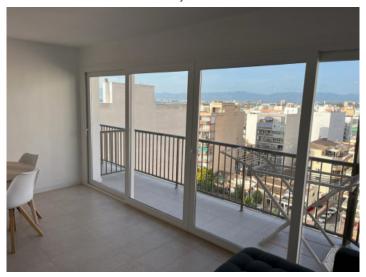

#### **Details:**

This 10th floor penthouse apartment is situated on the 2nd sea line above the marina of El Arenal, not far from the beach.

Two newly-installed lifts access the apartment. Its 75 sqm of living space is distributed over a double bedroom, a single bedroom, a bathroom, a separate fitted kitchen and a large, bright living/dining area which is fitted with panorama windows providing beautiful views over the rooftops of Arenal as far as the Tramuntana mountains.

The approx. 6 sqm balcony has ample space for a small table and chairs and invites you to enjoy the views over the sea.

Living area with large window facade

Vews as far as the sea

Balcony access

Living area and balcony

Living area and balcony

Living and dining area

Living and dining area

Living and dining area