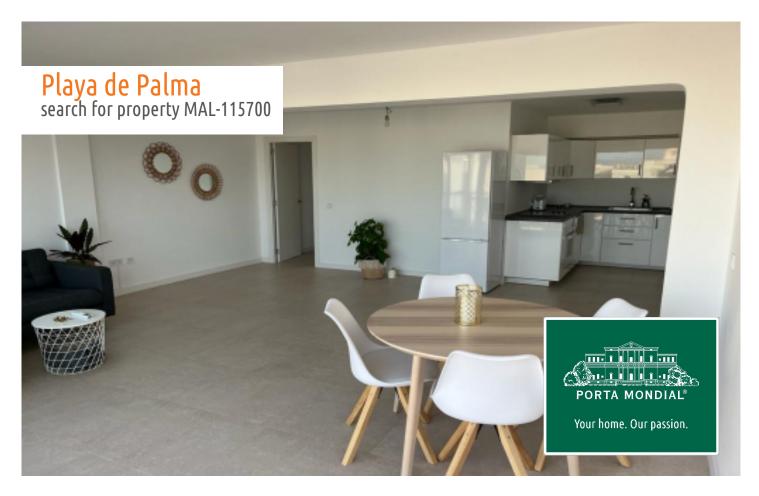

#### **Details:**

This 10th floor penthouse apartment is situated on the 2nd sea line above the marina of El Arenal, not far from the beach.

Two newly-installed lifts access the apartment. Its 75 sqm of living space is distributed over a double bedroom, a single bedroom, a bathroom, a separate fitted kitchen and a large, bright living/dining area which is fitted with panorama windows providing beautiful views over the rooftops of Arenal as far as the Tramuntana mountains.

Living and dining area

Dining area and kitchen

Dining area and kitchen

Dining area and kitchen

Dining area and kitchen

Bedroom

Bedroom

Balcony