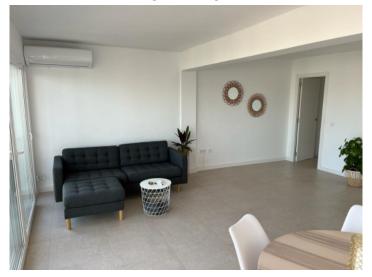

#### **Details:**

This 10th floor penthouse apartment is situated on the 2nd sea line above the marina of El Arenal, not far from the beach.

Two newly-installed lifts access the apartment. Its 75 sqm of living space is distributed over a double bedroom, a single bedroom, a bathroom, a separate fitted kitchen and a large, bright living/dining area which is fitted with panorama windows providing beautiful views over the rooftops of Arenal as far as the Tramuntana mountains.

Living area with large window facade

Vews as far as the sea

Balcony access

Living area and balcony

Living area and balcony

Living and dining area

Living and dining area

Living and dining area

Living and dining area

Dining area and kitchen

Dining area and kitchen

Dining area and kitchen

Dining area and kitchen

Bedroom

Bedroom

Balcony