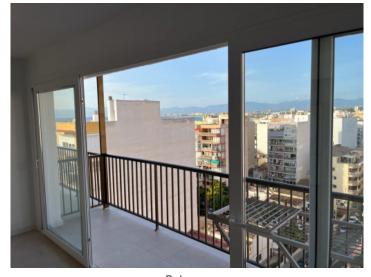

#### **Details:**

This 10th floor penthouse apartment is situated on the 2nd sea line above the marina of El Arenal, not far from the beach.

Two newly-installed lifts access the apartment. Its 75 sqm of living space is distributed over a double bedroom, a single bedroom, a bathroom, a separate fitted kitchen and a large, bright living/dining area which is fitted with panorama windows providing beautiful views over the rooftops of Arenal as far as the Tramuntana mountains.

The approx. 6 sqm balcony has ample space for a small table and chairs and invites you to enjoy the views over the sea.

Living area with large window facade

Vews as far as the sea

Balcony access

Living area and balcony

Living area and balcony

Living and dining area

Living and dining area

Living and dining area