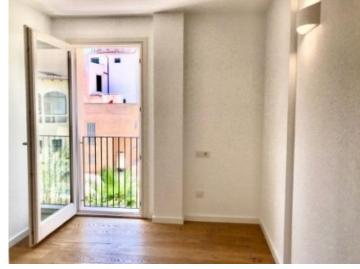

Its living space of approx. 90 sqm is distributed over a spacious living/dining area, a fully-equipped fitted kitchen, 2 bedrooms, a bathroom and a quest WC.

Further features of this completely renovated apartment include parquet floors, hot/cold air conditioning, double glazing and the communal pool.

#### Palma de Mallorca Old Town search for property MAL-115263

Living area

Kitchen

Bedroom

Bedroom