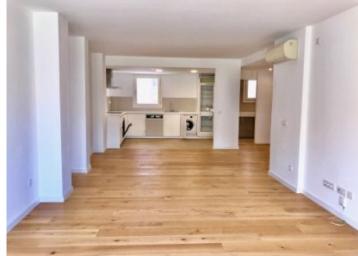

Its living space of approx. 90 sqm is distributed over a spacious living/dining area, a fully-equipped fitted kitchen, 2 bedrooms, a bathroom and a quest WC.

Further features of this completely renovated apartment include parquet floors, hot/cold air conditioning, double glazing and the communal pool.

#### Palma de Mallorca Old Town search for property MAL-115263

Living area

Kitchen

Bedroom

Bedroom