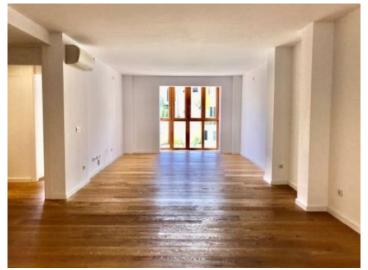

Its living space of approx. 90 sqm is distributed over a spacious living/dining area, a fully-equipped fitted kitchen, 2 bedrooms, a bathroom and a quest WC.

Further features of this completely renovated apartment include parquet floors, hot/cold air conditioning, double glazing and the communal pool.

#### Palma de Mallorca Old Town search for property MAL-115263

Living area

Kitchen

Bedroom

Bedroom