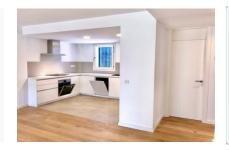

Its living space of approx. 90 sqm is distributed over a spacious living/dining area, a fully-equipped fitted kitchen, 2 bedrooms, a bathroom and a quest WC.

Further features of this completely renovated apartment include parquet floors, hot/cold air conditioning, double glazing and the communal pool.

#### Palma de Mallorca Old Town search for property MAL-115263

Living area

Kitchen

Bedroom

Bedroom