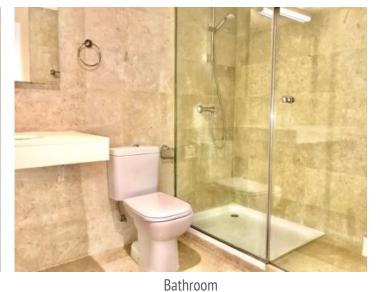

Its living space of approx. 90 sqm is distributed over a spacious living/dining area, a fully-equipped fitted kitchen, 2 bedrooms, a bathroom and a quest WC.

Further features of this completely renovated apartment include parquet floors, hot/cold air conditioning, double glazing and the communal pool.

## Palma de Mallorca Old Town search for property MAL-115263

Bathroom

View

View