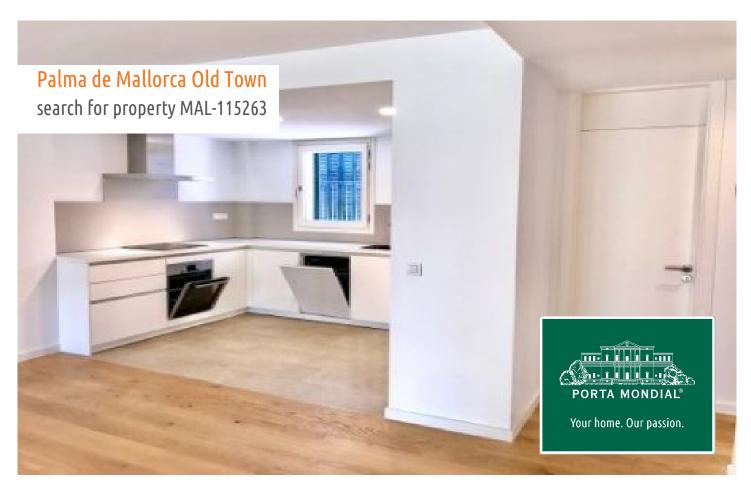

### Palma de Mallorca Old Town search for property MAL-115263

#### **Details:**

This unfurnished, first floor old-town apartment is situated in a very quiet residential complex with communal pool in Palma's exclusive Calatrava district. During an extensive and complete renovation of the complex in 2017 only the highest quality materials were used.

Its living space of approx. 90 sqm is distributed over a spacious living/dining area, a fully-equipped fitted kitchen, 2 bedrooms, a bathroom and a quest WC.

Further features of this completely renovated apartment include parquet floors, hot/cold air conditioning, double glazing and the communal pool.