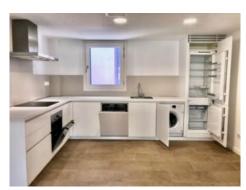

Its living space of approx. 90 sqm is distributed over a spacious living/dining area, a fully-equipped fitted kitchen, 2 bedrooms, a bathroom and a quest WC.

Further features of this completely renovated apartment include parquet floors, hot/cold air conditioning, double glazing and the communal pool.

#### Palma de Mallorca Old Town search for property MAL-115263

Living area

Kitchen

Bedroom

Bedroom