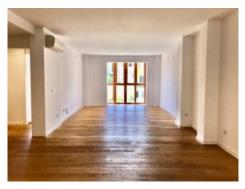

Its living space of approx. 90 sqm is distributed over a spacious living/dining area, a fully-equipped fitted kitchen, 2 bedrooms, a bathroom and a quest WC.

Further features of this completely renovated apartment include parquet floors, hot/cold air conditioning, double glazing and the communal pool.

#### Palma de Mallorca Old Town search for property MAL-115263

Living area

Kitchen

Bedroom

Bedroom