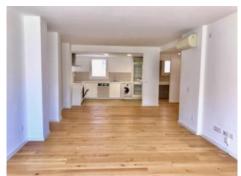

Its living space of approx. 90 sqm is distributed over a spacious living/dining area, a fully-equipped fitted kitchen, 2 bedrooms, a bathroom and a quest WC.

Further features of this completely renovated apartment include parquet floors, hot/cold air conditioning, double glazing and the communal pool.

#### Palma de Mallorca Old Town search for property MAL-115263

Living area

Kitchen

Bedroom

Bedroom