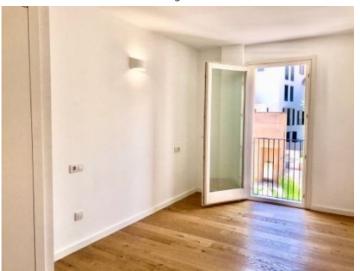

Its living space of approx. 90 sqm is distributed over a spacious living/dining area, a fully-equipped fitted kitchen, 2 bedrooms, a bathroom and a quest WC.

Further features of this completely renovated apartment include parquet floors, hot/cold air conditioning, double glazing and the communal pool.

#### Palma de Mallorca Old Town search for property MAL-115263

Living area

Kitchen

Bedroom

Bedroom