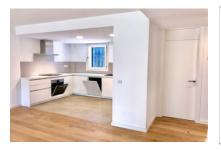

Its living space of approx. 90 sqm is distributed over a spacious living/dining area, a fully-equipped fitted kitchen, 2 bedrooms, a bathroom and a quest WC.

Further features of this completely renovated apartment include parquet floors, hot/cold air conditioning, double glazing and the communal pool.

#### Palma de Mallorca Old Town search for property MAL-115263

Living area

Kitchen

Bedroom

Bedroom