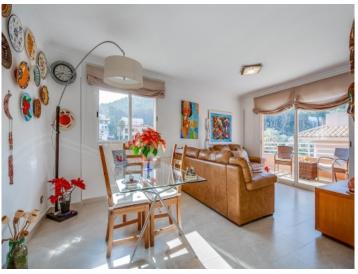

#### **Details:**

This charming 3-bedroom apartment is situated in the popular harbour of Port d'Andratx. Its living space of around 80 sqm is distributed over a bright kitchen, a lovely, open living/dining area, a guest WC, and 3 bedrooms, one of which has a bathroom en suite.

Your home. Our passion.

Large roof terrace with bbq area

Living area with balcony

Bright living and dining area

Kitchen with dining area

Bedroom with bathroom en suite

Shower bathroom en suite

PORTA MALLORQUINA • C./ COLOM 20 2°, 07001 PALMA, SPAIN TEL.: +34 971 698 242 • INFO@PORTAMALLORQUINA.COM • WWW.PORTAMALLORQUINA.COM