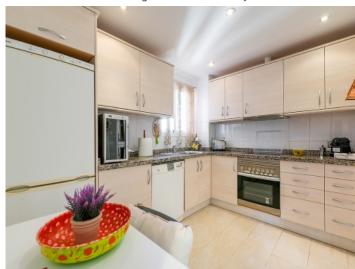

#### **Details:**

This charming 3-bedroom apartment is situated in the popular harbour of Port d'Andratx. Its living space of around 80 sqm is distributed over a bright kitchen, a lovely, open living/dining area, a guest WC, and 3 bedrooms, one of which has a bathroom en suite.

Your home. Our passion.

Large roof terrace with bbq area

Living area with balcony

Bright living and dining area

Kitchen with dining area

Bedroom with bathroom en suite

Shower bathroom en suite

PORTA MALLORQUINA • C./ COLOM 20 2°, 07001 PALMA, SPAIN TEL.: +34 971 698 242 • INFO@PORTAMALLORQUINA.COM • WWW.PORTAMALLORQUINA.COM