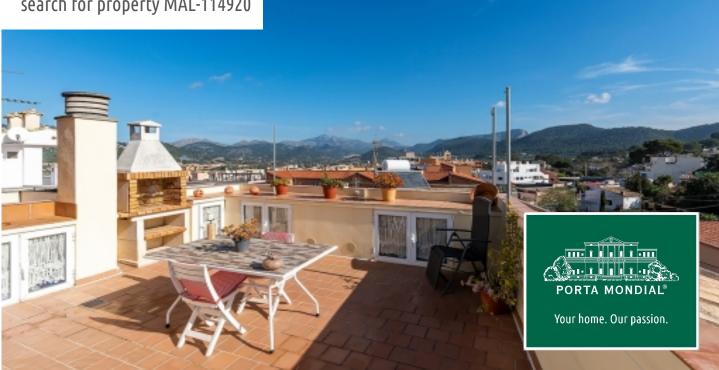

Charming apartment with roof terrace in Port d'Andratx

| constructed area:<br>bedrooms: | 78 m²<br>3   | swimming pool:<br>energy certificate: | -<br>e    |
|--------------------------------|--------------|---------------------------------------|-----------|
| bathrooms:                     | 2            |                                       |           |
| balcony/terrace:               | $\checkmark$ |                                       |           |
| sea view:                      | $\checkmark$ | price:                                | € 380,000 |

#### **Details:**

This charming 3-bedroom apartment is situated in the popular harbour of Port d'Andratx. Its living space of around 80 sqm is distributed over a bright kitchen, a lovely, open living/dining area, a guest WC, and 3 bedrooms, one of which has a bathroom en suite.

Its special charm is bestowed by ample natural light, and the inviting sea-view roof terrace.

Only a few minutes away by foot are numerous restaurants and small cafes

Further features include gas central heating and double glazing, and if required a garage parking space can be rented close by.