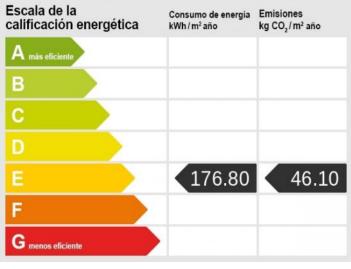

Charming apartment with roof terrace in Port d'Andratx

| constructed area:<br>bedrooms: | 78 m²<br>3   | swimming pool:<br>energy certificate: | -<br>e    |
|--------------------------------|--------------|---------------------------------------|-----------|
| bathrooms:                     | 2            |                                       |           |
| balcony/terrace:               | $\checkmark$ |                                       |           |
| sea view:                      | $\checkmark$ | price:                                | € 380,000 |

Your home. Our passion.

One of 3 bedrooms

One of 2 bathrooms

Covered balcony

Energy certificate

Fantastic mountain views