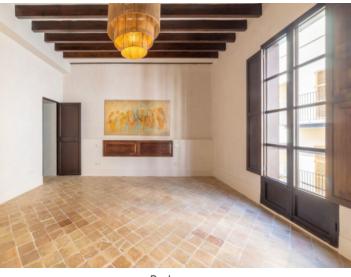

The lovely apartment combines a charming mix of traditional styles and modern loft character with its Mallorcan tiled floors, high ceilings with classic exposed ceiling beams, and original windows.

Further highlights are the 15 sqm terrace which is accessible from both the living area and one of the bedrooms, and the additional 22 sqm private roof terrace, both providing the perfect retreat after a long day or the ideal place to spend relaxing hours enjoying the Mallorcan sun.

Bedroom with oldtown charme

Large living area

Kitchen and dining area

Kitchen with plenty of storage space

Modern kitchen

PORTA MALLORQUINA • C./ COLOM 20 2°, 07001 PALMA, SPAIN TEL.: +34 971 698 242 • INFO@PORTAMALLORQUINA.COM • WWW.PORTAMALLORQUINA.COM