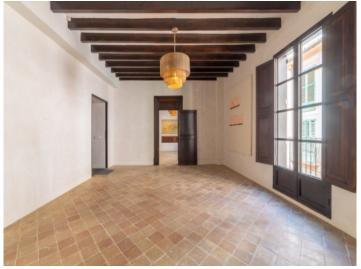

The lovely apartment combines a charming mix of traditional styles and modern loft character with its Mallorcan tiled floors, high ceilings with classic exposed ceiling beams, and original windows.

Further highlights are the 15 sqm terrace which is accessible from both the living area and one of the bedrooms, and the additional 22 sqm private roof terrace, both providing the perfect retreat after a long day or the ideal place to spend relaxing hours enjoying the Mallorcan sun.

# PORTA MONDIAL

Your home. Our passion.

One of 4 comfortable bedrooms

Bedroom with bathroom en suite

Gym or study room

Bathroom en suite

Original wooden beams and tiles

Bedroom