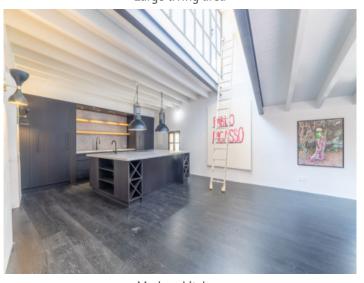

Its total constructed living area of 267 sqm features 4 large double bedrooms, 4 bathrooms, 2 of which are en suite, an openly-designed living/dining area with an impressive American kitchen, and an additional hobby room.

The lovely apartment combines a charming mix of traditional styles and modern loft character with its Mallorcan tiled floors, high ceilings with classic exposed ceiling beams, and original windows.

Further highlights are the 15 sqm terrace which is accessible from both the living area and one of the bedrooms, and the additional 22 sqm private roof terrace, both providing the perfect retreat after a long day or the ideal place to spend relaxing hours enjoying the Mallorcan sun.

Bedroom with oldtown charme

Large living area

Kitchen and dining area

Kitchen with plenty of storage space

Modern kitchen

PORTA MALLORQUINA • C./ COLOM 20 2°, 07001 PALMA, SPAIN TEL.: +34 971 698 242 • INFO@PORTAMALLORQUINA.COM • WWW.PORTAMALLORQUINA.COM