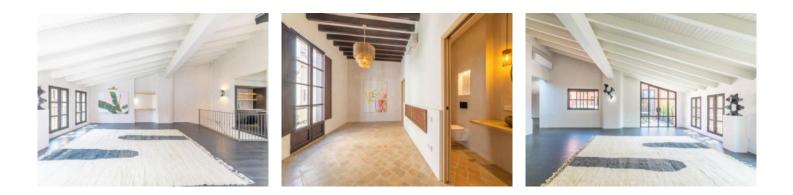

Its total constructed living area of 267 sqm features 4 large double bedrooms, 4 bathrooms, 2 of which are en suite, an openly-designed living/dining area with an impressive American kitchen, and an additional hobby room.

The lovely apartment combines a charming mix of traditional styles and modern loft character with its Mallorcan tiled floors, high ceilings with classic exposed ceiling beams, and original windows.

Further highlights are the 15 sqm terrace which is accessible from both the living area and one of the bedrooms, and the additional 22 sqm private roof terrace, both providing the perfect retreat after a long day or the ideal place to spend relaxing hours enjoying the Mallorcan sun.

# PORTA MONDIAL

Your home. Our passion.

One of 4 comfortable bedrooms

Bedroom with bathroom en suite

Gym or study room

Bathroom en suite

Original wooden beams and tiles

Bedroom