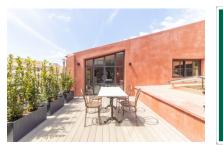

The lovely apartment combines a charming mix of traditional styles and modern loft character with its Mallorcan tiled floors, high ceilings with classic exposed ceiling beams, and original windows.

Further highlights are the 15 sqm terrace which is accessible from both the living area and one of the bedrooms, and the additional 22 sqm private roof terrace, both providing the perfect retreat after a long day or the ideal place to spend relaxing hours enjoying the Mallorcan sun.