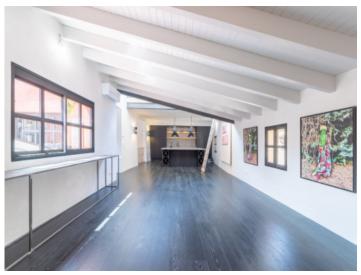

The lovely apartment combines a charming mix of traditional styles and modern loft character with its Mallorcan tiled floors, high ceilings with classic exposed ceiling beams, and original windows.

Further highlights are the 15 sqm terrace which is accessible from both the living area and one of the bedrooms, and the additional 22 sqm private roof terrace, both providing the perfect retreat after a long day or the ideal place to spend relaxing hours enjoying the Mallorcan sun.

Bedroom with oldtown charme

Large living area

Kitchen and dining area

Kitchen with plenty of storage space

Modern kitchen

PORTA MALLORQUINA • C./ COLOM 20 2°, 07001 PALMA, SPAIN TEL.: +34 971 698 242 • INFO@PORTAMALLORQUINA.COM • WWW.PORTAMALLORQUINA.COM