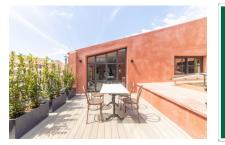

The lovely apartment combines a charming mix of traditional styles and modern loft character with its Mallorcan tiled floors, high ceilings with classic exposed ceiling beams, and original windows.

Further highlights are the 15 sqm terrace which is accessible from both the living area and one of the bedrooms, and the additional 22 sqm private roof terrace, both providing the perfect retreat after a long day or the ideal place to spend relaxing hours enjoying the Mallorcan sun.