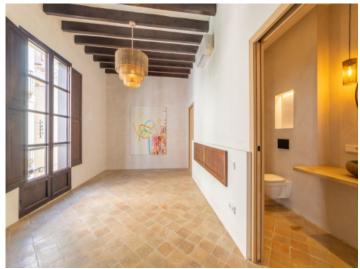

The lovely apartment combines a charming mix of traditional styles and modern loft character with its Mallorcan tiled floors, high ceilings with classic exposed ceiling beams, and original windows.

Further highlights are the 15 sqm terrace which is accessible from both the living area and one of the bedrooms, and the additional 22 sqm private roof terrace, both providing the perfect retreat after a long day or the ideal place to spend relaxing hours enjoying the Mallorcan sun.

# PORTA MONDIAL

Your home. Our passion.

One of 4 comfortable bedrooms

Bedroom with bathroom en suite

Gym or study room

Bathroom en suite

Original wooden beams and tiles

Bedroom