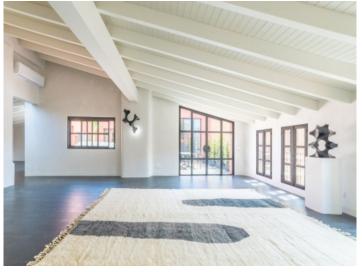

The lovely apartment combines a charming mix of traditional styles and modern loft character with its Mallorcan tiled floors, high ceilings with classic exposed ceiling beams, and original windows.

Further highlights are the 15 sqm terrace which is accessible from both the living area and one of the bedrooms, and the additional 22 sqm private roof terrace, both providing the perfect retreat after a long day or the ideal place to spend relaxing hours enjoying the Mallorcan sun.

Bedroom with oldtown charme

Large living area

Kitchen and dining area

Kitchen with plenty of storage space

Modern kitchen

PORTA MALLORQUINA • C./ COLOM 20 2°, 07001 PALMA, SPAIN TEL.: +34 971 698 242 • INFO@PORTAMALLORQUINA.COM • WWW.PORTAMALLORQUINA.COM