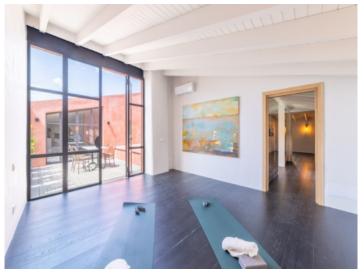

The lovely apartment combines a charming mix of traditional styles and modern loft character with its Mallorcan tiled floors, high ceilings with classic exposed ceiling beams, and original windows.

Further highlights are the 15 sqm terrace which is accessible from both the living area and one of the bedrooms, and the additional 22 sqm private roof terrace, both providing the perfect retreat after a long day or the ideal place to spend relaxing hours enjoying the Mallorcan sun.

# PORTA MONDIAL

Your home. Our passion.

One of 4 comfortable bedrooms

Bedroom with bathroom en suite

Gym or study room

Bathroom en suite

Original wooden beams and tiles

Bedroom