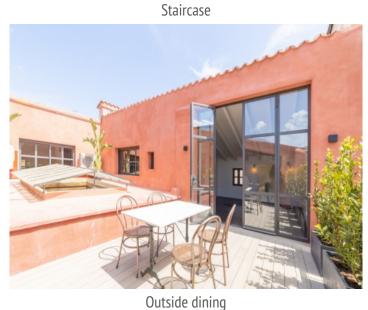

The lovely apartment combines a charming mix of traditional styles and modern loft character with its Mallorcan tiled floors, high ceilings with classic exposed ceiling beams, and original windows.

Further highlights are the 15 sqm terrace which is accessible from both the living area and one of the bedrooms, and the additional 22 sqm private roof terrace, both providing the perfect retreat after a long day or the ideal place to spend relaxing hours enjoying the Mallorcan sun.