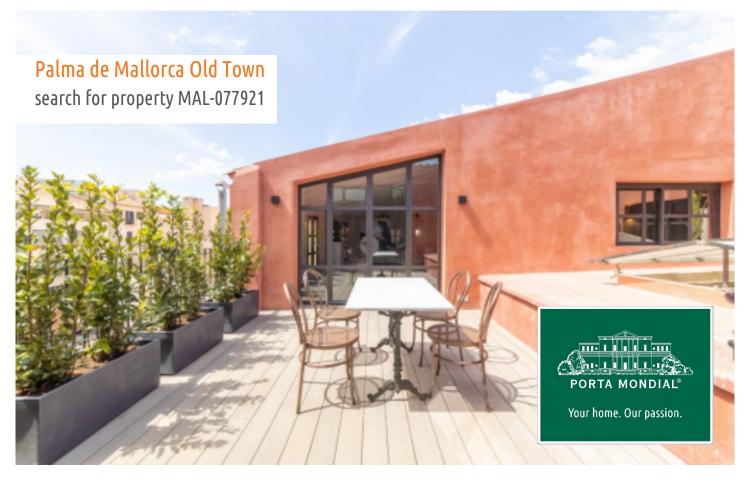

Spacious duplex penthouse-apartment with 2 private terraces in the centre of the old-town district of Palma

| constructed area:<br>bedrooms:<br>bathrooms:<br>balcony/terrace: | 304 m²<br>4<br>√ | swimming pool:<br>energy certificate: | -<br>in process |
|------------------------------------------------------------------|------------------|---------------------------------------|-----------------|
| sea view:                                                        | -                | price:                                | € 1,895,000     |

The lovely apartment combines a charming mix of traditional styles and modern loft character with its Mallorcan tiled floors, high ceilings with classic exposed ceiling beams, and original windows.

Further highlights are the 15 sqm terrace which is accessible from both the living area and one of the bedrooms, and the additional 22 sqm private roof terrace, both providing the perfect retreat after a long day or the ideal place to spend relaxing hours enjoying the Mallorcan sun.