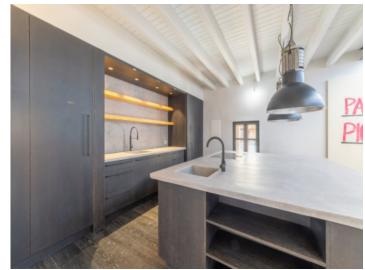

Its total constructed living area of 267 sqm features 4 large double bedrooms, 4 bathrooms, 2 of which are en suite, an openly-designed living/dining area with an impressive American kitchen, and an additional hobby room.

Further features include hot/cold air conditioning, a fully-equipped fitted kitchen with Miele appliances, fitted wardrobes, bathrooms with Mortex-finish and stone washbasins.

Bedroom with oldtown charme

Large living area

Kitchen and dining area

Kitchen with plenty of storage space

Modern kitchen

PORTA MALLORQUINA • C./ COLOM 20 2°, 07001 PALMA, SPAIN TEL.: +34 971 698 242 • INFO@PORTAMALLORQUINA.COM • WWW.PORTAMALLORQUINA.COM