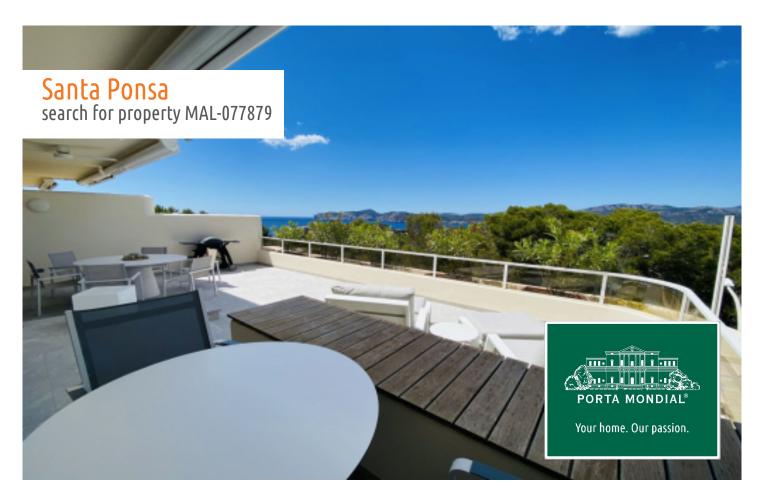

A particular highlight of this exceptional apartment is the approx. 50 sqm terrace on the living level, offering ample space for a dining area with BBQ zone and additional sun loungers. From here fantastic panoramic sea views can be enjoyed. On the second floor there is a further terrace of over 20 sqm.

All-in-all Nova Santa Ponsa offers an exclusive and relaxed living environment for demanding people who wish to enjoy the luxury, nature and amenities Mallorca offers to the full.

Terrace

Balcony

Living and dining area