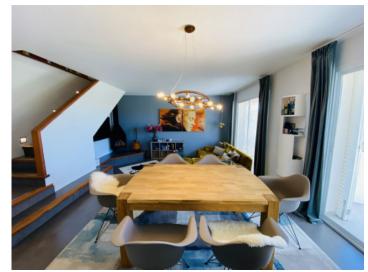

With a constructed area of approx. 193 sqm and a living space of 121 sqm the duplex apartment offers ample space for a comfortable living experience including 3 spacious bedrooms, 2 modern bathrooms, and a separate guest WC, with a parking space for additional convenience.

A particular highlight of this exceptional apartment is the approx. 50 sqm terrace on the living level, offering ample space for a dining area with BBQ zone and additional sun loungers. From here fantastic panoramic sea views can be enjoyed. On the second floor there is a further terrace of over 20 sqm.

All-in-all Nova Santa Ponsa offers an exclusive and relaxed living environment for demanding people who wish to enjoy the luxury, nature and amenities Mallorca offers to the full.

Terrace

Balcony

Living and dining area

Living area Dining area

Modern kitchen

Kitchen

First floor

Mastersuite

Bathroom ens uite

Bedroom

One of 3 bedrooms