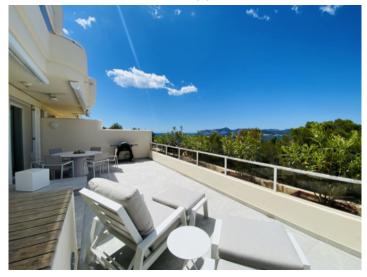

A particular highlight of this exceptional apartment is the approx. 50 sqm terrace on the living level, offering ample space for a dining area with BBQ zone and additional sun loungers. From here fantastic panoramic sea views can be enjoyed. On the second floor there is a further terrace of over 20 sqm.

All-in-all Nova Santa Ponsa offers an exclusive and relaxed living environment for demanding people who wish to enjoy the luxury, nature and amenities Mallorca offers to the full.

Terrace

Balcony

Living and dining area