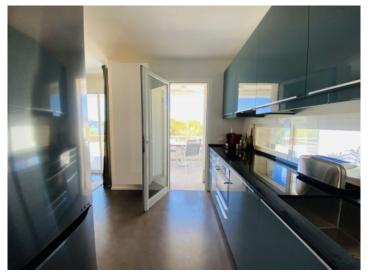

Extensively renovated in 2018, this lovely property features air conditioning, double-glazed windows, a fireplace, electric heating, micro-cement floors, a storage room, a utility room, and a communal pool. If required 1 or 2 covered parking spaces with additional storage rooms can be acquired.

Living area Dining area

Modern kitchen

Kitchen

First floor

Mastersuite

Bathroom ens uite

Bedroom

One of 3 bedrooms