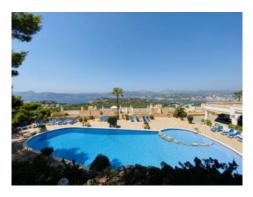

Extensively renovated in 2018, this lovely property features air conditioning, double-glazed windows, a fireplace, electric heating, micro-cement floors, a storage room, a utility room, and a communal pool. If required 1 or 2 covered parking spaces with additional storage rooms can be acquired.

Bathroom

Pool

Terrace

Community pool

Pool

Terrace