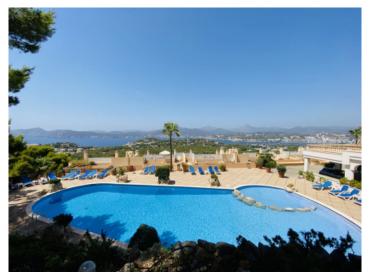

Extensively renovated in 2018, this lovely property features air conditioning, double-glazed windows, a fireplace, electric heating, micro-cement floors, a storage room, a utility room, and a communal pool. If required 1 or 2 covered parking spaces with additional storage rooms can be acquired.

Bathroom

Pool

Terrace

Community pool

Pool

Terrace