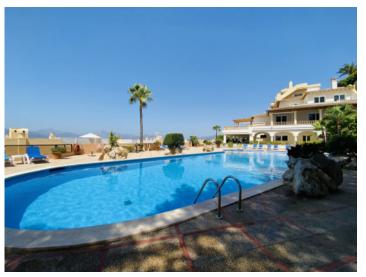

Extensively renovated in 2018, this lovely property features air conditioning, double-glazed windows, a fireplace, electric heating, micro-cement floors, a storage room, a utility room, and a communal pool. If required 1 or 2 covered parking spaces with additional storage rooms can be acquired.

Bathroom

Pool

Terrace

Community pool

Pool

Terrace