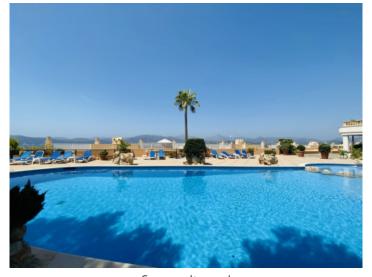

Extensively renovated in 2018, this lovely property features air conditioning, double-glazed windows, a fireplace, electric heating, micro-cement floors, a storage room, a utility room, and a communal pool. If required 1 or 2 covered parking spaces with additional storage rooms can be acquired.

Bathroom

Pool

Terrace

Community pool

Pool

Terrace