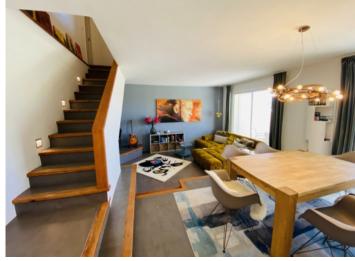

With a constructed area of approx. 193 sqm and a living space of 121 sqm the duplex apartment offers ample space for a comfortable living experience including 3 spacious bedrooms, 2 modern bathrooms, and a separate guest WC, with a parking space for additional convenience.

All-in-all Nova Santa Ponsa offers an exclusive and relaxed living environment for demanding people who wish to enjoy the luxury, nature and amenities Mallorca offers to the full.

Terrace

Balcony

Living and dining area

Living area Dining area

Modern kitchen

Kitchen

First floor

Mastersuite

Bathroom ens uite

Bedroom

One of 3 bedrooms