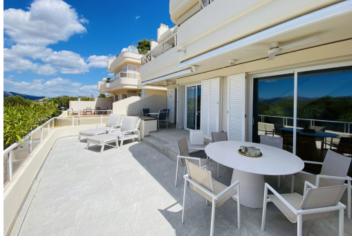

A particular highlight of this exceptional apartment is the approx. 50 sqm terrace on the living level, offering ample space for a dining area with BBQ zone and additional sun loungers. From here fantastic panoramic sea views can be enjoyed. On the second floor there is a further terrace of over 20 sqm.

All-in-all Nova Santa Ponsa offers an exclusive and relaxed living environment for demanding people who wish to enjoy the luxury, nature and amenities Mallorca offers to the full.

Terrace

Balcony

Living and dining area