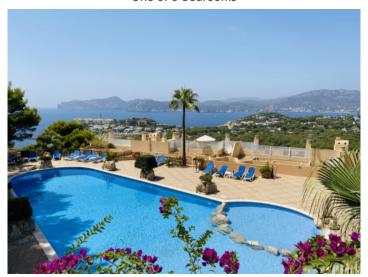

Extensively renovated in 2018, this lovely property features air conditioning, double-glazed windows, a fireplace, electric heating, micro-cement floors, a storage room, a utility room, and a communal pool. If required 1 or 2 covered parking spaces with additional storage rooms can be acquired.

Bathroom

Pool

Terrace

Community pool

Pool

Terrace