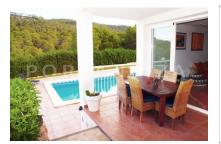

#### **Details:**

This very nice apartment on the first floor is located between the two bays Cala Vadella and Cala Moli and offers on 110 m2 two spacious bedrooms, each with a bathroom en suite, one guest toilet, one kitchen with storage room and one large living room with dining area. From the living room, as well as from the kitchen there is direct access to the partly covered terrace, from where you can enjoy the fantastic frontal sea view; including spectacular sunsets

From the terrace you enter to the beautiful pool area, which is surrounded by a well-kept lawn.

The building with a total of only 3 apartments is situated on a spacious, very well maintained and fully fenced plot of 1000 m2.