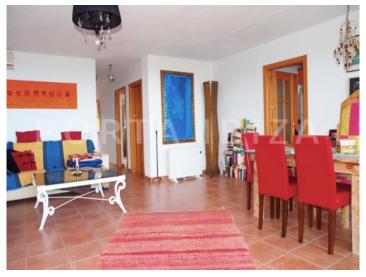

#### **Details:**

This very nice apartment on the first floor is located between the two bays Cala Vadella and Cala Moli and offers on 110 m2 two spacious bedrooms, each with a bathroom en suite, one guest toilet, one kitchen with storage room and one large living room with dining area. From the living room, as well as from the kitchen there is direct access to the partly covered terrace, from where you can enjoy the fantastic frontal sea view; including spectacular sunsets