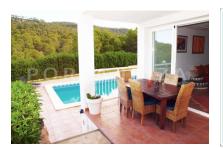

#### **Details:**

This very nice apartment on the first floor is located between the two bays Cala Vadella and Cala Moli and offers on 110 m2 two spacious bedrooms, each with a bathroom en suite, one guest toilet, one kitchen with storage room and one large living room with dining area. From the living room, as well as from the kitchen there is direct access to the partly covered terrace, from where you can enjoy the fantastic frontal sea view; including spectacular sunsets

From the terrace you enter to the beautiful pool area, which is surrounded by a well-kept lawn.

The building with a total of only 3 apartments is situated on a spacious, very well maintained and fully fenced plot of 1000 m2.