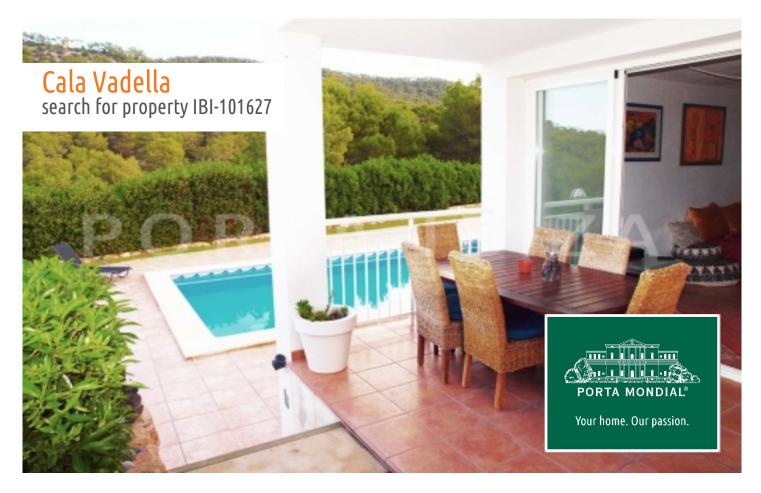

### Excellent apartment with wonderful sea views

constructed area: 110 m² swimming pool: ✓

bedrooms: 2 energy certificate: in process

bathrooms: 2

balcony/terrace: -

sea view: ✓ **price: € 340,000.-**

#### **Details:**

This very nice apartment on the first floor is located between the two bays Cala Vadella and Cala Moli and offers on 110 m2 two spacious bedrooms, each with a bathroom en suite, one guest toilet, one kitchen with storage room and one large living room with dining area. From the living room, as well as from the kitchen there is direct access to the partly covered terrace, from where you can enjoy the fantastic frontal sea view; including spectacular sunsets

From the terrace you enter to the beautiful pool area, which is surrounded by a well-kept lawn.

The building with a total of only 3 apartments is situated on a spacious, very well maintained and fully fenced plot of 1000 m2.