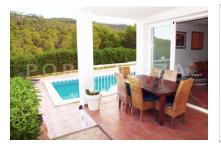

#### **Details:**

This very nice apartment on the first floor is located between the two bays Cala Vadella and Cala Moli and offers on 110 m2 two spacious bedrooms, each with a bathroom en suite, one guest toilet, one kitchen with storage room and one large living room with dining area. From the living room, as well as from the kitchen there is direct access to the partly covered terrace, from where you can enjoy the fantastic frontal sea view; including spectacular sunsets

From the terrace you enter to the beautiful pool area, which is surrounded by a well-kept lawn.

The building with a total of only 3 apartments is situated on a spacious, very well maintained and fully fenced plot of 1000 m2.